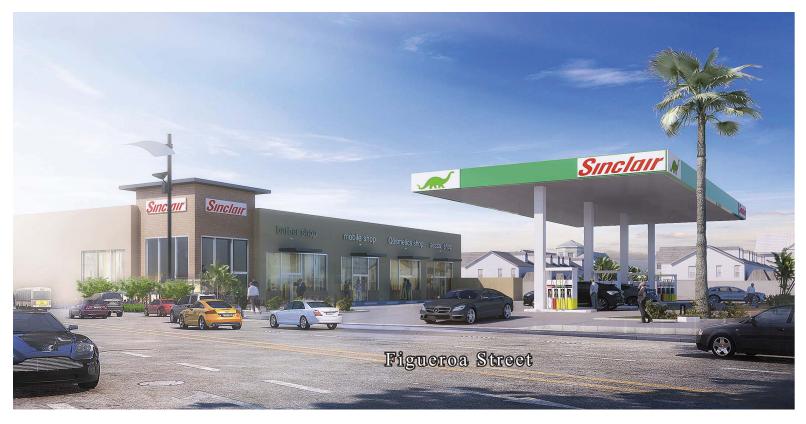

# FOR LEASE

New Gas Station/Retail Development

## 6224 S. Figueroa Street NEC Figueroa St & Gage Ave Los Angeles, CA 90003

Join:

Delivery - 4th Qtr. 2018

### **Property Highlights**

- Just West of the (110) Harbor Fwy.
- Great street visibility
- Located on a signalized intersection
- · New gas station anchored center

| DEMOGRAPHICS                   |            |          |           |
|--------------------------------|------------|----------|-----------|
|                                | 1 Mile     | 3 Mile   | 5 Mile    |
| Population:                    | 65,069     | 497,443  | 1,172,201 |
| Average HH Income:             | \$42,327   | \$44,415 | \$49,321  |
| Tueff County                   |            |          |           |
| Traffic Counts:                |            |          |           |
| Figueroa Blvd & Gage Ave (E/W) | 32,100 CPD |          |           |
| Figueroa Blvd & Gage Ave (N/S) | 28,541 CPD |          |           |