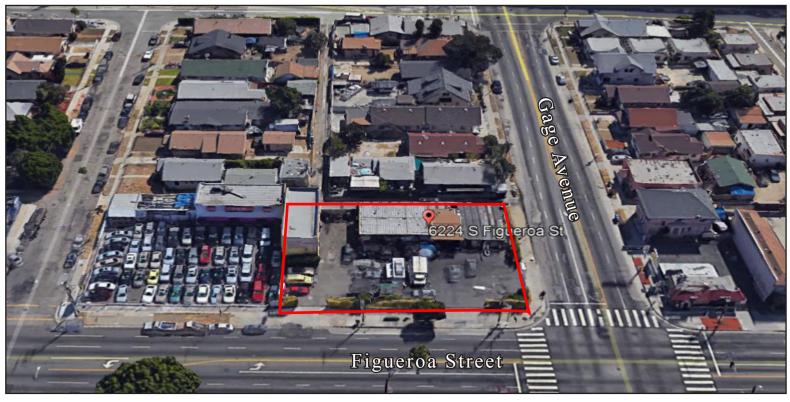

# FOR LEASE

New Gas Station/Retail Development

## 6224 S. Figueroa Street NEC Figueroa St & Gage Ave Los Angeles, CA 90003

Join:

Delivery - 4th Qtr. 2018

### **Property Highlights**

- Just West of the (110) Harbor Fwy.
- Great street visibility
- Located on a signalized intersection
- · New gas station anchored center

| DEMOGRAPHICS                   |            |          |           |
|--------------------------------|------------|----------|-----------|
|                                | 1 Mile     | 3 Mile   | 5 Mile    |
| Population:                    | 65,069     | 497,443  | 1,172,201 |
| Average HH Income:             | \$42,327   | \$44,415 | \$49,321  |
| Tueff County                   |            |          |           |
| Traffic Counts:                |            |          |           |
| Figueroa Blvd & Gage Ave (E/W) | 32,100 CPD |          |           |
| Figueroa Blvd & Gage Ave (N/S) | 28,541 CPD |          |           |