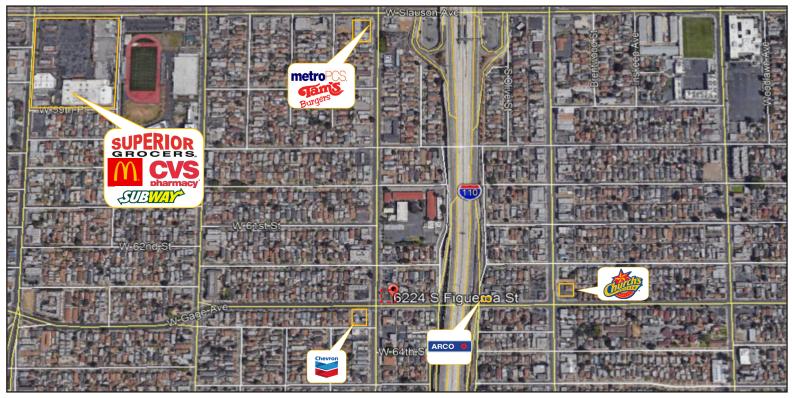

# FOR LEASE New Gas Station/Retail Development

6224 S. Figueroa Street NEC Figueroa St & Gage Ave Los Angeles, CA 90003

GAS STATION MARKET, RETAILS
6224 W. FIGUEROA ST. LOS ANGELES, CA 90003

3701 Stocker Street, Suite 410 Los Angeles, CA 90008 310-272-7616 Office 310-272-1444 Fax