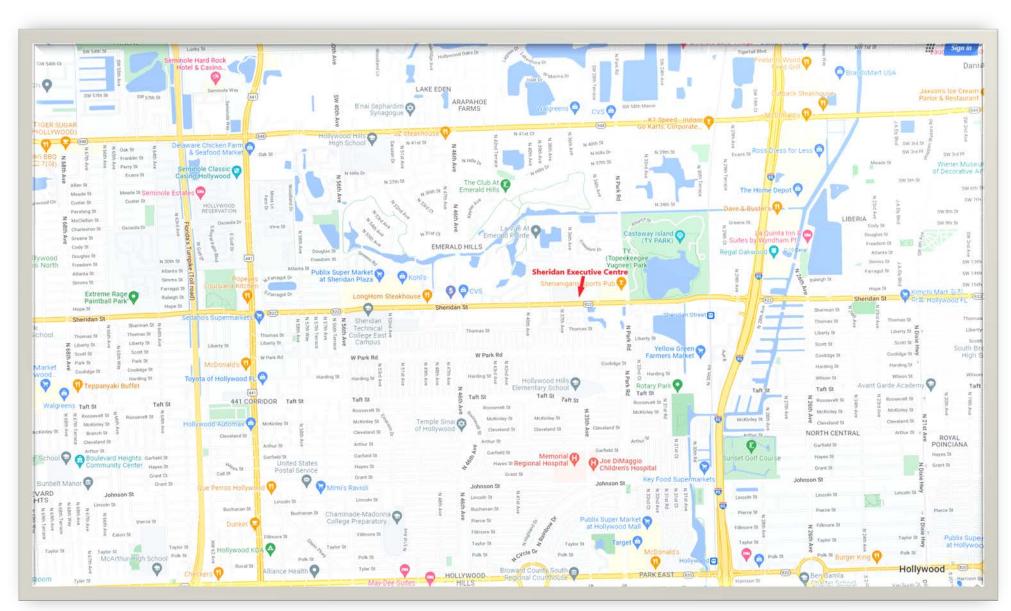

# Sheridan Executive Centre – Map

3475 Sheridan Street Hollywood, FL

Sheridan Executive Centre is prominently visible along Sheridan Street with 270 feet of frontage and direct ingress and egress from both Sheridan Street and North 34th Avenue. It sits just west of Park Sheridan Plaza and Park Sheridan West, the areas neighborhood center, which provides for food options and other amenities, as well as Topeekeegee Yugnee Park (TY Park), for easy access to natures fitness and recreation area.

Sheridan Executive Centre enjoys easy access to I-95 which is less than a mile to the east on Sheridan Street, access to SR 441 which is 2 miles to the West, in close proximity to the Hollywood Tri Rail and Amtrak station, and minutes to the Fort Lauderdale-Hollywood International Airport.