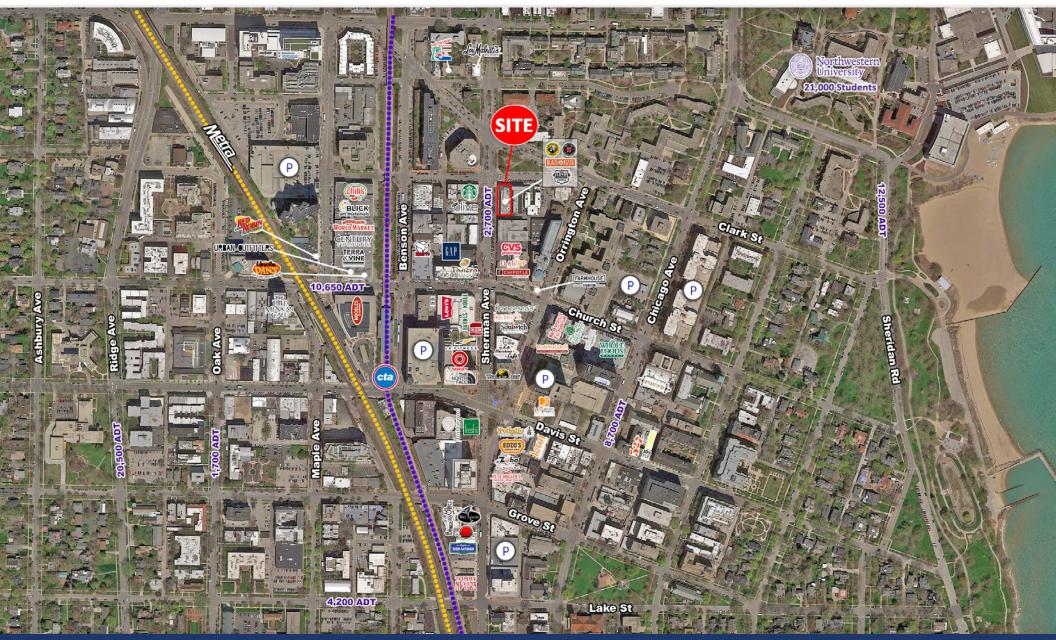

## RESTAURANT SPACES AVAILABLE **1741 SHERMAN AVENUE** Evanston, IL

| SPACE AVAILABLE                                                                                                                                                                                                                 | TOTAL POPULATION   | 32,319    | 1 Mile |
|---------------------------------------------------------------------------------------------------------------------------------------------------------------------------------------------------------------------------------|--------------------|-----------|--------|
| ±625 SF and ±1,000 SF                                                                                                                                                                                                           |                    | 172,119   | 3 Mile |
| SITE SUMMARY                                                                                                                                                                                                                    |                    | 420,842   | 5 Mile |
| • This property is strategically located on Sherman Avenue in Evanston.<br>This highly sought after retail corridor has retailers such as recently<br>opened Target, Whole Foods, Chipotle, Starbucks, Gap and Panera<br>Bread. | AVERAGE HH INCOME  | \$98,316  | 1 Mile |
|                                                                                                                                                                                                                                 |                    | \$106,483 | 3 Mile |
|                                                                                                                                                                                                                                 |                    | \$97,044  | 5 Mile |
| • This site is adjacent to Northwestern University which has an enrollment of 19,000 Students.                                                                                                                                  | DAYTIME POPULATION | 18,253    | 1 Mile |
|                                                                                                                                                                                                                                 |                    | 53,264    | 3 Mile |
|                                                                                                                                                                                                                                 |                    | 123,223   | 5 Mile |

## RESTAURANT SPACES AVAILABLE **1741 SHERMAN AVENUE** Evanston, IL