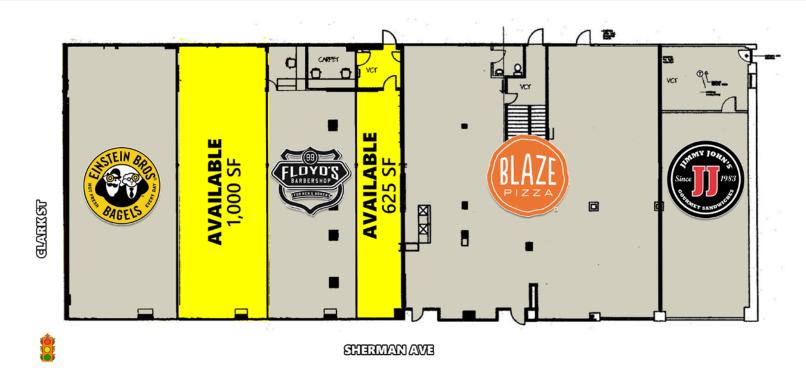

## RESTAURANT SPACES AVAILABLE **1741 SHERMAN AVENUE** Evanston, IL

| SPACE AVAILABLE                                                                                                                                                                                                                 | TOTAL POPULATION   | 32,319    | 1 Mile |
|---------------------------------------------------------------------------------------------------------------------------------------------------------------------------------------------------------------------------------|--------------------|-----------|--------|
| ±625 SF and ±1,000 SF                                                                                                                                                                                                           |                    | 172,119   | 3 Mile |
| SITE SUMMARY                                                                                                                                                                                                                    |                    | 420,842   | 5 Mile |
| • This property is strategically located on Sherman Avenue in Evanston.<br>This highly sought after retail corridor has retailers such as recently<br>opened Target, Whole Foods, Chipotle, Starbucks, Gap and Panera<br>Bread. | AVERAGE HH INCOME  | \$98,316  | 1 Mile |
|                                                                                                                                                                                                                                 |                    | \$106,483 | 3 Mile |
|                                                                                                                                                                                                                                 |                    | \$97,044  | 5 Mile |
| • This site is adjacent to Northwestern University which has an enrollment of 19,000 Students.                                                                                                                                  | DAYTIME POPULATION | 18,253    | 1 Mile |
|                                                                                                                                                                                                                                 |                    | 53,264    | 3 Mile |
|                                                                                                                                                                                                                                 |                    | 123,223   | 5 Mile |

## RESTAURANT SPACES AVAILABLE **1741 SHERMAN AVENUE** Evanston, IL