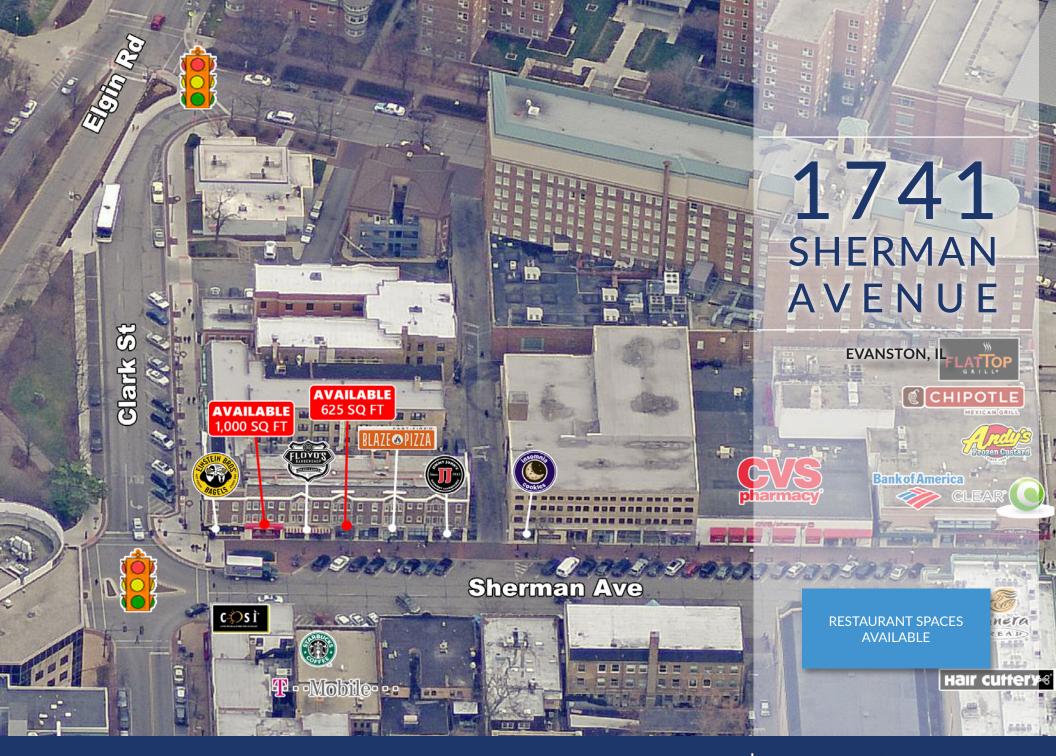

## RESTAURANT SPACES AVAILABLE **1741 SHERMAN AVENUE** Evanston, IL

| SPACE AVAILABLE                                                                                                                                                                                                                 | TOTAL POPULATION   | 32,319    | 1 Mile |
|---------------------------------------------------------------------------------------------------------------------------------------------------------------------------------------------------------------------------------|--------------------|-----------|--------|
| ±625 SF and ±1,000 SF                                                                                                                                                                                                           |                    | 172,119   | 3 Mile |
| SITE SUMMARY                                                                                                                                                                                                                    |                    | 420,842   | 5 Mile |
| • This property is strategically located on Sherman Avenue in Evanston.<br>This highly sought after retail corridor has retailers such as recently<br>opened Target, Whole Foods, Chipotle, Starbucks, Gap and Panera<br>Bread. | AVERAGE HH INCOME  | \$98,316  | 1 Mile |
|                                                                                                                                                                                                                                 |                    | \$106,483 | 3 Mile |
|                                                                                                                                                                                                                                 |                    | \$97,044  | 5 Mile |
| • This site is adjacent to Northwestern University which has an enrollment of 19,000 Students.                                                                                                                                  | DAYTIME POPULATION | 18,253    | 1 Mile |
|                                                                                                                                                                                                                                 |                    | 53,264    | 3 Mile |
|                                                                                                                                                                                                                                 |                    | 123,223   | 5 Mile |

## RESTAURANT SPACES AVAILABLE **1741 SHERMAN AVENUE** Evanston, IL