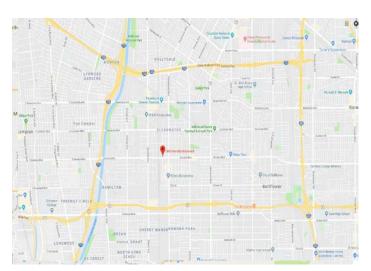

a 8' block wall and has drive through access. The access doors are 30' wide. This property is being offered on a month to month basis. There are many approved uses per the City of Paramount.

Also known as: 15750 Vermont Ave. Paramount, CA 90723

## **PROPERTY SUMMARY**

| ADDRESS:          | 7803 Alondra Blvd<br>Paramount, CA 90723 |
|-------------------|------------------------------------------|
| APN:              | 6270-027-018                             |
| APPROX. BUILDING  | None                                     |
| APPROX. LOT SIZE: | 14,855 SF                                |
| ZONING            | СМ                                       |

## HIGHLIGHTS

- FULLY WALLED PROPERTY WITH DRIVE THROUGH ACCESS
- GATED AND PAVED YARD
- EASY ACCESS TO THE 91, 105 605 & 710 FREEWAYS