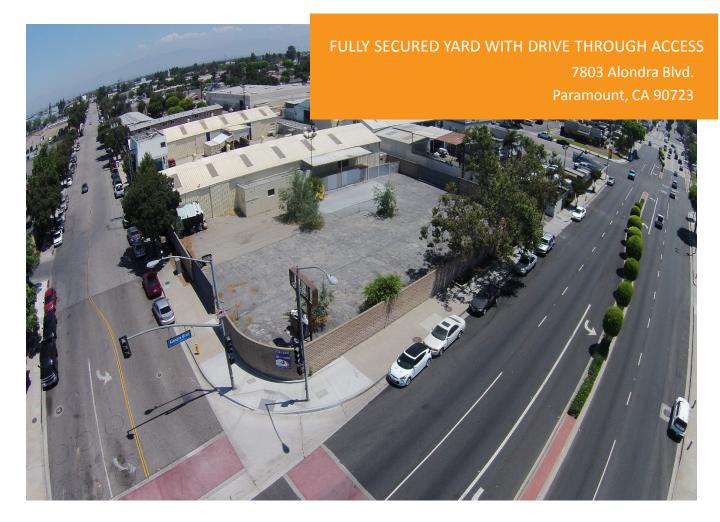

## 

GM Properties is pleased to present this rare opportunity to lease an approximate 14,855 square foot parcel situated on a major Blvd in the City of Paramount. This property is fully protected by a 8' block wall and has drive through access. The access doors are 30' wide. This property is being offered on a month to month basis. There are many approved uses per the City of Paramount.

## HIGHLIGHTS

- FULLY WALLED PROPERTY WITH DRIVE THROUGH ACCESS
- GATED AND PAVED YARD
- EASY ACCESS TO THE 91, 105 605 & 710 FREEWAYS