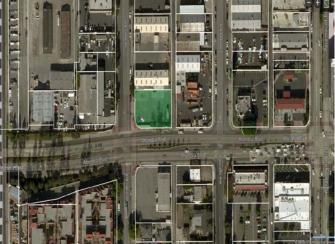

## **PROPERTY SUMMARY**

| ADDRESS:          | 7803 Alondra Blvd<br>Paramount, CA 90723 |
|-------------------|------------------------------------------|
| APN:              | 6270-027-018                             |
| APPROX. BUILDING  | None                                     |
| APPROX. LOT SIZE: | 14,855 SF                                |
| ZONING            | СМ                                       |