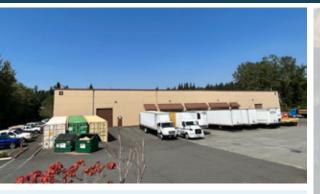

## **NELSON / JOHNSON 201 BUILDING B**

BRODERICK

20124 BROADWAY AVE | MALTBY, WA 98296

## **BUILDING FEATURES:**

- 24,375 SF (3,750 SF office)
- Clear Height: 24'
- Loading Doors: 7 dock-high & 1 grade level
- Column Spacing: 50' x 50'
- **Ample Power**
- Concrete-tilt construction
- Fire Suppression: ESFR sprinkler system
- Available: Q2 2024
- Inquire with brokers for rates