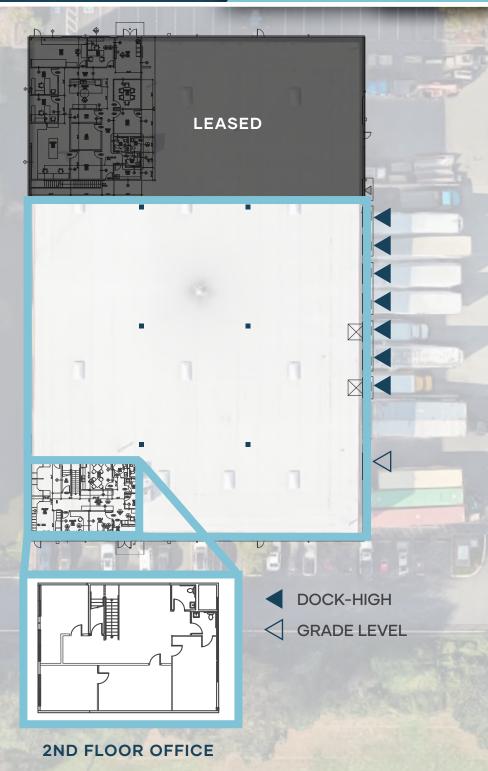

## **BUILDING FEATURES:**

- 24,375 SF (3,750 SF office)
- Clear Height: 24'
- Loading Doors: 7 dock-high & 1 grade level
- Column Spacing: 50' x 50'
- **Ample Power**
- Concrete-tilt construction
- Fire Suppression: ESFR sprinkler system
- Available: Q2 2024
- Inquire with brokers for rates