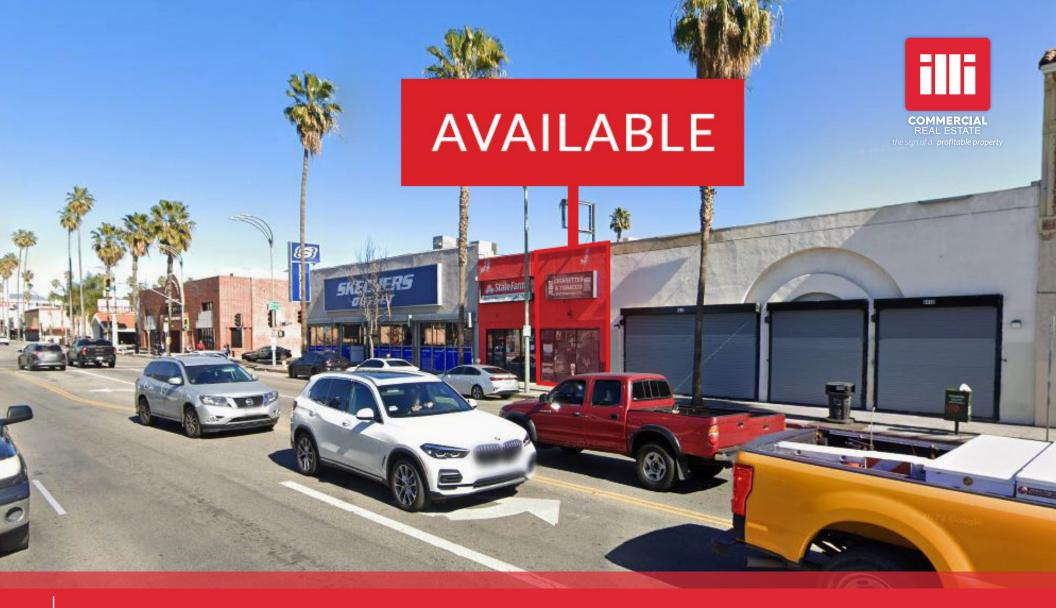

### STOREFRONT RETAIL SPACE AVAILABLE ON HIGH TRAFFIC VAN NUYS BLVD

6422 Van Nuys Blvd., Van Nuys, CA 91401

#### APPROX. 800 SF

STOREFRONT RETAIL SPACE

- ✓ Local retailers include Boost Mobile, Skechers, El Pollo Loco, Chase Bank, Yoshinoya, and many more
- ✓ Flagship retail location
- ✓ Signalized intersection on Van Nuys Boulevard
- ✓ Reserved/gated parking in rear of property