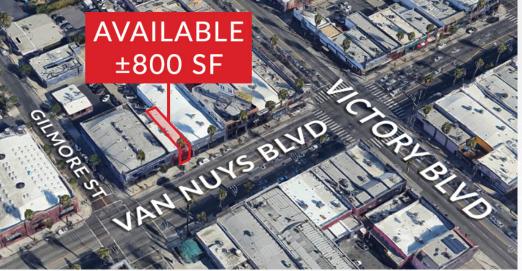

#### APPROX. 800 SF

STOREFRONT RETAIL SPACE

- ✓ Local retailers include Boost Mobile, Skechers, El Pollo Loco, Chase Bank, Yoshinoya, and many more
- ✓ Flagship retail location
- ✓ Signalized intersection on Van Nuys Boulevard
- ✓ Reserved/gated parking in rear of property

| — DEMOGRAPHICS | 1 MILE                                          | 3 MILE   | 5 MILE   |
|----------------|-------------------------------------------------|----------|----------|
| Population     | 47,117                                          | 337,690  | 724,345  |
| Avg. HH Income | \$75,413                                        | \$83,818 | \$96,330 |
| QQ Daytime Pop | 45,491                                          | 331,109  | 703,467  |
| Traffic Count  | ± 77,179 CPD ON<br>VAN NUYS BLVD & VICTORY BLVD |          |          |