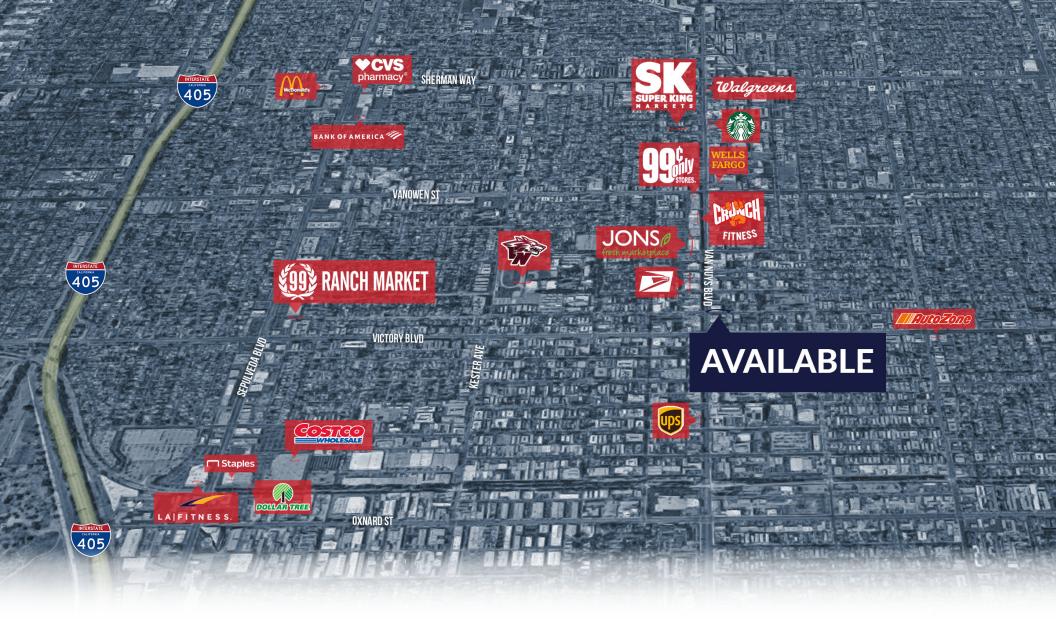

#### APPROX. 800 SF

STOREFRONT RETAIL SPACE

- ✓ Local retailers include Boost Mobile, Skechers, El Pollo Loco, Chase Bank, Yoshinoya, and many more
- ✓ Flagship retail location
- ✓ Signalized intersection on Van Nuys Boulevard
- ✓ Reserved/gated parking in rear of property

#### **AREA AMENITIES**

- ✓ Excellent frontage and visibility along Van Nuys Blvd
- ✓ Ideal for attracting foot traffic and cross-shopping
- ✓ In the heart of Van Nuys
- ✓ Prime shopping area with excellent foot and auto traffic -±330,000 people within 3 miles