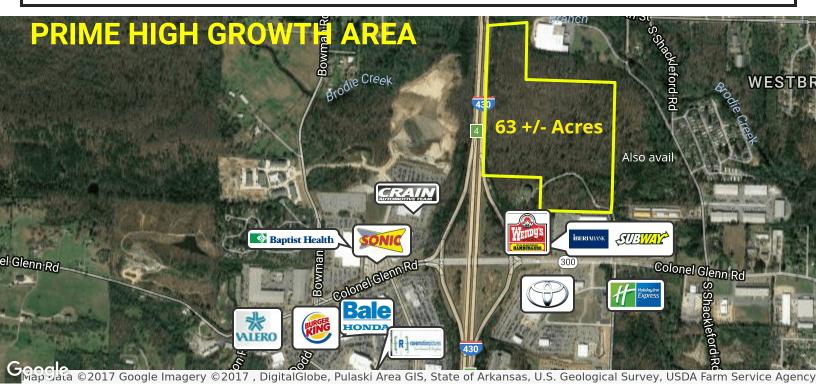

## I-430 & Colonel Glenn Road | Little Rock, AR 72204

| <b>OFFERING SUMMARY</b> Sale Price: | \$3,500,000  | PH LIEU MOODEL W 36th St WESTBROOK                                                                                                                                                           |
|-------------------------------------|--------------|----------------------------------------------------------------------------------------------------------------------------------------------------------------------------------------------|
| Price / SF:                         | \$1.25       | Weldon Ave                                                                                                                                                                                   |
| Lot Size:                           | 63 Acres +/- | Cocolo 430 Map data ©2017 Google                                                                                                                                                             |
| Zoning:                             | 0-2 & R-2    | PROPERTY OVERVIEW                                                                                                                                                                            |
| Market:                             | West         | Prime development land in high growth area with easy interstate access. All utilities are at property or nearby and is to be rezoned PUD. Traffic count of 45,000 VPD on Colonel Glenn Road. |