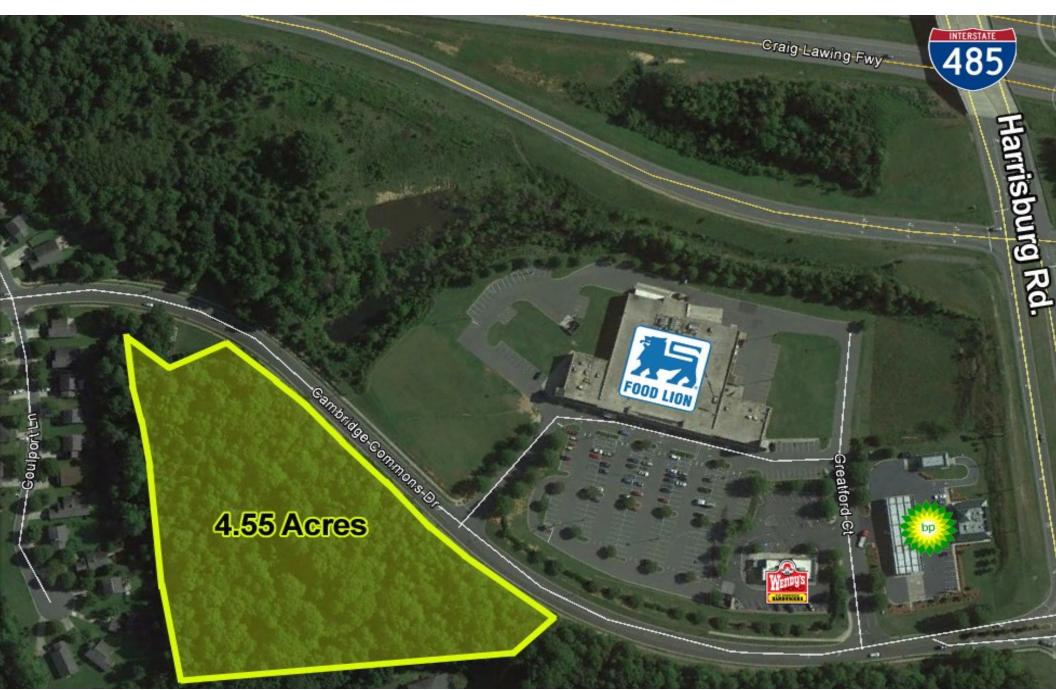

## **CAMBRIDGE COMMONS**

7920 CAMBRIDGE COMMONS DR CHARLOTTE, NC

## LAND FOR SALE

- ♦ 4.55 ACRES
- ◆ LOCATED DIRECTLY OFF I-485 AND HARRISBURG ROAD
- ◆ ZONED: O-15 (CD): OFFICE DISTRICT ZONING FOR UP TO 40,000 SF
- TWO INTERCHANGES SOUTH OF THE UNIVERSI-TY AREA OFF I-485
- ONLY COMMERCIAL ZONED QUADRANT ON I-485 AND HARRISBURG ROAD