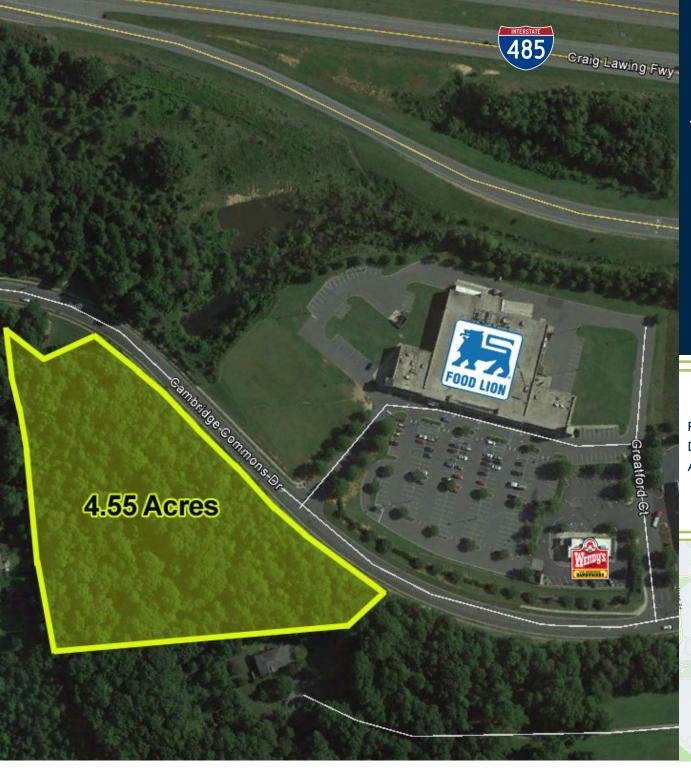

## **CAMBRIDGE COMMONS**

7920 CAMBRIDGE COMMONS DR CHARLOTTE, NC

## LAND FOR SALE

- ♦ 4.55 ACRES
- ◆ LOCATED DIRECTLY OFF I-485 AND HARRISBURG ROAD
- ◆ ZONED: O-15 (CD): OFFICE DISTRICT ZONING FOR UP TO 40,000 SF
- TWO INTERCHANGES SOUTH OF THE UNIVERSI-TY AREA OFF I-485
- ONLY COMMERCIAL ZONED QUADRANT ON I-485 AND HARRISBURG ROAD