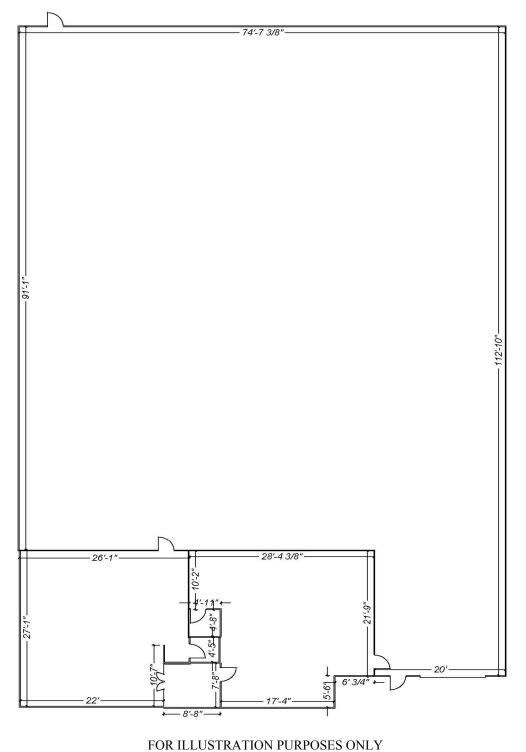

#### **Building Specifications**

| Available Size     | 8,834 SF                   |
|--------------------|----------------------------|
| Building Size:     | 35,336 SF                  |
| Office:            | 1,500 SF                   |
| Ceiling Height:    | 16'                        |
| Loading:           | 1 Dock                     |
| Power:             | 600 Amps, 240 & 480 Volts  |
| Parking:           | Ample                      |
| Real Estate Taxes: | Included with Current Stop |
| CAM:               | Included with Current Stop |
| Lease Rate:        | \$8.75 PSF Gross           |

# FOR LEASE 8,834 SF