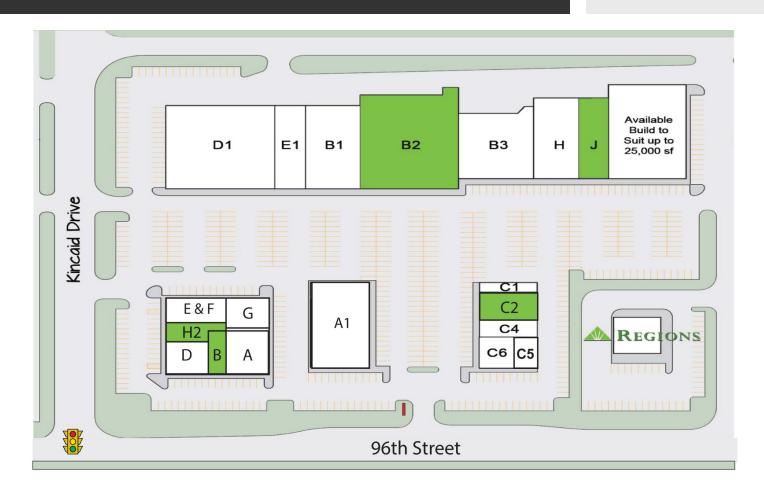

#### **SHAWN HEFFERN**

Direct: 317.597.1715 Cell: 317.695.8938

sheffern@midlandatlantic.us

8600 E. 96th Street Fishers, IN 46038

| SUIT | TENANT               | S.F.      |
|------|----------------------|-----------|
| D1   | Autozone             |           |
| E1   | Tuesday Morning      |           |
| B1   | Dollar Tree          |           |
| B2   | Available            | 23,897 SF |
| В3   | Petco                |           |
| н    | Plato's Closet       |           |
| J    | Available            | 6,000 SF  |
| А    | Panera Bread         |           |
| В    | Available            | 2,000 SF  |
| D    | Sleep Outfitters     |           |
| H2   | Available            | 1,688 SF  |
| E&F  | Clean Eatz           |           |
| G    | Aurthur Murray Dance |           |

| SUITE | TENANT                       | S.F.     |
|-------|------------------------------|----------|
| A1    | Party City                   |          |
| C1    | Nail Salon                   |          |
| C2    | Available                    | 2,787 SF |
| C4    | Leslie's Poolmart            |          |
| C5    | Chicago's Pizza with a Twist |          |
| C6    | Noodles & Co.                |          |
| *     | Available Storage            | 1,500 SF |
|       |                              |          |