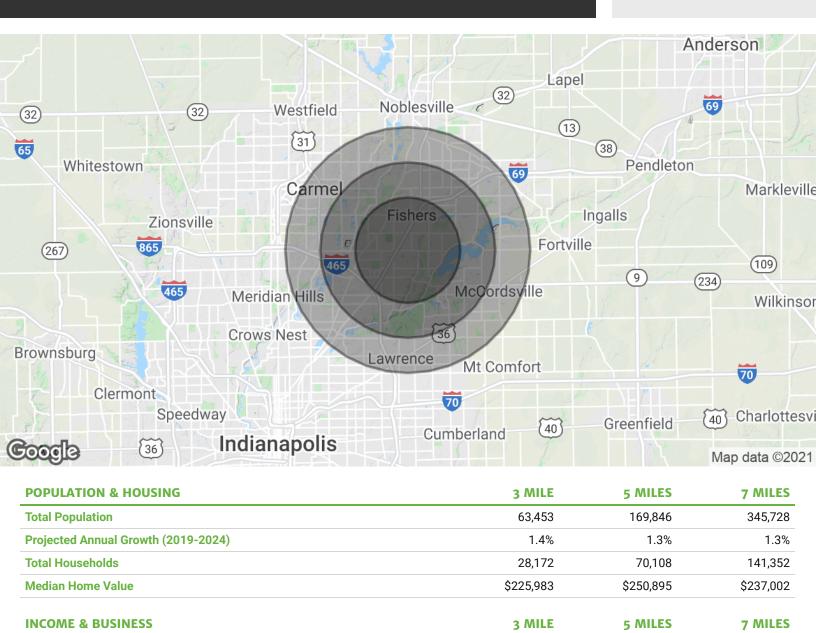

| DEMOGRAPHICS            | 3 MILE    | 5 MILES   |
|-------------------------|-----------|-----------|
| <b>Total Population</b> | 63,453    | 169,846   |
| Average HH Income       | \$109,028 | \$120,334 |
| Businesses              | 4,160     | 8,768     |
| Employees               | 55,249    | 108,434   |

### SHAWN HEFFERN

Direct: 317.597.1715 Cell: 317.695.8938

sheffern@midlandatlantic.us

\$109,028

69,356

4,160

55,249

**Average HH income** 

**Total Businesses** 

**Total Employees** 

**Daytime Population (16+ years)** 

\$120,334

144,457

108,434

8,768

\$105,538

248,543

15,020

169,957