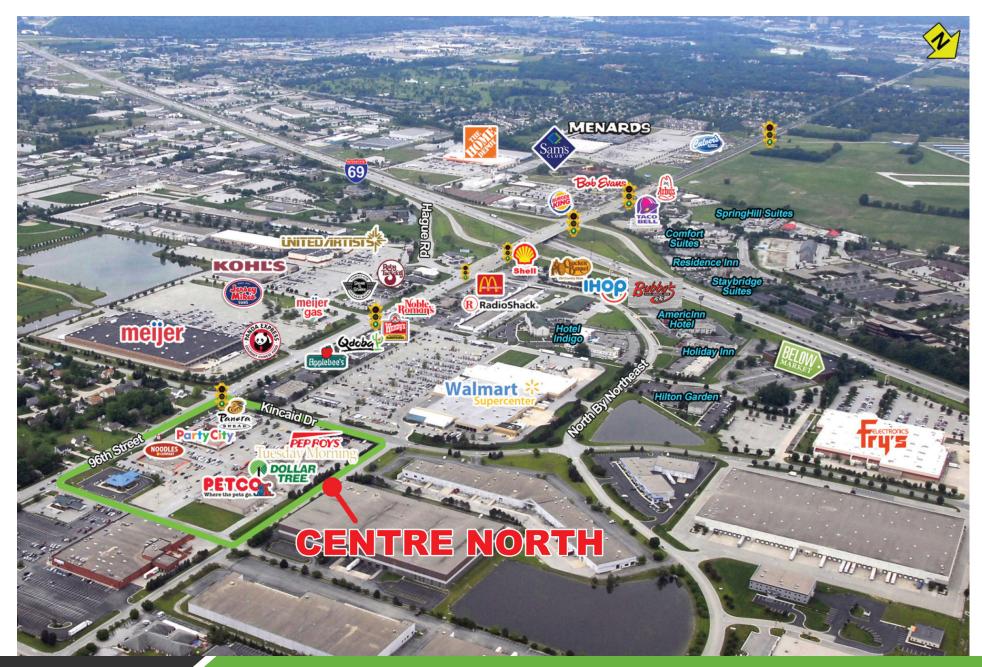

#### **PROPERTY HIGHLIGHTS**

- 23,897 Square Foot Anchor Space Available
- 2,787 Square Foot Turnkey Restaurant Space Available Immediately
- 1,688 6,000 Small Shop Space Available
- 1,688 Square Foot Outlot Shop Space Facing Walmart with Visibility from East 96th Street
- Strong Co-tenancy: Pep Boys, Petco, Party City and Panera Bread
- Prime Visibility to Over 30,000 Vehicles per Day
- Shared Traffic Signal with Walmart
- Build-to-Suit Opportunity up to 25,000 Square Feet

#### **TRAFFIC COUNTS**

96th Street

|            | 69             |
|------------|----------------|
| Carmel     | rs             |
| Google 465 | Map data ©2021 |

30,000