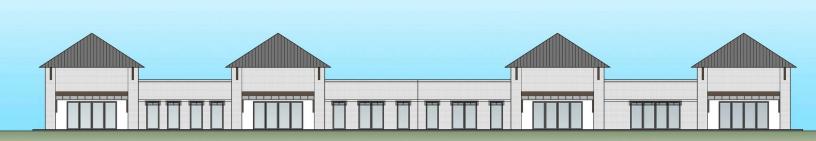

## Property Site Plans

### **Property Overview**

14,400 SF new construction retail strip center available for lease in Addis, LA. The subject tract is located on the western side of LA Hwy. 1 and has signaled access to LA Hwy. 1 at Sugar Plantation Parkway The site will benefit from the \$2.0M in infrastructure improvements being made by the developer. Proposed construction plans include eight retail suites with 30' feet of frontage and 60' deep with the minimum divisible suite size of 1,800 SF