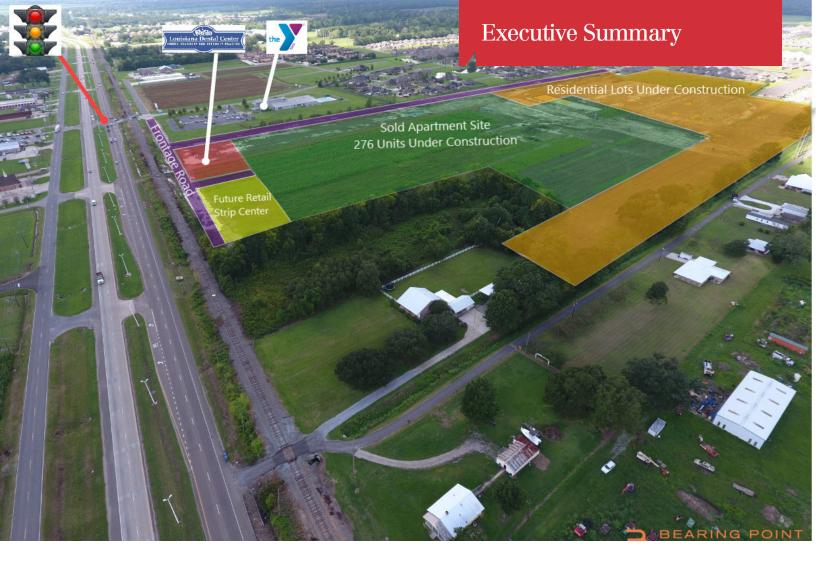

### **Location Overview**

Addis, Louisiana, located in West Baton Rouge Parish, along the Mississippi River, situated on Louisiana Highway One, is located just minutes from Louisiana's State Capitol City – Baton Rouge. The Town of Addis is a growing town, and has benefited from the growth and development of the petrochemical industry along the west side of the Mississippi River.

The subject property is located adjacent to Sugar Mill Plantation. Sugar Mill Plantation is a 580 acre mixed-use development featuring a class A apartment complex, town-homes, detached single family homes and commercial development. The subject tract has Highway 1 frontage, and provides excellent access to most of the major job providers in the Baton Rouge MSA.