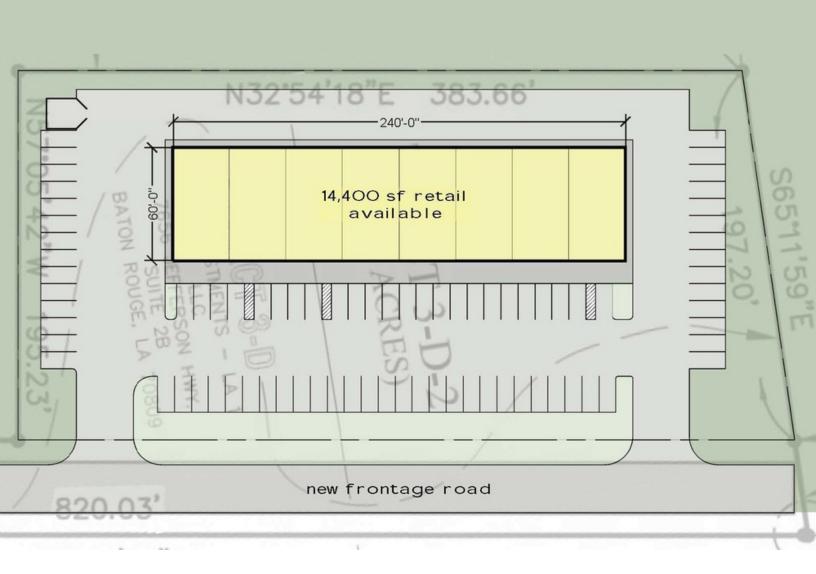

## Property Site Plans

### **Property Overview**

14,400 SF new construction retail strip center available for lease in Addis, LA. The subject tract is located on the western side of LA Hwy. 1 and has signaled access to LA Hwy. 1 at Sugar Plantation Parkway The site will benefit from the \$2.0M in infrastructure improvements being made by the developer. Proposed construction plans include eight retail suites with 30' feet of frontage and 60' deep with the minimum divisible suite size of 1,800 SF