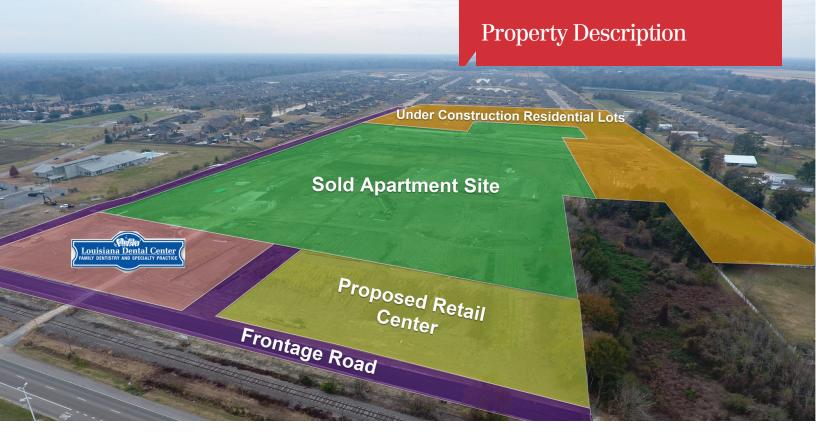

### **Location Overview**

Addis, Louisiana, located in West Baton Rouge Parish, along the Mississippi River, situated on Louisiana Highway One, is located just minutes from Louisiana's State Capitol City – Baton Rouge. The Town of Addis is a growing town, and has benefited from the growth and development of the petrochemical industry along the west side of the Mississippi River.

The subject property is located adjacent to Sugar Mill Plantation. Sugar Mill Plantation is a 580 acre mixed-use development featuring a class A apartment complex, town-homes, detached single family homes and commercial development. The subject tract has Highway 1 frontage, and provides excellent access to most of the major job providers in the Baton Rouge MSA.