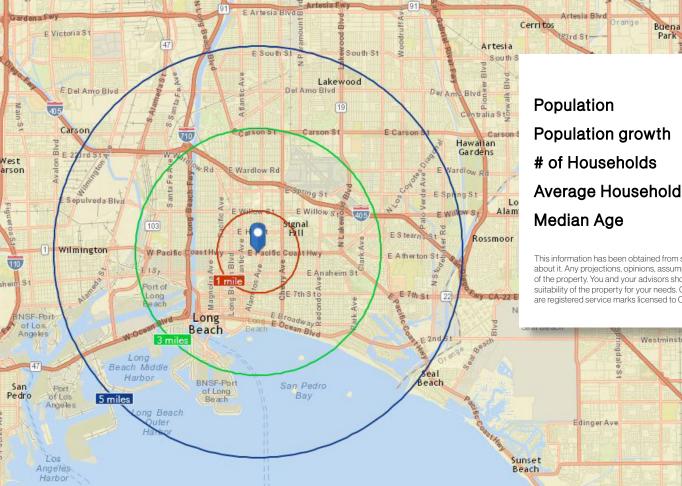

### DEMOGRAPHICS - 1/3/5 MILE RADIUS

|                          |             | A REAL PROPERTY AND A REAL | the state of the s |
|--------------------------|-------------|--------------------------------------------------------------------------------------------------------------------------------------------------------------------------------------------------------------------------------------------------------------------------------------------------------------------------------------------------------------------------------------------------------------------------------------------------------------------------------------------------------------------------------------------------------------------------------------------------------------------------------------------------------------------------------------------------------------------------------------------------------------------------------------------------------------------------------------------------------------------------------------------------------------------------------------------------------------------------------------------------------------------------------------------------------------------------------------------------------------------------------------------------------------------------------------------------------------------------------------------------------------------------------------------------------------------------------------------------------------------------------------------------------------------------------------------------------------------------------------------------------------------------------------------------------------------------------------------------------------------------------------------------------------------------------------------------------------------------------------------------------------------------------------------------------------------------------------------------------------------------------------------------------------------------------------------------------------------------------------------------------------------------------------------------------------------------------------------------------------------------------|--------------------------------------------------------------------------------------------------------------------------------------------------------------------------------------------------------------------------------------------------------------------------------------------------------------------------------------------------------------------------------------------------------------------------------------------------------------------------------------------------------------------------------------------------------------------------------------------------------------------------------------------------------------------------------------------------------------------------------------------------------------------------------------------------------------------------------------------------------------------------------------------------------------------------------------------------------------------------------------------------------------------------------------------------------------------------------------------------------------------------------------------------------------------------------------------------------------------------------------------------------------------------------------------------------------------------------------------------------------------------------------------------------------------------------------------------------------------------------------------------------------------------------------------------------------------------------------------------------------------------------------------------------------------------------------------------------------------------------------------------------------------------------------------------------------------------------------------------------------------------------------------------------------------------------------------------------------------------------------------------------------------------------------------------------------------------------------------------------------------------------|
|                          | 1 Mile      | 3 Miles                                                                                                                                                                                                                                                                                                                                                                                                                                                                                                                                                                                                                                                                                                                                                                                                                                                                                                                                                                                                                                                                                                                                                                                                                                                                                                                                                                                                                                                                                                                                                                                                                                                                                                                                                                                                                                                                                                                                                                                                                                                                                                                        | 5 Miles                                                                                                                                                                                                                                                                                                                                                                                                                                                                                                                                                                                                                                                                                                                                                                                                                                                                                                                                                                                                                                                                                                                                                                                                                                                                                                                                                                                                                                                                                                                                                                                                                                                                                                                                                                                                                                                                                                                                                                                                                                                                                                                        |
| Population               | 1) 77,350   | 3) 291,060                                                                                                                                                                                                                                                                                                                                                                                                                                                                                                                                                                                                                                                                                                                                                                                                                                                                                                                                                                                                                                                                                                                                                                                                                                                                                                                                                                                                                                                                                                                                                                                                                                                                                                                                                                                                                                                                                                                                                                                                                                                                                                                     | 5) 493,525                                                                                                                                                                                                                                                                                                                                                                                                                                                                                                                                                                                                                                                                                                                                                                                                                                                                                                                                                                                                                                                                                                                                                                                                                                                                                                                                                                                                                                                                                                                                                                                                                                                                                                                                                                                                                                                                                                                                                                                                                                                                                                                     |
| Population growth        | 1) 0.69%    | 3) 0.64%                                                                                                                                                                                                                                                                                                                                                                                                                                                                                                                                                                                                                                                                                                                                                                                                                                                                                                                                                                                                                                                                                                                                                                                                                                                                                                                                                                                                                                                                                                                                                                                                                                                                                                                                                                                                                                                                                                                                                                                                                                                                                                                       | 5) 0.58%                                                                                                                                                                                                                                                                                                                                                                                                                                                                                                                                                                                                                                                                                                                                                                                                                                                                                                                                                                                                                                                                                                                                                                                                                                                                                                                                                                                                                                                                                                                                                                                                                                                                                                                                                                                                                                                                                                                                                                                                                                                                                                                       |
| # of Households          | 1) 20,628   | 3) 105,309                                                                                                                                                                                                                                                                                                                                                                                                                                                                                                                                                                                                                                                                                                                                                                                                                                                                                                                                                                                                                                                                                                                                                                                                                                                                                                                                                                                                                                                                                                                                                                                                                                                                                                                                                                                                                                                                                                                                                                                                                                                                                                                     | 5) 174,713                                                                                                                                                                                                                                                                                                                                                                                                                                                                                                                                                                                                                                                                                                                                                                                                                                                                                                                                                                                                                                                                                                                                                                                                                                                                                                                                                                                                                                                                                                                                                                                                                                                                                                                                                                                                                                                                                                                                                                                                                                                                                                                     |
| Average Household Income | 1) \$48,432 | 3) \$72,566                                                                                                                                                                                                                                                                                                                                                                                                                                                                                                                                                                                                                                                                                                                                                                                                                                                                                                                                                                                                                                                                                                                                                                                                                                                                                                                                                                                                                                                                                                                                                                                                                                                                                                                                                                                                                                                                                                                                                                                                                                                                                                                    | 5) \$82,424                                                                                                                                                                                                                                                                                                                                                                                                                                                                                                                                                                                                                                                                                                                                                                                                                                                                                                                                                                                                                                                                                                                                                                                                                                                                                                                                                                                                                                                                                                                                                                                                                                                                                                                                                                                                                                                                                                                                                                                                                                                                                                                    |
| Median Age               | 1) 28.4     | 3) 33.4                                                                                                                                                                                                                                                                                                                                                                                                                                                                                                                                                                                                                                                                                                                                                                                                                                                                                                                                                                                                                                                                                                                                                                                                                                                                                                                                                                                                                                                                                                                                                                                                                                                                                                                                                                                                                                                                                                                                                                                                                                                                                                                        | 5) 34.7                                                                                                                                                                                                                                                                                                                                                                                                                                                                                                                                                                                                                                                                                                                                                                                                                                                                                                                                                                                                                                                                                                                                                                                                                                                                                                                                                                                                                                                                                                                                                                                                                                                                                                                                                                                                                                                                                                                                                                                                                                                                                                                        |