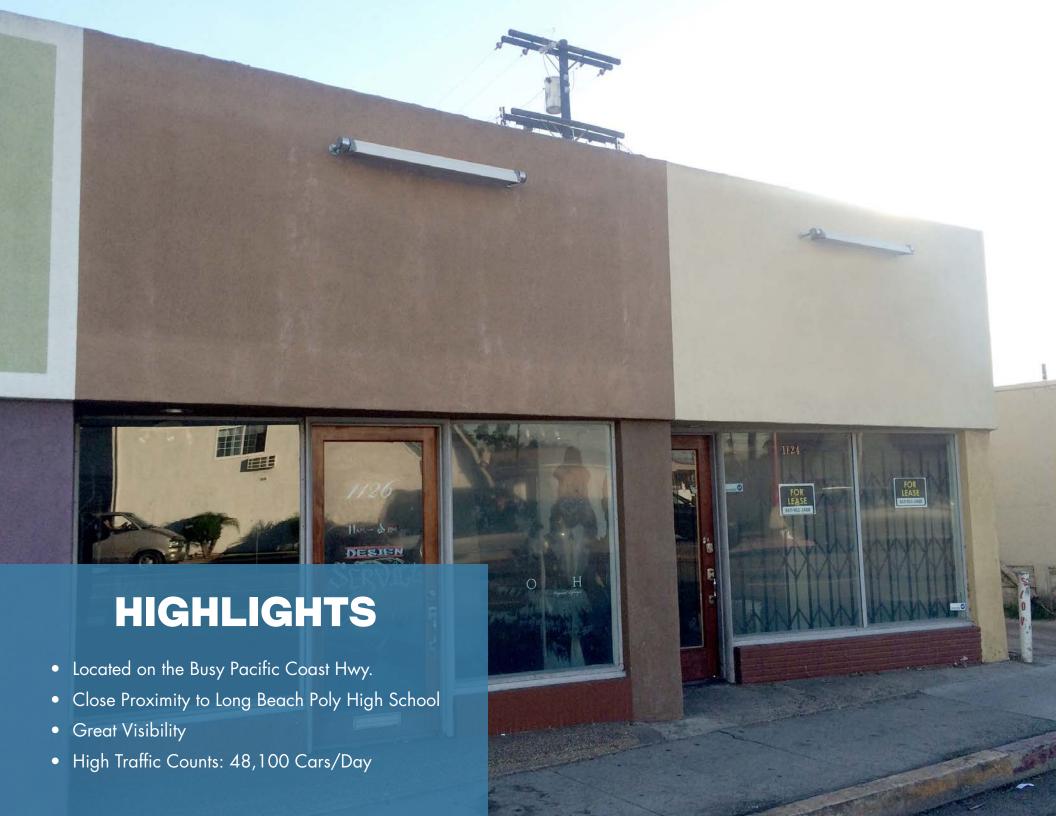

#### **Description:**

PAGIFIC COAST HWY

The Subject property is located at 1124 E. Pacific Coast Long Beach, California between Orange Ave. and Martin Luther King Jr. Ave. The immediate area surrounding the property is retail, residential, and service oriented type businesses.

The building totals approximately 4,644 square feet (SF) located on 4,680 (SF) of land. The building itself has been kept in great condition and is located in a high traffic corridor of Long Beach. The property has 1 vacancy with approximately 450 SF available for lease.