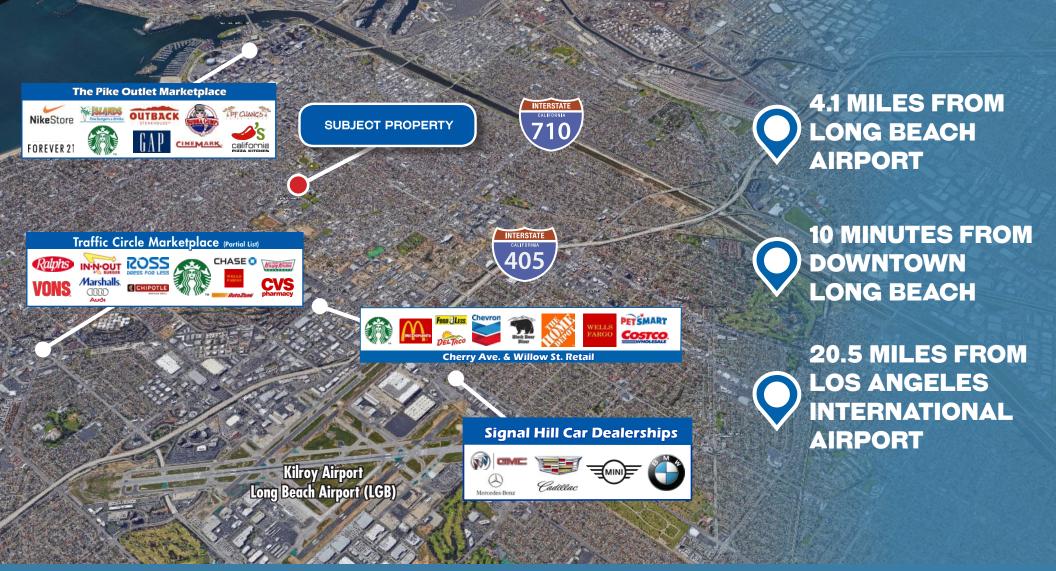

#### **Description:**

PAGIFIC COAST HWY

The Subject property is located at 1124 E. Pacific Coast Long Beach, California between Orange Ave. and Martin Luther King Jr. Ave. The immediate area surrounding the property is retail, residential, and service oriented type businesses.