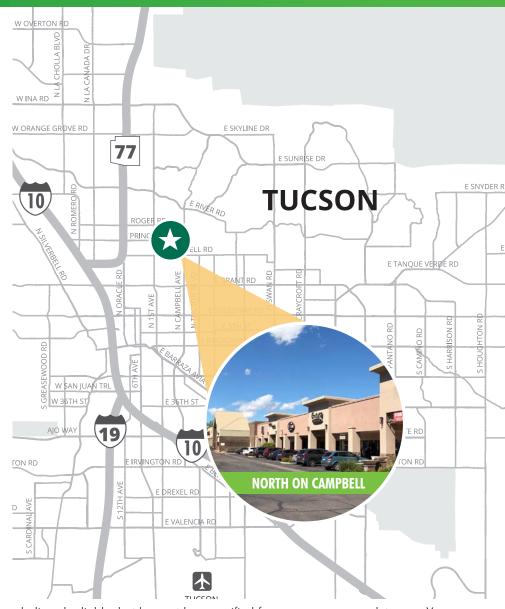

## NORTH ON CAMPBELL SHOPPING CENTER

NW CORNER CAMPBELL AVENUE & PRINCE ROAD

**TUCSON, ARIZONA 85719** 

## **PROPERTY OVERVIEW**

North on Campbell is an attractive retail center situated along heavilytraveled Campbell Avenue and Prince Road. Excellent opportunity for a retailer or service tenant to secure a strategic location just south of the Tucson Foothills.

Location: 1725-1821 E. Prince Road

3601-3705 N. Campbell Avenue

Northwest corner of Campbell Avenue and Prince

Road

Rentable SF: ± 1,027 SF - ±4,400 SF

Lease Rate: \$15.00 - \$25.00/SF, NNN

**Triple Net:** Estimated at \$4.00/SF