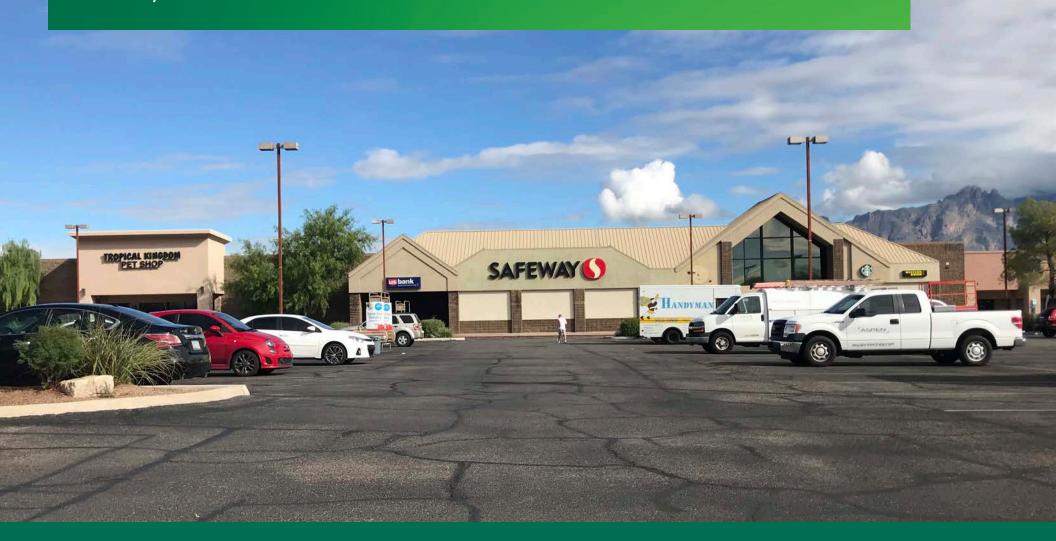

## **PROPERTY OVERVIEW**

North on Campbell is an attractive retail center situated along heavilytraveled Campbell Avenue and Prince Road. Excellent opportunity for a retailer or service tenant to secure a strategic location just south of the Tucson Foothills.

### **PROPERTY FEATURES**

- + Extensive remodel completed
- + Good signage opportunity
- + Anchor tenant: Safeway
- + National Tenants: Dollar Tree, Banner Urgent Care, The UPS Store, Wendy's

Tucson, Arizona 85719