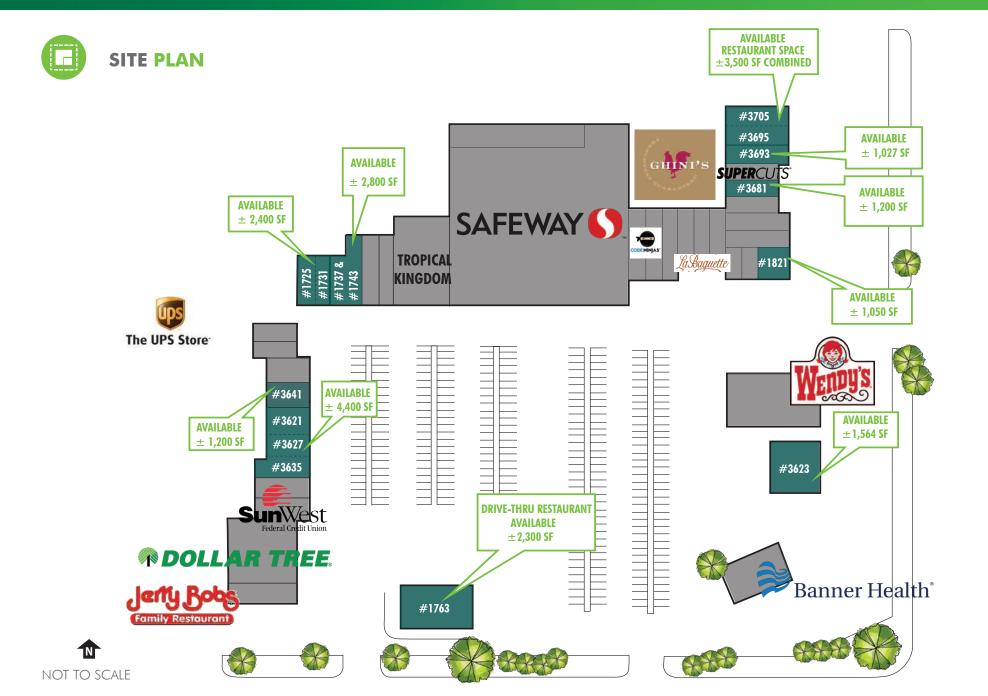

Location: 1725-1821 E. Prince Road

3601-3705 N. Campbell Avenue

Northwest corner of Campbell Avenue and Prince

Road

Rentable SF: ± 1,027 SF - ±4,400 SF

Lease Rate: \$15.00 - \$25.00/SF, NNN

**Triple Net:** Estimated at \$4.00/SF

### **PROPERTY FEATURES**

- + Extensive remodel completed
- + Good signage opportunity
- + Anchor tenant: Safeway
- + National Tenants: Dollar Tree, Banner Urgent Care, The UPS Store, Wendy's

Tucson, Arizona 85719