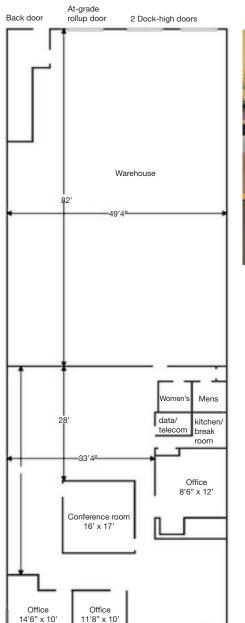

se

# Union Ridge Commons

400 S 74th Place Ridgefield, WA 98642

### Units 103-A & 103-B

Near I-5 Exit 14 in Ridgefield

20 minutes from Portland International Airport (PDX)

9,800 SF total space

3,800 SF ground floor warehouse

3,000 SF ground floor office

3,000 SF 2nd floor office with separate entries (#103-B) & kitchen

24' clear height

2 dock high doors

1 grade level door

Recent concrete tilt construction

In Ridgefield's Union Ridge Industrial Development

Landlord: Port of Ridgefield

5-year lease term offered

Lease: \$.40/.85/SF/month, NNN

9,800 SF condo offered For Sale at \$1,100,000







#### Location



#### Contact

Scott Fraser, CCIM, SIOR Kidder Mathews 503.221.2268 sfraser@kiddermathews.com



### For Sale or Lease

### Floor Plans

### Suite 103 A - Main Floor







### Suite 103 B - 2nd Floor





### Contact

Scott Fraser, CCIM, SIOR

Kidder Mathews 503.221.2268

sfraser@kiddermathews.com