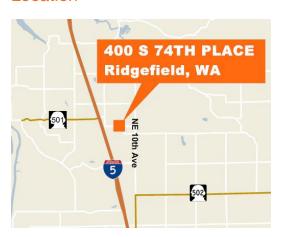

## For Sale or Lease

# Union Ridge Commons

400 S 74th Place Ridgefield, WA 98642

### Units 103-A & 103-B

Near I-5 Exit 14 in Ridgefield

20 minutes from Portland International Airport (PDX)

9,800 SF total space

3,800 SF ground floor warehouse

3,000 SF ground floor office

3,000 SF 2nd floor office with separate entries (#103-B) & kitchen

24' clear height

2 dock high doors

1 grade level door

Recent concrete tilt construction

In Ridgefield's Union Ridge Industrial Development

Landlord: Port of Ridgefield

5-year lease term offered

Lease: \$.40/.85/SF/month, NNN

9,800 SF condo offered For Sale at \$1,100,000







#### Location



#### Contact

Scott Fraser, CCIM, SIOR Kidder Mathews 503.221.2268 sfraser@kiddermathews.com



### For Sale or Lease

### Floor Plans

### Suite 103 A - Main Floor







### Suite 103 B - 2nd Floor





### Contact

Scott Fraser, CCIM, SIOR

Kidder Mathews 503.221.2268

sfraser@kiddermathews.com