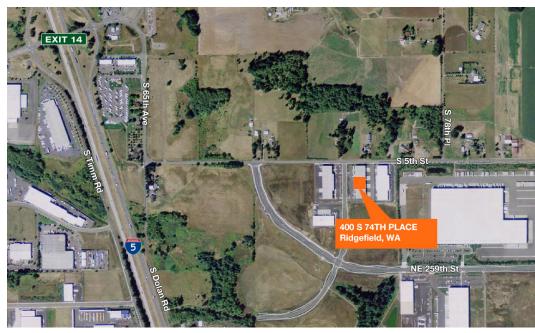

# Union Ridge Commons

400 S 74th Place Ridgefield, WA 98642

### Units 103-A & 103-B

Near I-5 Exit 14 in Ridgefield

20 minutes from Portland International Airport (PDX)

9,800 SF total space

3,800 SF ground floor warehouse

3,000 SF ground floor office

3,000 SF 2nd floor office with separate entries (#103-B) & kitchen

#### Location