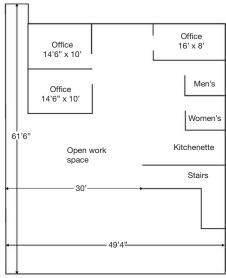

th Place Ridgefield, WA 98642

### Units 103-A & 103-B

Near I-5 Exit 14 in Ridgefield

20 minutes from Portland International Airport (PDX)

9,800 SF total space

3,800 SF ground floor warehouse

3,000 SF ground floor office

3,000 SF 2nd floor office with separate entries (#103-B) & kitchen

24' clear height

2 dock high doors

1 grade level door

Recent concrete tilt construction

In Ridgefield's Union Ridge Industrial Development

Landlord: Port of Ridgefield

5-year lease term offered

Lease: \$.40/.85/SF/month, NNN

9,800 SF condo offered For Sale at \$1,100,000







#### Location



#### Contact

Scott Fraser, CCIM, SIOR Kidder Mathews 503.221.2268 sfraser@kiddermathews.com



### For Sale or Lease

### Floor Plans

### Suite 103 A - Main Floor







### Suite 103 B - 2nd Floor





### Contact

Scott Fraser, CCIM, SIOR

Kidder Mathews 503.221.2268

sfraser@kiddermathews.com