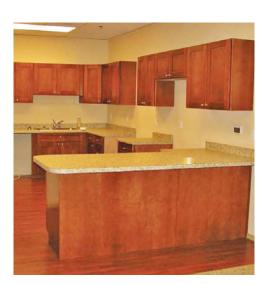

### Units 103-A & 103-B

Near I-5 Exit 14 in Ridgefield

20 minutes from Portland International Airport (PDX)

9,800 SF total space

3,800 SF ground floor warehouse

3,000 SF ground floor office

3,000 SF 2nd floor office with separate entries (#103-B) & kitchen