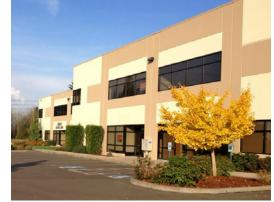

# Union Ridge Commons

400 S 74th Place Ridgefield, WA 98642

### Units 103-A & 103-B

Near I-5 Exit 14 in Ridgefield

20 minutes from Portland International Airport (PDX)

9,800 SF total space

3,800 SF ground floor warehouse

3,000 SF ground floor office

3,000 SF 2nd floor office with separate entries (#103-B) & kitchen

24' clear height

2 dock high doors

1 grade level door

Recent concrete tilt construction

In Ridgefield's Union Ridge Industrial Development

Landlord: Port of Ridgefield

5-year lease term offered

Lease: \$.40/.85/SF/month, NNN