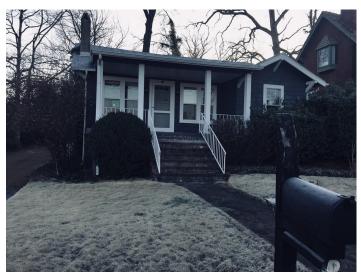

## **Bearden Office - Staub Street**

216 Staub St SW, Knoxville, TN 37919

Listing ID: 30586604 Status: Active

Property Type: Office For Lease
Office Type: See Agent
Contiguous Space: 1,080 SF
Total Available: 1,080 SF
Lease Rate: \$1,850 (Monthly)

## **Overview/Comments**

Great stand-alone office space in a quiet residential area in the heart of the Bearden District, adjacent to Cherokee Country Club golf course. The house consists of four main rooms plus a full kitchen and full bathroom. Great extra storage space in the attic. This property has private parking to the side and rear for private professionals such as lawyers and accountants and their clients who desire privacy.