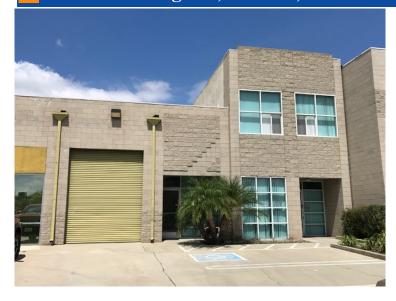

## **1** 11819 Goldring Rd., Arcadia, CA 91006

### **Property Description**

Clean, well-equipped flex spaces for industrial and / or office use. NO CAM FEE. Situated at intersection of Arcadia and El Monte. Immediate access to the 605 Fwy.