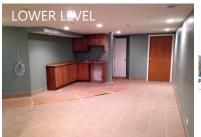

## **LOCATION**

This Large Commercial/Retail Space is just off a busy intersection in a prime central location. Situated on an elevated 1st floor of a four story brick and limestone residential apartment building, this 1,760sqft duplexed unit is perfect for retail or office space, with easy access to public transportation and parking. The space faces north, overlooking busy Diversey Pkwy. - accessible to an abundance of pedestrian activity. The open concept layout has two bathrooms, a conference room/private office and a kitchenette. The main level is approximately 900sqft, while the lower level is 860sqft - ideal for a break room, storage and/or additional workspace. This 'vanilla boxed' unit has gas-forced air heat, central A/C and 100 Amp service.

## **AMENITIES**

- Duplex Commercial/Retail/Office Space
- Approximately 1,760sqft (Main Level is 900sqft; Lower Level is 860sqft)
- North Facing Windows Lots of Pedestrian Traffic
- Open Layout with Conference Room/Private Office
- Lower Level w/ Kitchenette Extra Workspace/Storage
- Vanilla Boxed waiting for your design ideas
- Gas Forced Air/Central Air System
- 100 Amp Electrical Service
- Flexible Lease Terms
- Gross Lease (Tenant Responsible for Gas & Electric)
- Prime Location/Close to Transportation (Train and Bus Lines)