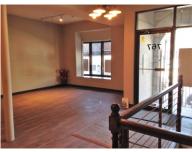

## **LOCATION**

This Large Commercial/Retail Space is just off a busy intersection in a prime central location. Situated on an elevated 1st floor of a four story brick and limestone residential apartment building, this 1,760sqft duplexed unit is perfect for retail or office space, with easy access to public transportation and parking. The space faces north, overlooking busy Diversey Pkwy. - accessible to an abundance of pedestrian activity. The open concept layout has two bathrooms, a conference room/private office and a kitchenette. The main level is approximately 900sqft, while the lower level is 860sqft - ideal for a break room, storage and/or additional workspace. This 'vanilla boxed' unit has gas-forced air heat, central A/C and 100 Amp service.

## **AMENITIES**

- Duplex Commercial/Retail/Office Space
- Approximately 1,760sqft (Main Level is 900sqft; Lower Level is 860sqft)
- North Facing Windows Lots of Pedestrian Traffic
- Open Layout with Conference Room/Private Office
- Lower Level w/ Kitchenette Extra Workspace/Storage
- Vanilla Boxed waiting for your design ideas
- Gas Forced Air/Central Air System
- 100 Amp Electrical Service
- Flexible Lease Terms
- Gross Lease (Tenant Responsible for Gas & Electric)
- Prime Location/Close to Transportation (Train and Bus Lines)