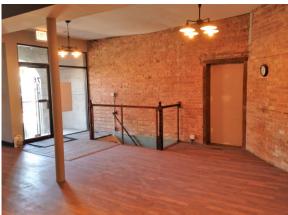

## **LOCATION**

This Large Commercial/Retail Space is just off a busy intersection in a prime central location. Situated on an elevated 1st floor of a four story brick and limestone residential apartment building, this 1,760sqft duplexed unit is perfect for retail or office space, with easy access to public transportation and parking. The space faces north, overlooking busy Diversey Pkwy. - accessible to an abundance of pedestrian activity. The open concept layout has two bathrooms, a conference room/private office and a kitchenette. The main level is approximately 900sqft, while the lower level is 860sqft - ideal for a break room, storage and/or additional workspace. This 'vanilla boxed' unit has gas-forced air heat, central A/C and 100 Amp service.

## **AMENITIES**

- Duplex Commercial/Retail/Office Space
- Approximately 1,760sqft (Main Level is 900sqft; Lower Level is 860sqft)
- North Facing Windows Lots of Pedestrian Traffic
- Open Layout with Conference Room/Private Office
- Lower Level w/ Kitchenette Extra Workspace/Storage
- Vanilla Boxed waiting for your design ideas
- Gas Forced Air/Central Air System
- 100 Amp Electrical Service
- Flexible Lease Terms
- Gross Lease (Tenant Responsible for Gas & Electric)
- Prime Location/Close to Transportation (Train and Bus Lines)