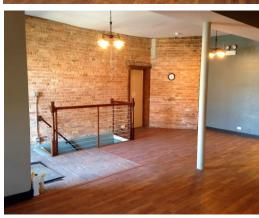

## **LOCATION**

This Large Commercial/Retail Space is just off a busy intersection in a prime central location. Situated on an elevated 1st floor of a four story brick and limestone residential apartment building, this 1,760sqft duplexed unit is perfect for retail or office space, with easy access to public transportation and parking. The space faces north, overlooking busy Diversey Pkwy. - accessible to an abundance of pedestrian activity. The open concept layout has two bathrooms, a conference room/private office and a kitchenette. The main level is approximately 900sqft, while the lower level is 860sqft - ideal for a break room, storage and/or additional workspace. This 'vanilla boxed' unit has gas-forced air heat, central A/C and 100 Amp service.

## **AMENITIES**

- Duplex Commercial/Retail/Office Space
- Approximately 1,760sqft (Main Level is 900sqft; Lower Level is 860sqft)
- North Facing Windows Lots of Pedestrian Traffic
- Open Layout with Conference Room/Private Office
- Lower Level w/ Kitchenette Extra Workspace/Storage
- Vanilla Boxed waiting for your design ideas
- Gas Forced Air/Central Air System
- 100 Amp Electrical Service
- Flexible Lease Terms
- Gross Lease (Tenant Responsible for Gas & Electric)
- Prime Location/Close to Transportation (Train and Bus Lines)