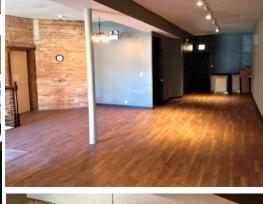

## **LOCATION**

This Large Commercial/Retail Space is just off a busy intersection in a prime central location. Situated on an elevated 1st floor of a four story brick and limestone residential apartment building, this 1,760sqft duplexed unit is perfect for retail or office space, with easy access to public transportation and parking. The space faces north, overlooking busy Diversey Pkwy. - accessible to an abundance of pedestrian activity. The open concept layout has two bathrooms, a conference room/private office and a kitchenette. The main level is approximately 900sqft, while the lower level is 860sqft - ideal for a break room, storage and/or additional workspace. This 'vanilla boxed' unit has gas-forced air heat, central A/C and 100 Amp service.

## **AMENITIES**

- Duplex Commercial/Retail/Office Space
- Approximately 1,760sqft (Main Level is 900sqft; Lower Level is 860sqft)
- North Facing Windows Lots of Pedestrian Traffic
- Open Layout with Conference Room/Private Office
- Lower Level w/ Kitchenette Extra Workspace/Storage
- Vanilla Boxed waiting for your design ideas
- Gas Forced Air/Central Air System
- 100 Amp Electrical Service
- Flexible Lease Terms
- Gross Lease (Tenant Responsible for Gas & Electric)
- Prime Location/Close to Transportation (Train and Bus Lines)