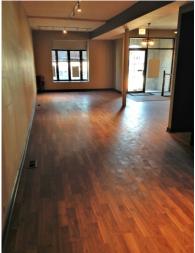

## **LOCATION**

This Large Commercial/Retail Space is just off a busy intersection in a prime central location. Situated on an elevated 1st floor of a four story brick and limestone residential apartment building, this 1,760sqft duplexed unit is perfect for retail or office space, with easy access to public transportation and parking. The space faces north, overlooking busy Diversey Pkwy. - accessible to an abundance of pedestrian activity. The open concept layout has two bathrooms, a conference room/private office and a kitchenette. The main level is approximately 900sqft, while the lower level is 860sqft - ideal for a break room, storage and/or additional workspace. This 'vanilla boxed' unit has gas-forced air heat, central A/C and 100 Amp service.

## **AMENITIES**

- Duplex Commercial/Retail/Office Space
- Approximately 1,760sqft (Main Level is 900sqft; Lower Level is 860sqft)
- North Facing Windows Lots of Pedestrian Traffic
- Open Layout with Conference Room/Private Office
- Lower Level w/ Kitchenette Extra Workspace/Storage
- Vanilla Boxed waiting for your design ideas
- Gas Forced Air/Central Air System
- 100 Amp Electrical Service
- Flexible Lease Terms
- Gross Lease (Tenant Responsible for Gas & Electric)
- Prime Location/Close to Transportation (Train and Bus Lines)