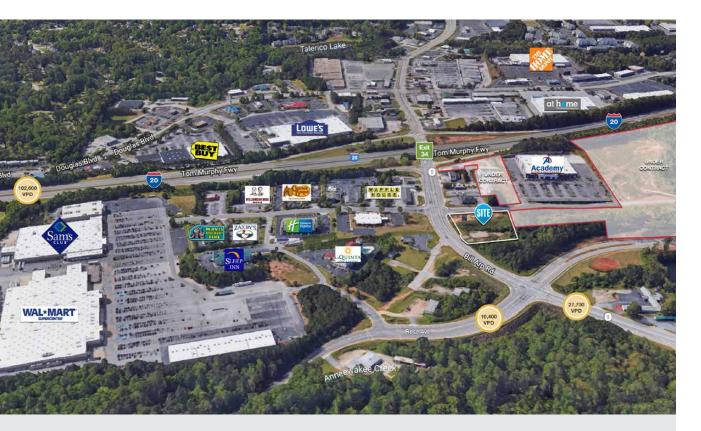

# Douglas Place - Commercial Outparcel 1000 Bright Star Connector, Douglasville, Georgia 30134

Stan Williams Managing Director 404 812 4069 / jswilliams@naibg.com Ernie Williams Senior Vice President 404 812 4048 / ewilliams@naibg.com McNeill Stokes Associate 404 812 4032 / mstokes@naibg.com Information is deemed from reliable sources. No warranty is made as to its accuracy.

#### DOUGLAS PLACE

±1.8 Acre Outparcel

City of Douglasville

Zoned CG (General Commercial District)

Future Land Use: Regional Activity Center

Located in a High Density Retail Corridor

Potential Uses: Restaurant, QSR, Hotel, Auto Store, Car Wash, Retail, Etc.

DOUGLAS COUNTY Located 20 Miles from Atlanta on I-20

Western Gateway to Atlanta

Easy Access to Atlanta's Airport & Downtown Atlanta

Over 700 Movie & TV Productions Filmed in County

naibg.com