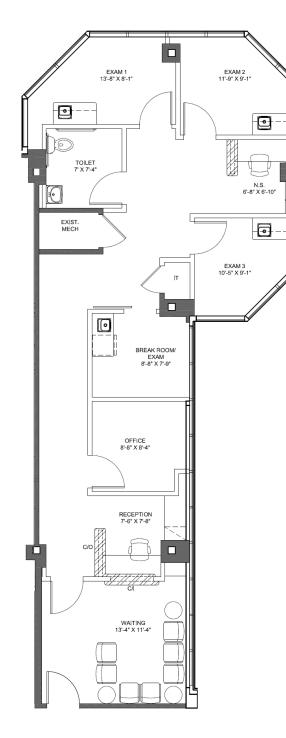

## WEST MEDICAL ONE

12121 Richmond Ave. | Houston, TX 77082

Floor Plan | Suite 212 | 1,313 SF