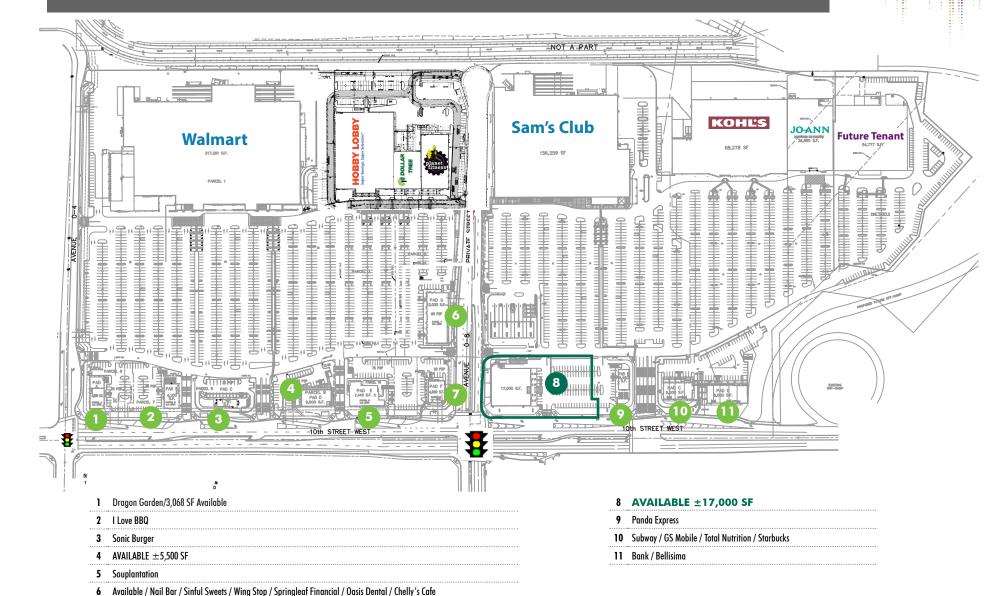

RETAIL

± 17,000 SQ. FREESTANDING PAD - FORMER OFFICE DEPOT

7 Logix Federal Credit Union (Opening 6/2017)