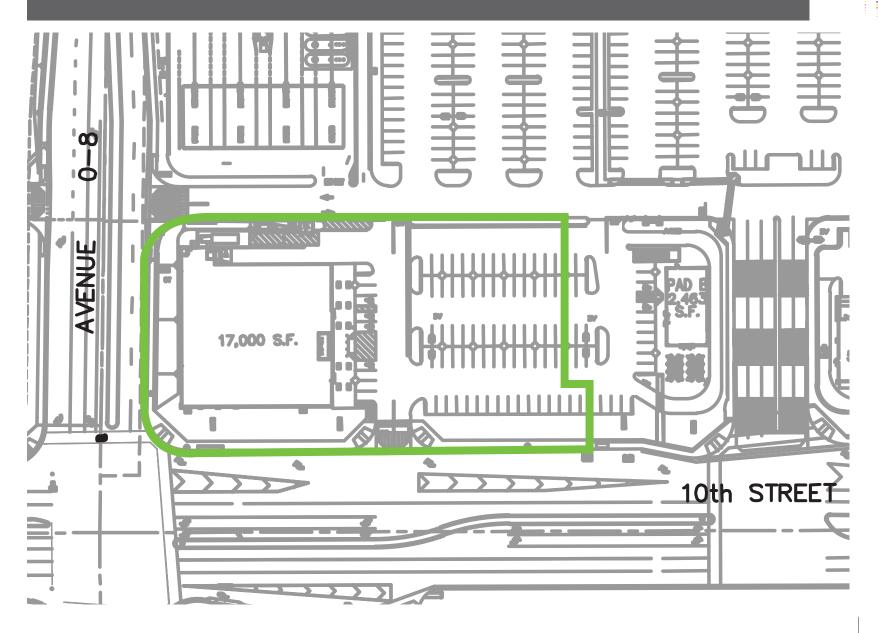

RETAIL

± 17,000 SQ. FREESTANDING PAD - FORMER OFFICE DEPOT

### PROPERTY INFO

DESTINATION 08 A 650,000 SF POWER CENTER ANCHORED BY WALMART, SAM'S CLUB, KOHL'S & HOBBY LOBBY.

- + Freeway visible and accessible from the Antelope Valley (14) Freeway at 10th Street West.
- + Freeway pylon signage available.
- + Adjacent to the Antelope Valley Mall (Dillards, JC Penney, Sears, Forever 21, Macy's, Dick's Sporting Goods), Lowe's Home Improvement, Target, Best Buy, Staples, Barnes & Noble, Ross, Smart & Final, Petco, and Party City, among others.
- + Traffic Counts: N/S on the Antelope Valley Freeway @ 10th Street West: 80,000 CPD 10th Street West North of Rancho Vista: 28,000 CPD.