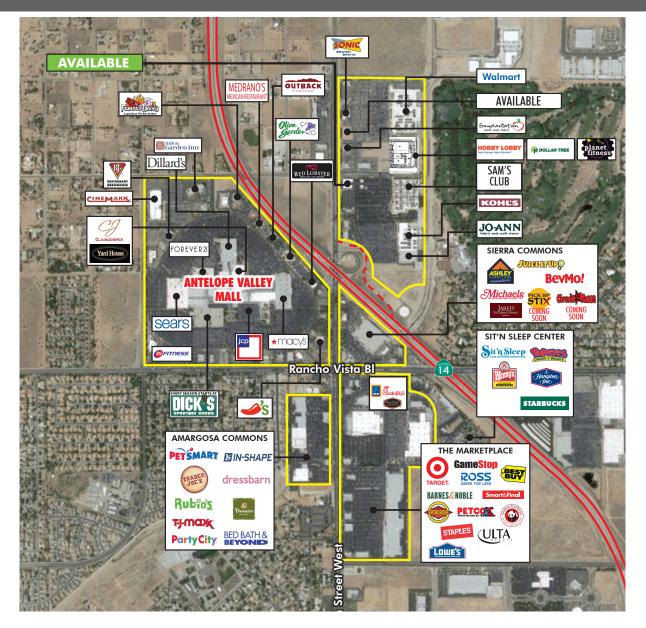

### PROPERTY INFO

DESTINATION 08 A 650,000 SF POWER CENTER ANCHORED BY WALMART, SAM'S CLUB, KOHL'S & HOBBY LOBBY.

- + Freeway visible and accessible from the Antelope Valley (14) Freeway at 10th Street West.
- + Freeway pylon signage available.
- + Adjacent to the Antelope Valley Mall (Dillards, JC Penney, Sears, Forever 21, Macy's, Dick's Sporting Goods), Lowe's Home Improvement, Target, Best Buy, Staples, Barnes & Noble, Ross, Smart & Final, Petco, and Party City, among others.
- + Traffic Counts: N/S on the Antelope Valley Freeway @ 10th Street West: 80,000 CPD 10th Street West North of Rancho Vista: 28,000 CPD.