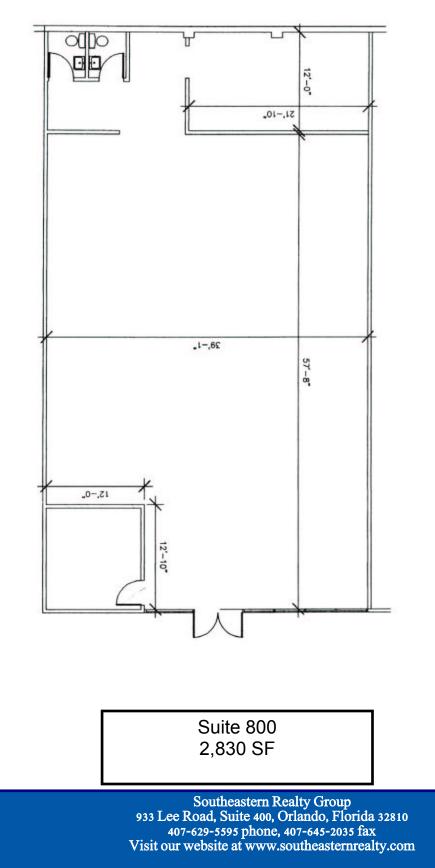

| Spaces: |                 |            |                |             |
|---------|-----------------|------------|----------------|-------------|
| Suite   | Space Available | Price      | Date Available | Description |
| 800     | 2,830 SF        | Negotiable | 7/1/18         | Retail      |

The information contained herein is from sources deemed reliable, but no warranty or representation is made as to the accuracy thereof and no liability may be imposed.

Floor Plan:

The information contained herein is from sources deemed reliable, but no warranty or representation is made as to the accuracy thereof and no liability may be imposed.