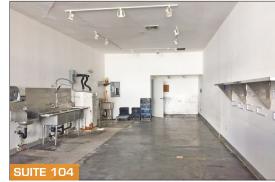

#### **Highlights**

- At the Corner of King's Road and Melrose Next to Ink., Sweet Lady Jane
   & Sack Sandwich
- Suite 104: Former Juice Space with Extra Plumbing & Incidental Food Infrastructure
- Suite 105: Beautiful Design Showroom/Retail Space
- Great Location! Surrounded by Many High End Fashion & Design Tenants as well as Multi-Million Dollar Homes and Multi-Family Apartments
- Neighboring Tenants Include Rachel Zoe, DASH, Joie, Serena & Lilly, Marc Jacobs, Alfred Coffee, and Waterworks

#### **Property Details**

**Suite 104:** +/-1,050 SF

**Suite 105:** +/-1,365 SF

Rate: \$6.75 Per Square Foot + NNN

**NNN:** +/-\$0.89 PSF per Month for 2017

**Parking:** Reserved Parking in Rear Lot

These materials are based on information and content provided by others, which we believe are accurate. No guarantee, warranty or representation is made by Commercial Asset Group, Inc. or its personnel. All interested parties must independently verify accuracy and completeness. As well, any projections, assumptions, opinion, or estimates are used for example only and do not represent the current or future performance of the identified property. Your tax, financial, legal and toxic substance advisors should conduct a careful investigation of the property and its suitability for your needs, including land use limitations. The property is subject to prior lease, sale, change in price, or withdrawal from the market without notice.

# FLOOR PLAN AND PROPERTY PICTURES

8360 MELROSE AVE, WEST HOLLYWOOD, CA 90069