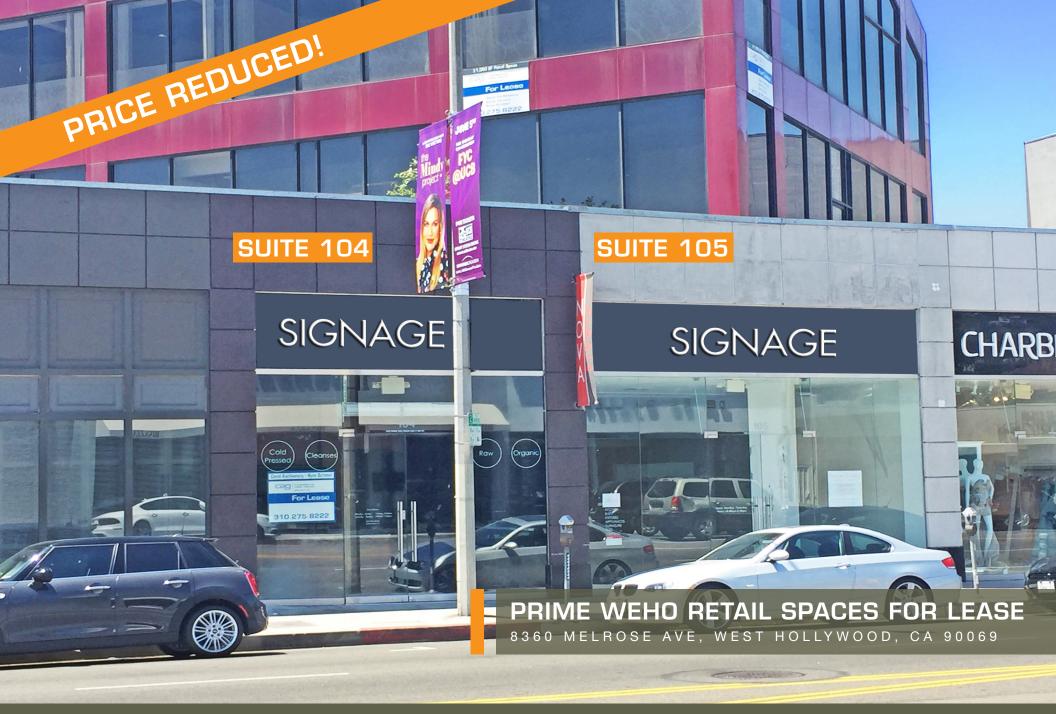

## BEAUTIFUL RETAIL SPACES FOR LEASE

8360 MELROSE AVE, WEST HOLLYWOOD, CA 90069

#### **Highlights**

- At the Corner of King's Road and Melrose Next to Ink., Sweet Lady Jane
   & Sack Sandwich
- Suite 104: Former Juice Space with Extra Plumbing & Incidental Food Infrastructure
- Suite 105: Beautiful Design Showroom/Retail Space
- Great Location! Surrounded by Many High End Fashion & Design Tenants as well as Multi-Million Dollar Homes and Multi-Family Apartments
- Neighboring Tenants Include Rachel Zoe, DASH, Joie, Serena & Lilly, Marc Jacobs, Alfred Coffee, and Waterworks

#### **Property Details**

**Suite 104:** +/-1,050 SF

**Suite 105:** +/-1,365 SF

Rate: \$6.75 Per Square Foot + NNN

**NNN:** +/-\$0.89 PSF per Month for 2017

**Parking:** Reserved Parking in Rear Lot

These materials are based on information and content provided by others, which we believe are accurate. No guarantee, warranty or representation is made by Commercial Asset Group, Inc. or its personnel. All interested parties must independently verify accuracy and completeness. As well, any projections, assumptions, opinion, or estimates are used for example only and do not represent the current or future performance of the identified property. Your tax, financial, legal and toxic substance advisors should conduct a careful investigation of the property and its suitability for your needs, including land use limitations. The property is subject to prior lease, sale, change in price, or withdrawal from the market without notice.