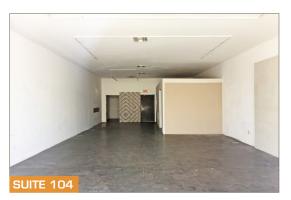

#### **Highlights**

- At the Corner of King's Road and Melrose Next to Ink., Sweet Lady Jane
   & Sack Sandwich
- Suite 104: Former Juice Space with Extra Plumbing & Incidental Food Infrastructure
- Suite 105: Beautiful Design Showroom/Retail Space
- Great Location! Surrounded by Many High End Fashion & Design Tenants as well as Multi-Million Dollar Homes and Multi-Family Apartments
- Neighboring Tenants Include Rachel Zoe, DASH, Joie, Serena & Lilly, Marc Jacobs, Alfred Coffee, and Waterworks

#### **Property Details**

**Suite 104:** +/-1,050 SF

**Suite 105:** +/-1,365 SF

Rate: \$6.75 Per Square Foot + NNN

**NNN:** +/-\$0.89 PSF per Month for 2017

**Parking:** Reserved Parking in Rear Lot

These materials are based on information and content provided by others, which we believe are accurate. No guarantee, warranty or representation is made by Commercial Asset Group, Inc. or its personnel. All interested parties must independently verify accuracy and completeness. As well, any projections, assumptions, opinion, or estimates are used for example only and do not represent the current or future performance of the identified property. Your tax, financial, legal and toxic substance advisors should conduct a careful investigation of the property and its suitability for your needs, including land use limitations. The property is subject to prior lease, sale, change in price, or withdrawal from the market without notice.

# FLOOR PLAN AND PROPERTY PICTURES

8360 MELROSE AVE, WEST HOLLYWOOD, CA 90069