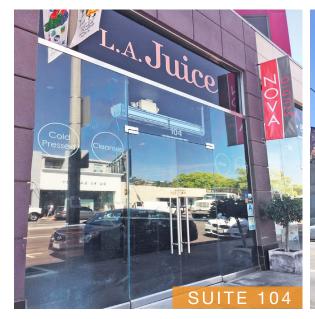

#### **Highlights**

- At the Corner of King's Road and Melrose Next to Ink., Sweet Lady Jane
   & Sack Sandwich
- Suite 104: Former Juice Space with Extra Plumbing & Incidental Food Infrastructure
- Suite 105: Beautiful Design Showroom/Retail Space
- Great Location! Surrounded by Many High End Fashion & Design Tenants as well as Multi-Million Dollar Homes and Multi-Family Apartments
- Neighboring Tenants Include Rachel Zoe, DASH, Joie, Serena & Lilly, Marc Jacobs, Alfred Coffee, and Waterworks

#### **Property Details**

**Suite 104:** +/-1,050 SF

**Suite 105:** +/-1,365 SF

Rate: \$6.75 Per Square Foot + NNN

**NNN:** +/-\$0.89 PSF per Month for 2017

**Parking:** Reserved Parking in Rear Lot

These materials are based on information and content provided by others, which we believe are accurate. No guarantee, warranty or representation is made by Commercial Asset Group, Inc. or its personnel. All interested parties must independently verify accuracy and completeness. As well, any projections, assumptions, opinion, or estimates are used for example only and do not represent the current or future performance of the identified property. Your tax, financial, legal and toxic substance advisors should conduct a careful investigation of the property and its suitability for your needs, including land use limitations. The property is subject to prior lease, sale, change in price, or withdrawal from the market without notice.

# FLOOR PLAN AND PROPERTY PICTURES

8360 MELROSE AVE, WEST HOLLYWOOD, CA 90069