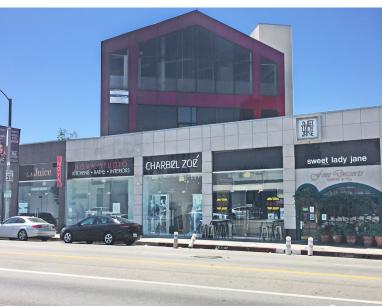

#### **Highlights**

- At the Corner of King's Road and Melrose Next to Ink., Sweet Lady Jane
   & Sack Sandwich
- Suite 104: Former Juice Space with Extra Plumbing & Incidental Food Infrastructure
- Suite 105: Beautiful Design Showroom/Retail Space
- Great Location! Surrounded by Many High End Fashion & Design Tenants as well as Multi-Million Dollar Homes and Multi-Family Apartments
- Neighboring Tenants Include Rachel Zoe, DASH, Joie, Serena & Lilly, Marc Jacobs, Alfred Coffee, and Waterworks

# FLOOR PLAN AND PROPERTY PICTURES

8360 MELROSE AVE, WEST HOLLYWOOD, CA 90069