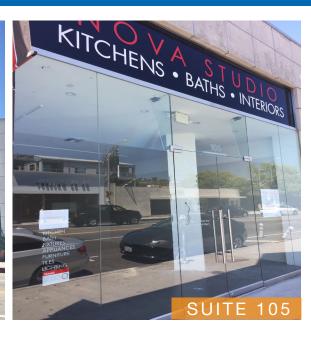

#### **Highlights**

- At the Corner of King's Road and Melrose Next to Ink., Sweet Lady Jane
   & Sack Sandwich
- Suite 104: Former Juice Space with Extra Plumbing & Incidental Food Infrastructure
- Suite 105: Beautiful Design Showroom/Retail Space
- Great Location! Surrounded by Many High End Fashion & Design Tenants as well as Multi-Million Dollar Homes and Multi-Family Apartments
- Neighboring Tenants Include Rachel Zoe, DASH, Joie, Serena & Lilly, Marc Jacobs, Alfred Coffee, and Waterworks

# FLOOR PLAN AND PROPERTY PICTURES

8360 MELROSE AVE, WEST HOLLYWOOD, CA 90069