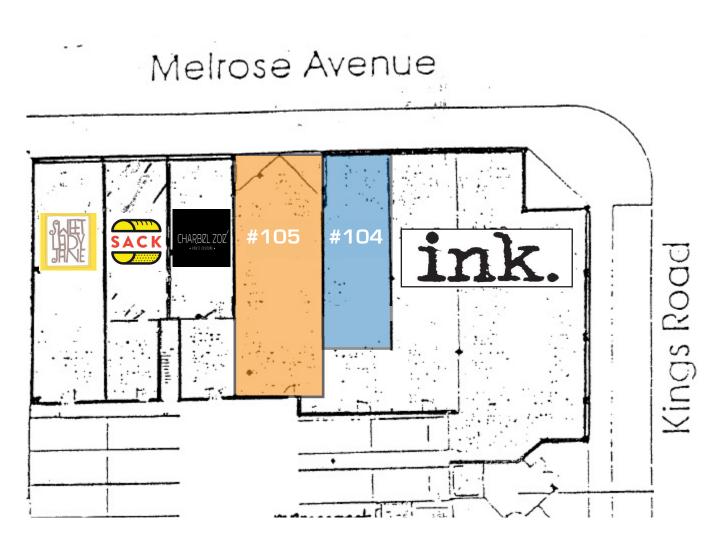

#### **Highlights**

- At the Corner of King's Road and Melrose Next to Ink., Sweet Lady Jane
   & Sack Sandwich
- Suite 104: Former Juice Space with Extra Plumbing & Incidental Food Infrastructure
- Suite 105: Beautiful Design Showroom/Retail Space
- Great Location! Surrounded by Many High End Fashion & Design Tenants as well as Multi-Million Dollar Homes and Multi-Family Apartments
- Neighboring Tenants Include Rachel Zoe, DASH, Joie, Serena & Lilly, Marc Jacobs, Alfred Coffee, and Waterworks

# FLOOR PLAN AND PROPERTY PICTURES

8360 MELROSE AVE, WEST HOLLYWOOD, CA 90069