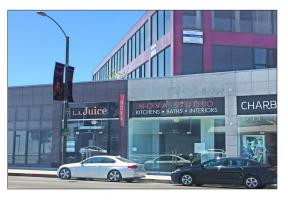

#### **Highlights**

- At the Corner of King's Road and Melrose Next to Ink., Sweet Lady Jane
   & Sack Sandwich
- Suite 104: Former Juice Space with Extra Plumbing & Incidental Food Infrastructure
- Suite 105: Beautiful Design Showroom/Retail Space
- Great Location! Surrounded by Many High End Fashion & Design Tenants as well as Multi-Million Dollar Homes and Multi-Family Apartments
- Neighboring Tenants Include Rachel Zoe, DASH, Joie, Serena & Lilly, Marc Jacobs, Alfred Coffee, and Waterworks

# FLOOR PLAN AND PROPERTY PICTURES

8360 MELROSE AVE, WEST HOLLYWOOD, CA 90069