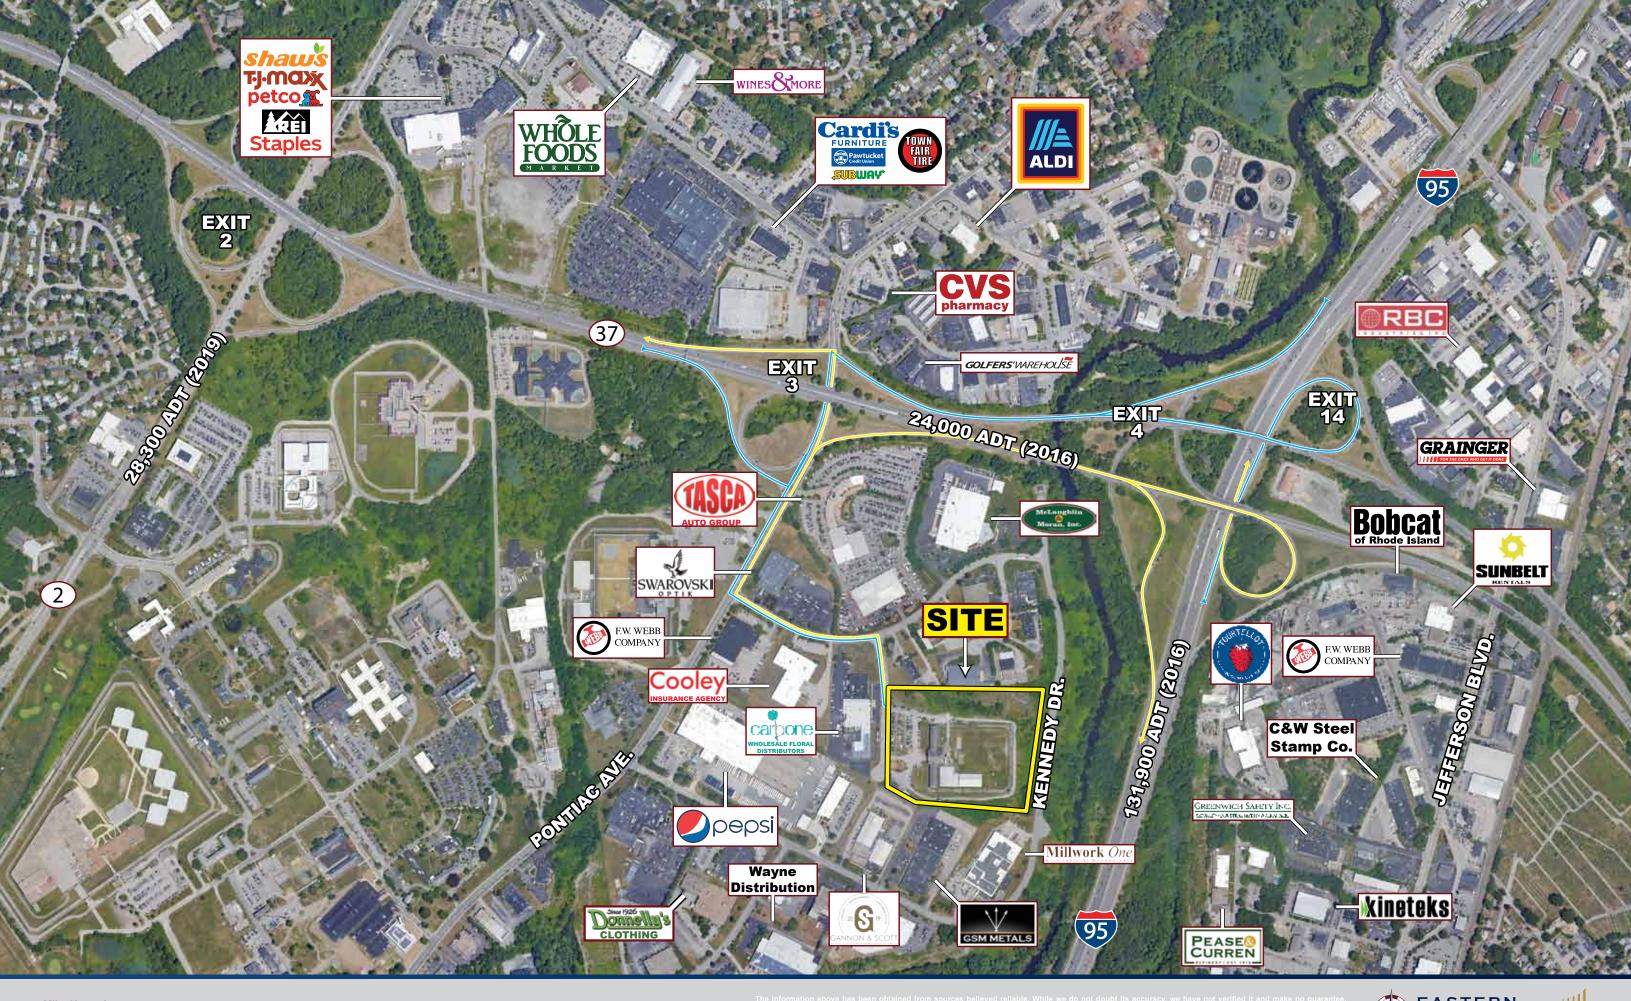

## LOGISTICS/WAREHOUSE OPPORTUNITY

20 Goddard Rd, Cranston, Rhode Island 02920

- Ground Lease or Build-to-Suit
- 16.74 Acres / Up to 250,000 SF
- 1 Mile to I-95 @ Exit 14
- Zoned Industrial M-1 District
- Several Configurations Available
- Multiple Uses Allowed
- 10 Mile Population 1.35 Million
- I-95 1 Mile / 3 Minutes
- I-295 3 Miles / 6 Minutes
- I-195 7 Miles / 12 Minutes
- I-495 28 Miles / 34 Minutes
- Highway Visibility
- All Utilities Available