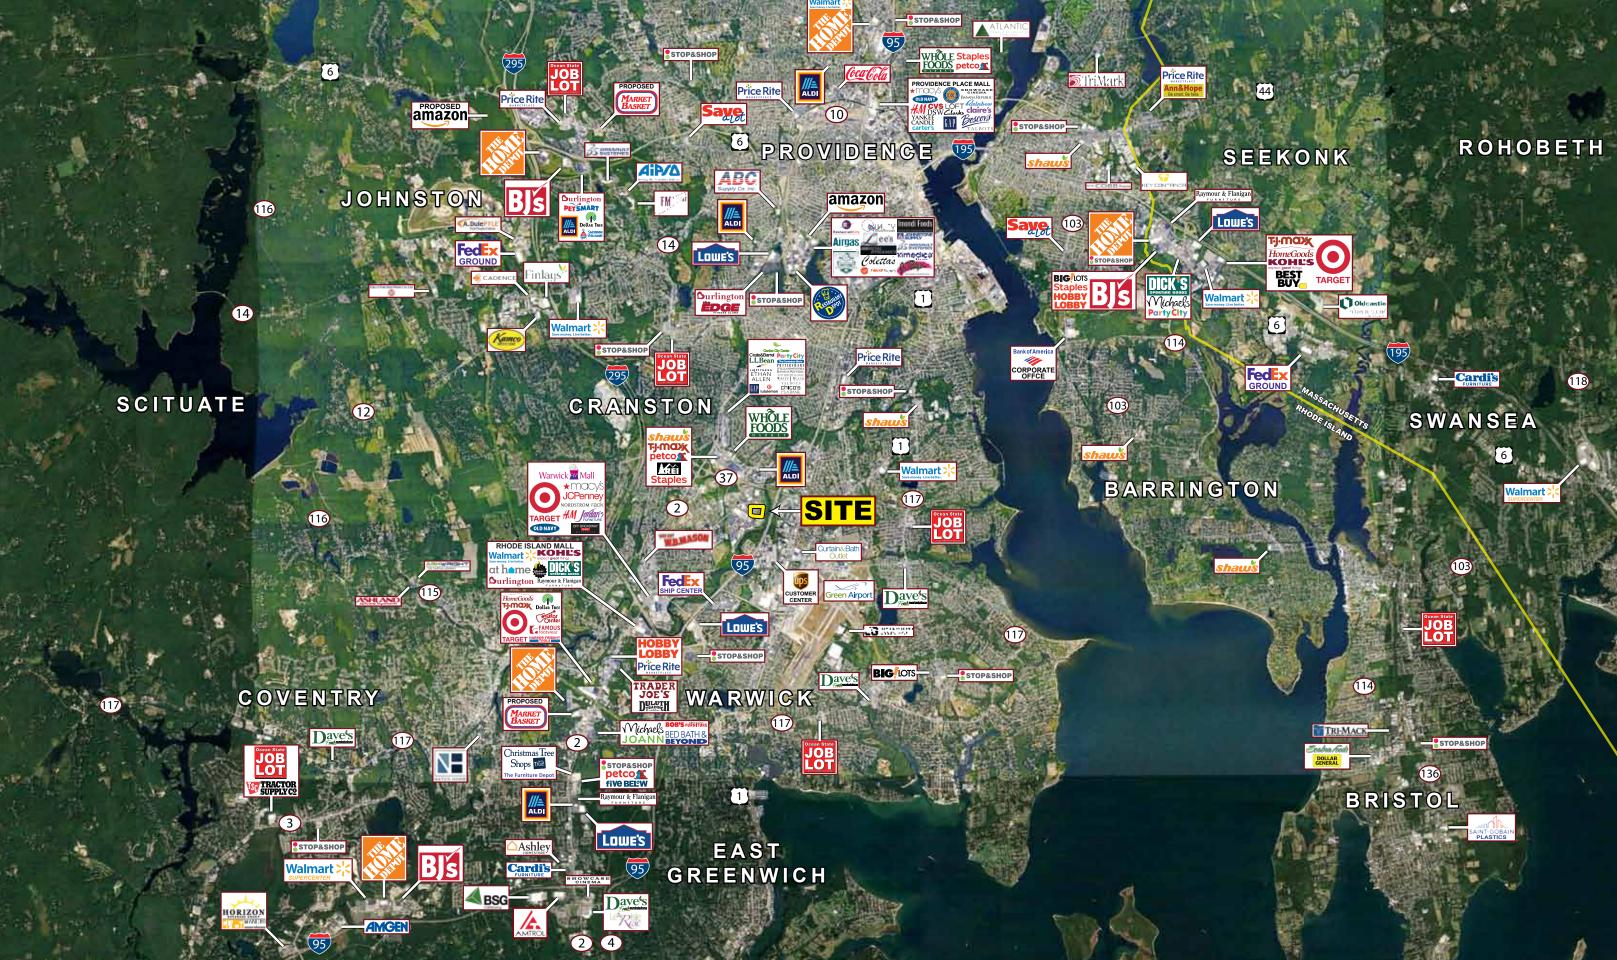

## LOGISTICS/WAREHOUSE OPPORTUNITY

20 Goddard Rd, Cranston, Rhode Island 02920

- Ground Lease or Build-to-Suit
- 16.74 Acres / Up to 250,000 SF
- 1 Mile to I-95 @ Exit 14
- Zoned Industrial M-1 District
- Several Configurations Available
- Multiple Uses Allowed
- 10 Mile Population 1.35 Million
- I-95 1 Mile / 3 Minutes
- I-295 3 Miles / 6 Minutes
- I-195 7 Miles / 12 Minutes
- I-495 28 Miles / 34 Minutes
- Highway Visibility
- All Utilities Available