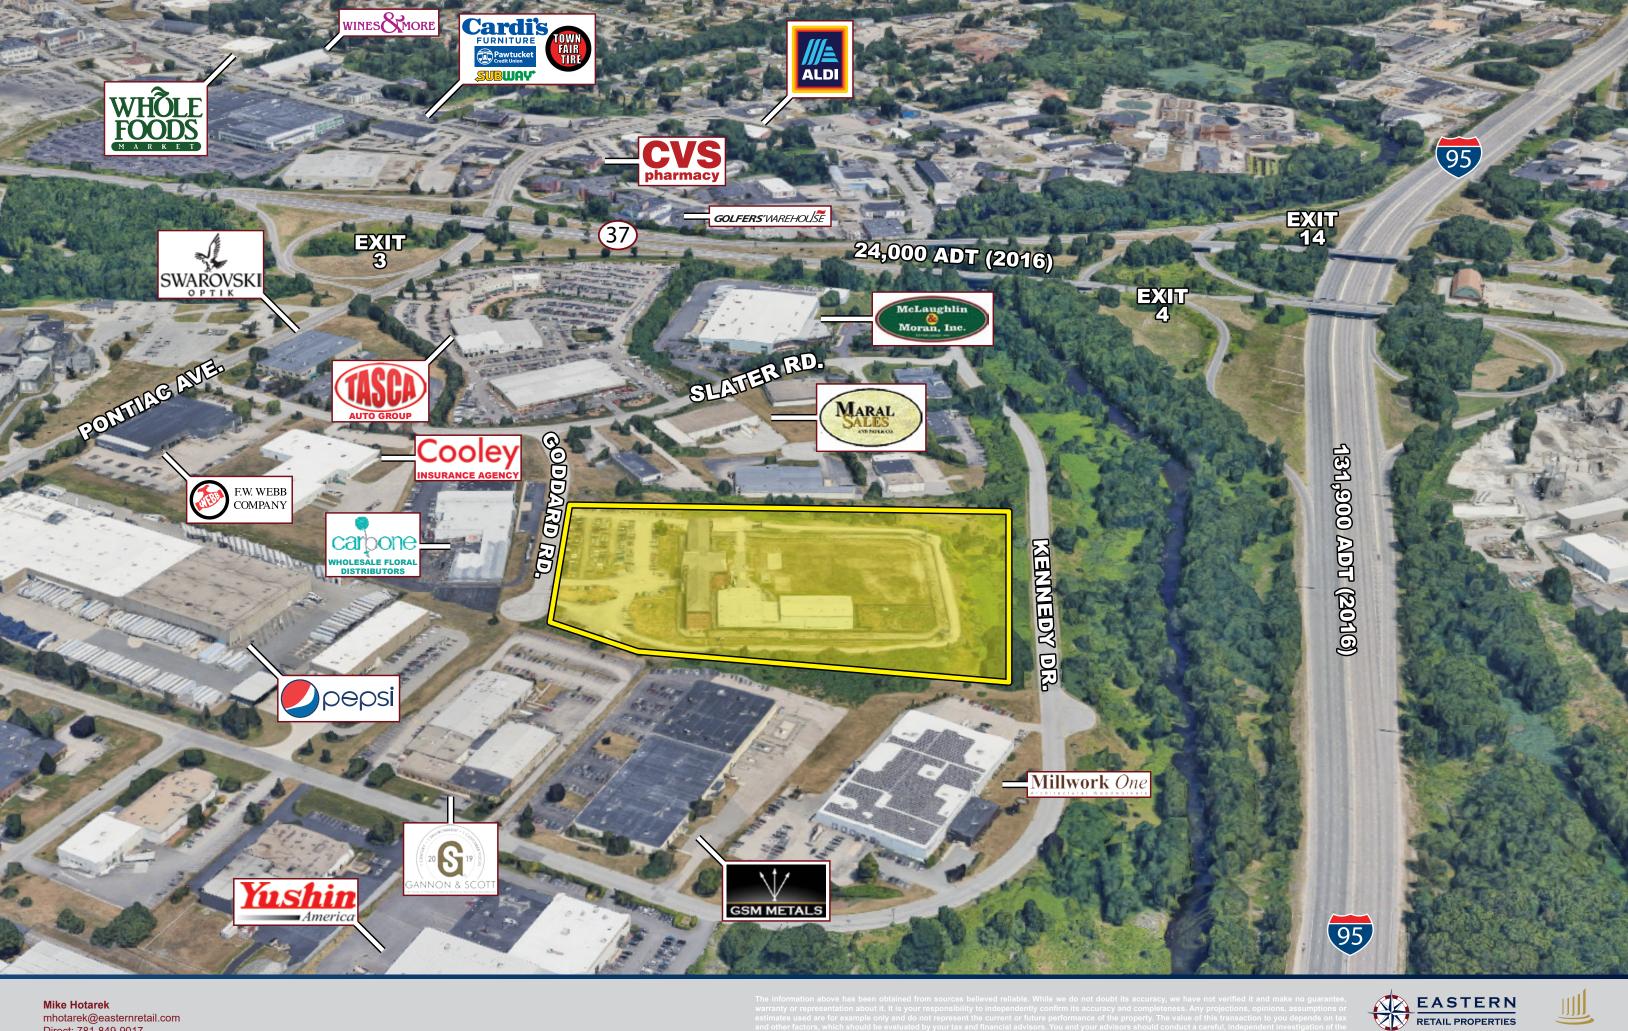

## LOGISTICS/WAREHOUSE OPPORTUNITY

20 Goddard Rd, Cranston, Rhode Island 02920

- Ground Lease or Build-to-Suit
- 16.74 Acres / Up to 250,000 SF
- 1 Mile to I-95 @ Exit 14
- Zoned Industrial M-1 District
- Several Configurations Available
- Multiple Uses Allowed
- 10 Mile Population 1.35 Million
- I-95 1 Mile / 3 Minutes
- I-295 3 Miles / 6 Minutes
- I-195 7 Miles / 12 Minutes
- I-495 28 Miles / 34 Minutes
- Highway Visibility
- All Utilities Available