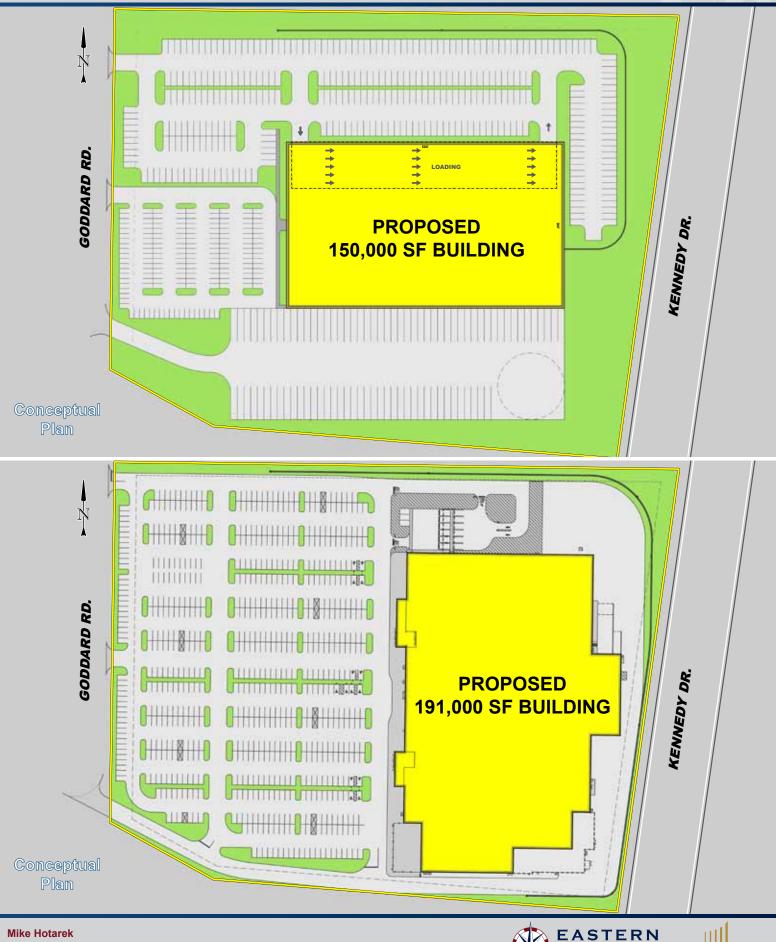

## LOGISTICS/WAREHOUSE OPPORTUNITY

20 Goddard Rd, Cranston, Rhode Island 02920

- Ground Lease or Build-to-Suit
- 16.74 Acres / Up to 250,000 SF
- 1 Mile to I-95 @ Exit 14
- Zoned Industrial M-1 District
- Several Configurations Available
- Multiple Uses Allowed
- 10 Mile Population 1.35 Million
- I-95 1 Mile / 3 Minutes
- I-295 3 Miles / 6 Minutes
- I-195 7 Miles / 12 Minutes
- I-495 28 Miles / 34 Minutes
- Highway Visibility
- All Utilities Available

- 150,000 SF 250,000 SF
- Build-to-Suit
- Build-to-Suit
- 300' x 500' / 415' x 600'
- Build-to-Suit
- Build-to-Suit
- One
  - LED Fixtures
  - **Build-to-Suit**
  - ESFR

**Industrial M-1** 

Phone 781.849.9010 • Fax 781.849.9050 • www.easternretail.com • 25 Braintree Hill Office Park, Suite 305 • Braintree, MA 02184