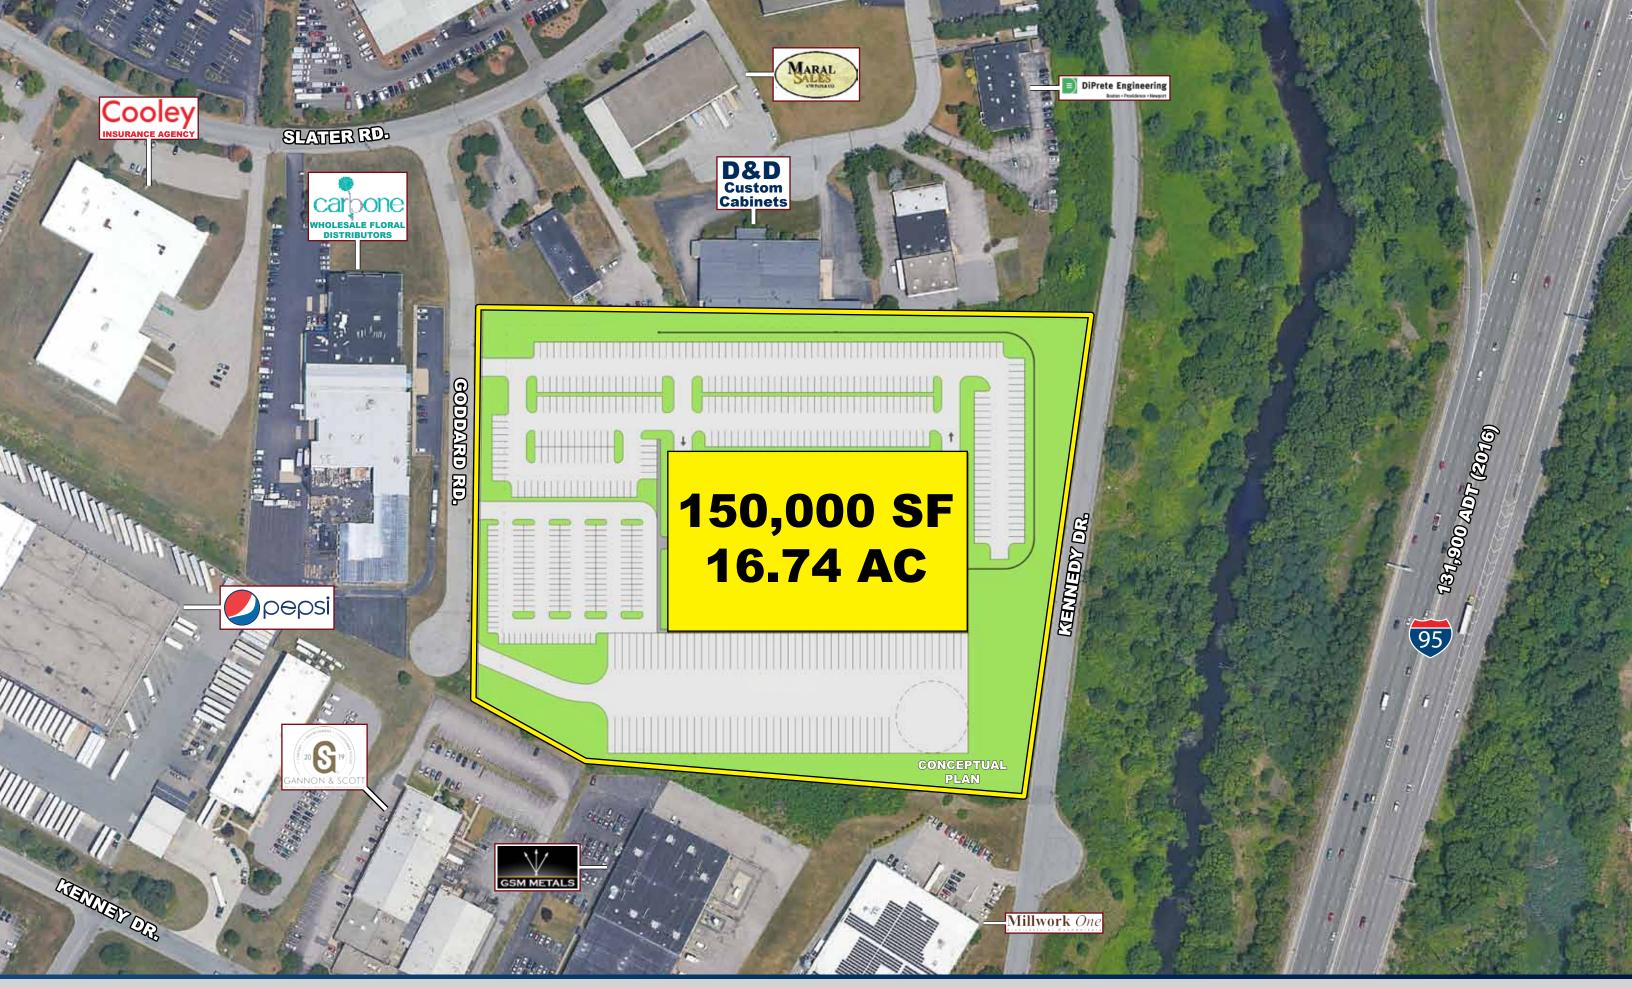

## LOGISTICS/WAREHOUSE OPPORTUNITY

20 Goddard Rd, Cranston, Rhode Island 02920

- Ground Lease or Build-to-Suit
- 16.74 Acres / Up to 250,000 SF
- 1 Mile to I-95 @ Exit 14
- Zoned Industrial M-1 District
- Several Configurations Available
- Multiple Uses Allowed
- 10 Mile Population 1.35 Million
- I-95 1 Mile / 3 Minutes
- I-295 3 Miles / 6 Minutes
- I-195 7 Miles / 12 Minutes
- I-495 28 Miles / 34 Minutes
- Highway Visibility
- All Utilities Available

- 150,000 SF 250,000 SF
- Build-to-Suit
- Build-to-Suit
- 300' x 500' / 415' x 600'
- Build-to-Suit
- Build-to-Suit
- One
  - LED Fixtures
  - **Build-to-Suit**
  - ESFR

**Industrial M-1** 

Phone 781.849.9010 • Fax 781.849.9050 • www.easternretail.com • 25 Braintree Hill Office Park, Suite 305 • Braintree, MA 02184