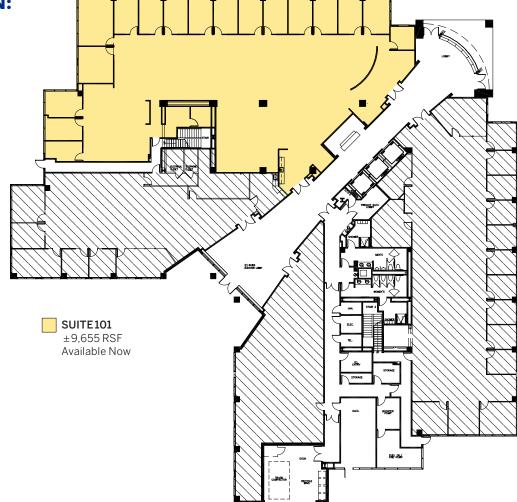

# SIX STORY CLASS A OFFICE BUILDING

±9,655 RSF SUITE AVAILABLE NOW



### **BUILDING FEATURES**

- Six-story class A office building
- LEED Gold certified
- Outdoor Wi-Fi and collaborative space
- Electric vehicle charging stations
- On-site Specialty's Cafe and Bakery
- Walk to South San Francisco Caltrain station
- Shuttle service to BART and Caltrain
- Immediate access to Highway 101
- 5 miles from SFO Airport
- 10 miles from Downtown San Francisco







# 701 GATEWAY BOULEVARD SOUTH SAN FRANCISCO, CA

## **FLOOR PLAN:**



## **ABOUT ALEXANDRIA**

#### Alexandria Real Estate Equities, Inc. (NYSE:ARE),

an S&P 500® company, is an urban office REIT uniquely focused on collaborative life science and technology campuses in AAA innovation cluster locations, including Greater Boston, San Francisco, New York City, San Diego, Seattle, Maryland, and Research Triangle Park. Alexandria has a longstanding and proven track record of developing Class A properties clustered in urban life science and technology campuses that provide its innovative tenants with highly dynamic and collaborative environments that enhance their ability to successfully recruit and retain world-class talent and inspire productivity, efficiency, creativity, and success.

A project owned and managed by ARE-San Francisco No. 12, LLC. The descripti