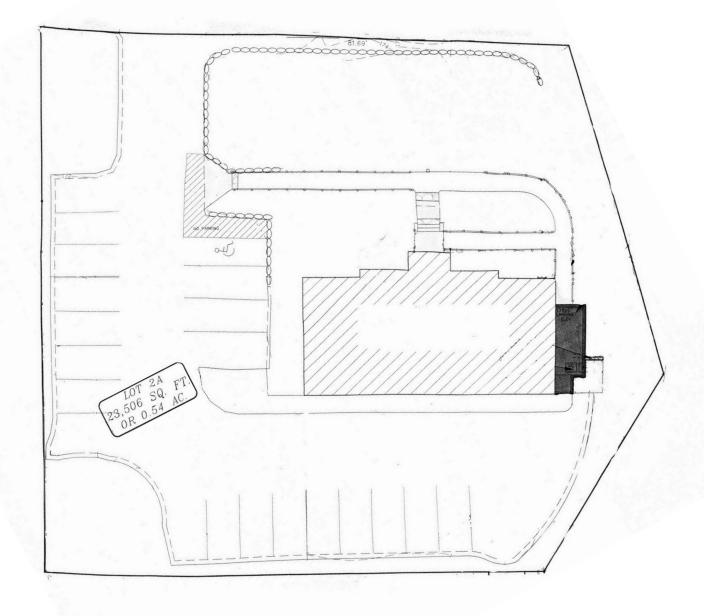

### **SITE PLAN**

For more information please contact: Craig Johnston 508-651-9022, cjohnston@rwholmes.com Garry Holmes 508-651-9020, gholmes@rwholmes.com Dean Blackey 508-651-9019, dblackey@holmes.com

### **SPECIFICATIONS**

| Year Built:    | 1997                                                                                                         |  |
|----------------|--------------------------------------------------------------------------------------------------------------|--|
| Tenancy:       | Tenant would possibly renew                                                                                  |  |
| Lot Size:      | 0.54 acres                                                                                                   |  |
| Stories:       | 2                                                                                                            |  |
| Building Size: | 5,300 SF                                                                                                     |  |
| Construction:  | Wood frame,<br>vinyl siding                                                                                  |  |
| Connectivity:  | Comcast                                                                                                      |  |
| Zoning:        | "A" business                                                                                                 |  |
| Utilities:     | Town water,<br>private septic, Gas Heat                                                                      |  |
| Electrical:    | 200 AMP, 208 volts,<br>3-phase                                                                               |  |
| Sprinkler:     | Wet system                                                                                                   |  |
| Parking:       | On-site parking for 23 vehicles                                                                              |  |
| Amenities:     | Located within walking distance to many retail shops and the town park. Shower on the 1 <sup>st</sup> floor. |  |