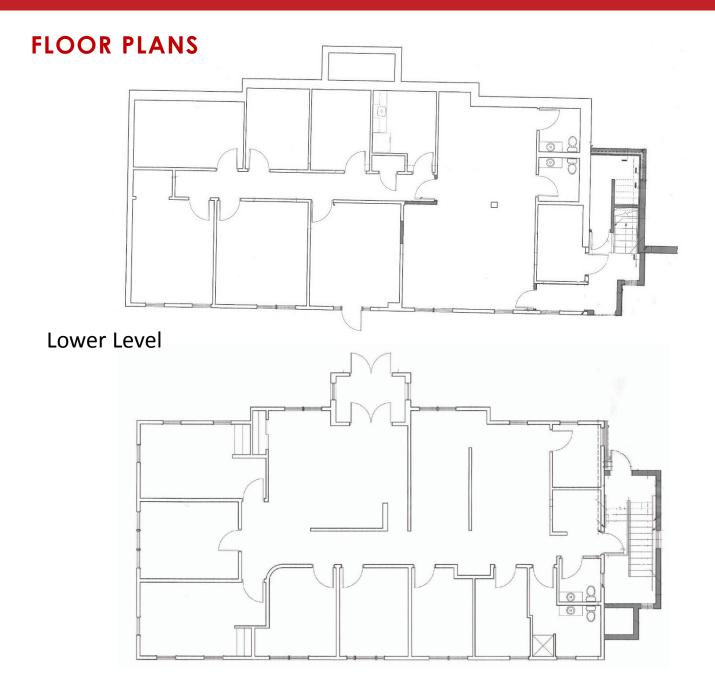

### **Upper Level**

### **SPECIFICATIONS**

| Year Built:    | 1997                                                                                                         |  |
|----------------|--------------------------------------------------------------------------------------------------------------|--|
| Tenancy:       | Tenant would possibly renew                                                                                  |  |
| Lot Size:      | 0.54 acres                                                                                                   |  |
| Stories:       | 2                                                                                                            |  |
| Building Size: | 5,300 SF                                                                                                     |  |
| Construction:  | Wood frame,<br>vinyl siding                                                                                  |  |
| Connectivity:  | Comcast                                                                                                      |  |
| Zoning:        | "A" business                                                                                                 |  |
| Utilities:     | Town water,<br>private septic, Gas Heat                                                                      |  |
| Electrical:    | 200 AMP, 208 volts,<br>3-phase                                                                               |  |
| Sprinkler:     | Wet system                                                                                                   |  |
| Parking:       | On-site parking for 23 vehicles                                                                              |  |
| Amenities:     | Located within walking distance to many retail shops and the town park. Shower on the 1 <sup>st</sup> floor. |  |