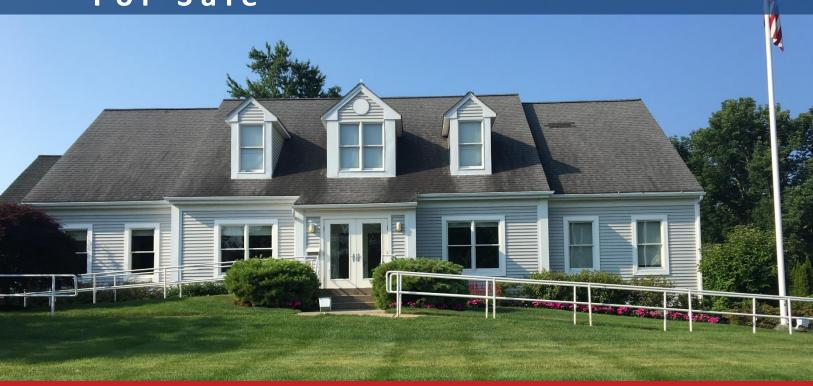

### For Sale

**14 W. Plain Street** is a 5,300 SF 2-story office building located only a few miles from the Mass Pike and 128.

- •Street signage
- Excellent user building, fully handicapped accessible
- Great access to the Mass Pike and 128
- •0.54 acres with 23 parking spaces
- Municipal parking lot next door as well as the town park.

#### Asking price: \$1,600,000