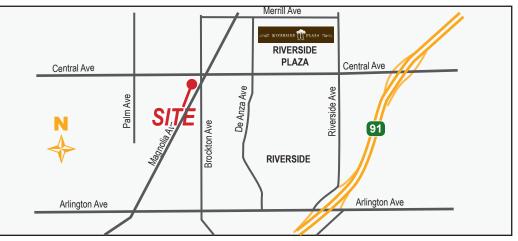

# **OFFICE MEDICAL SPACE AVAILABLE**

CENTRAL MEDICAL BUILDING 4100 Central Avenue | Riverside, CA 92506