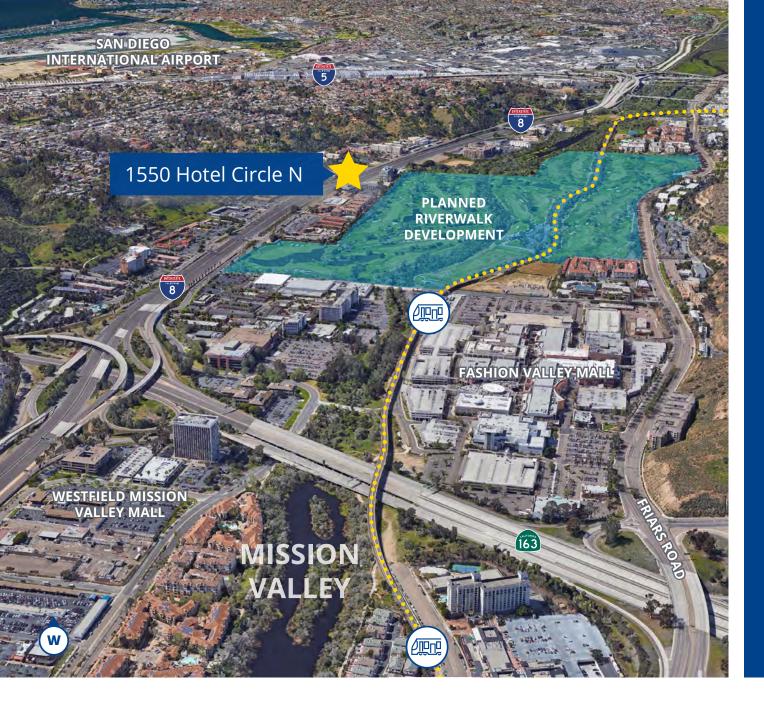

#### **Property Location**

Mission Valley combines the accessibility of a central business district with world class amenities. The network of arterial freeways in Mission Valley provides straightforward access for employees from numerous population centers across the region. Furthermore, Mission Valley thrives as a vibrant community and serves as a central business hub within San Diego.

#### **Community Highlights**

As the geographic midpoint of San Diego, Mission Valley is experiencing a coming of age. Under construction throughout its 2,400 acres are an array of residential, retail, and commercial, projects. Where the San Diego River slices through on its way to the ocean, city planners are designing a walkable, bikeable, riverside utopia.