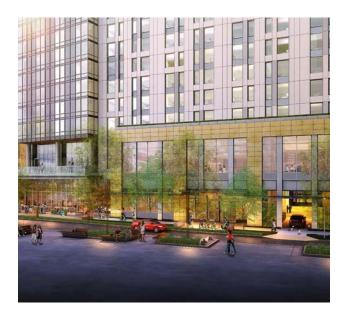

### PROPERTY INFO

- + 1,232 SF
- + Restaurant or retail space located in the Residence Inn by Marriott with entrance on Howell Street
- + Delivers Fall 2017
- + Centrally located in the rapidly changing Denny Triangle with excellent access to I-5, and one block from the Convention Place Station with access to King County Metro buses and Link light rail
- + Over 72,000 employees within a half mile
- + Significant day and night population within a few blocks