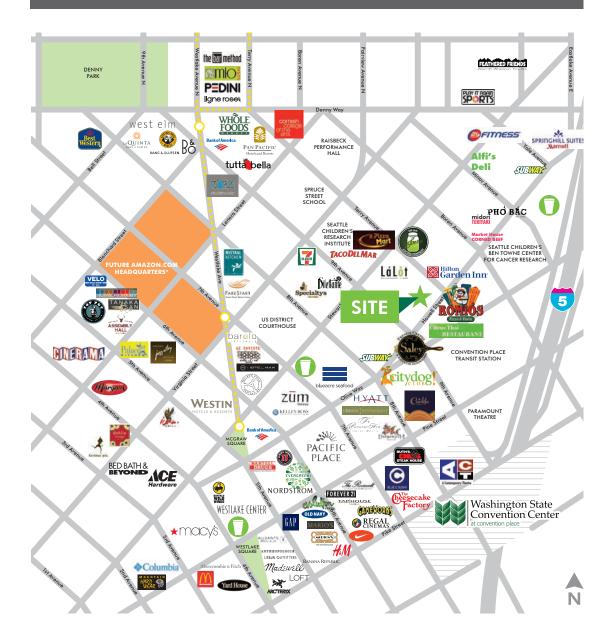

### PROPERTY INFO

- + 1,232 SF
- + Restaurant or retail space located in the Residence Inn by Marriott with entrance on Howell Street
- + Delivers Fall 2017
- + Centrally located in the rapidly changing Denny Triangle with excellent access to I-5, and one block from the Convention Place Station with access to King County Metro buses and Link light rail
- + Over 72,000 employees within a half mile
- + Significant day and night population within a few blocks

## 924 Howell Retail Space

924 HOWELL STREET | SEATTLE, WA 98101

\*Information regarding Amazon.com, Google, Microsoft, and Starbucks locations and future plans sourced from Puget Sound Business Journal and Seattle Times reporting.