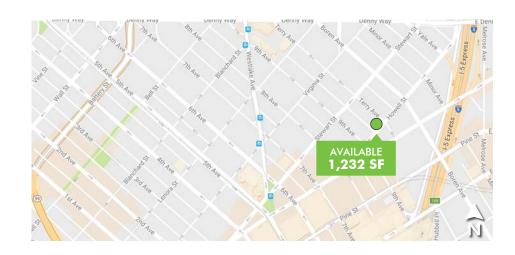

### PROPERTY INFO

- + 1,232 SF
- + Restaurant or retail space located in the Residence Inn by Marriott with entrance on Howell Street
- + Delivers Fall 2017
- + Centrally located in the rapidly changing Denny Triangle with excellent access to I-5, and one block from the Convention Place Station with access to King County Metro buses and Link light rail
- + Over 72,000 employees within a half mile
- + Significant day and night population within a few blocks