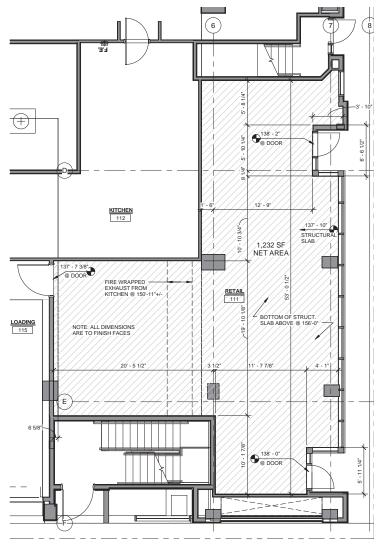

### PROPERTY INFO

- + 1,232 SF
- + Restaurant or retail space located in the Residence Inn by Marriott with entrance on Howell Street
- + Delivers Fall 2017
- + Centrally located in the rapidly changing Denny Triangle with excellent access to I-5, and one block from the Convention Place Station with access to King County Metro buses and Link light rail
- + Over 72,000 employees within a half mile
- + Significant day and night population within a few blocks