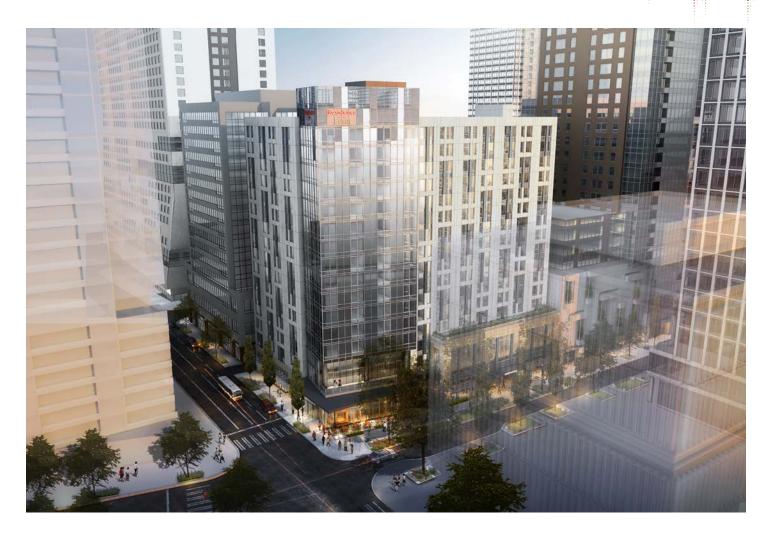

# 924 Howell Retail Space

924 HOWELL STREET | SEATTLE, WA 98101

### PROPERTY INFO

- + 1,232 SF
- + Restaurant or retail space located in the Residence Inn by Marriott with entrance on Howell Street
- + Delivers Fall 2017
- + Centrally located in the rapidly changing Denny Triangle with excellent access to I-5, and one block from the Convention Place Station with access to King County Metro buses and Link light rail
- + Over 72,000 employees within a half mile
- + Significant day and night population within a few blocks