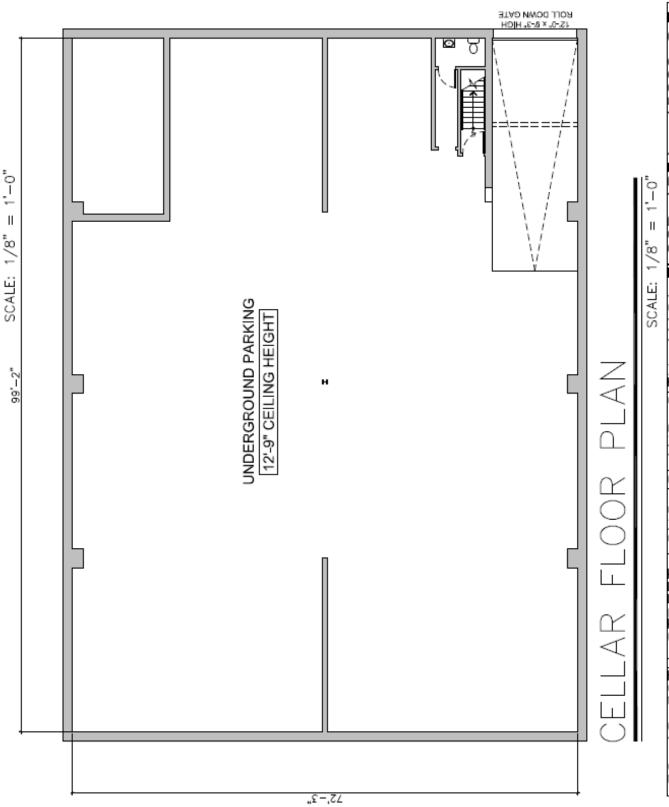

**LOCATION:** 3 Blocks to Queensboro Plaza

1 Block to Newly Renovated 39th Avenue Subway (N or Q Lines)

**FEATURES:** 12' & 17' Ceiling Heights (see floor plan)

400 amps

Small Office Space

Three (3) New Bathrooms Newly Painted Interior New LED Ceiling Lighting

6/13/19

Upper Level

**Lower Level** 

All information furnished regarding property for sale, rental or financing is from sourced deemed reliable. No representation is made as to the accuracy thereof and it is submitted subject to errors, omissions, change of price, rental or other conditions, prior sale, lease or financing, or withdrawal without notice. BROKERS PROTECTED BY AGREEMENT ON FILE.