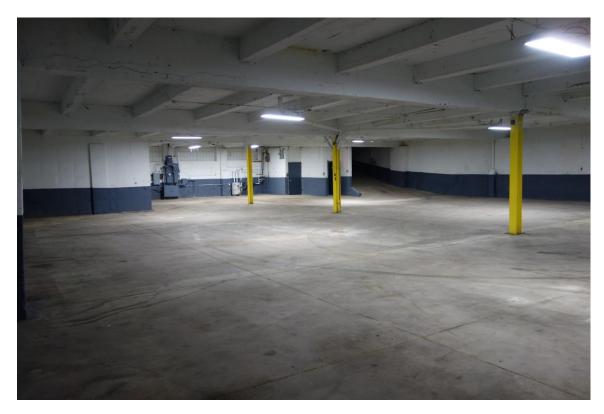

## FOR LEASE 15,000 SF WAREHOUSE/PARKING GARAGE WITH OFFICE

ADDRESS: 39-20 30th Street

Long Island City, New York

**DESCRIPTION:** 39-20 30th Street – 15,000 sf two-level Warehouse/Garage with Office

\*\*currently combined with additional 7,500 sf at 39-15 29th Street

**LOCATION:** 3 Blocks to Queensboro Plaza

1 Block to Newly Renovated 39th Avenue Subway (N or Q Lines)

**FEATURES:** 12' & 17' Ceiling Heights (see floor plan)

400 amps

Small Office Space

Three (3) New Bathrooms Newly Painted Interior New LED Ceiling Lighting

Drive in Entrances from 30th Streets (up ramp and down ramp)

**ZONING:** M1-3/R7X

**POSSESSION:** Upon Lease Signing

**LEASE TERM**: 5 Years (consideration of longer term with demo clause)

**BASE RENT:** \$300,000 Per Annum