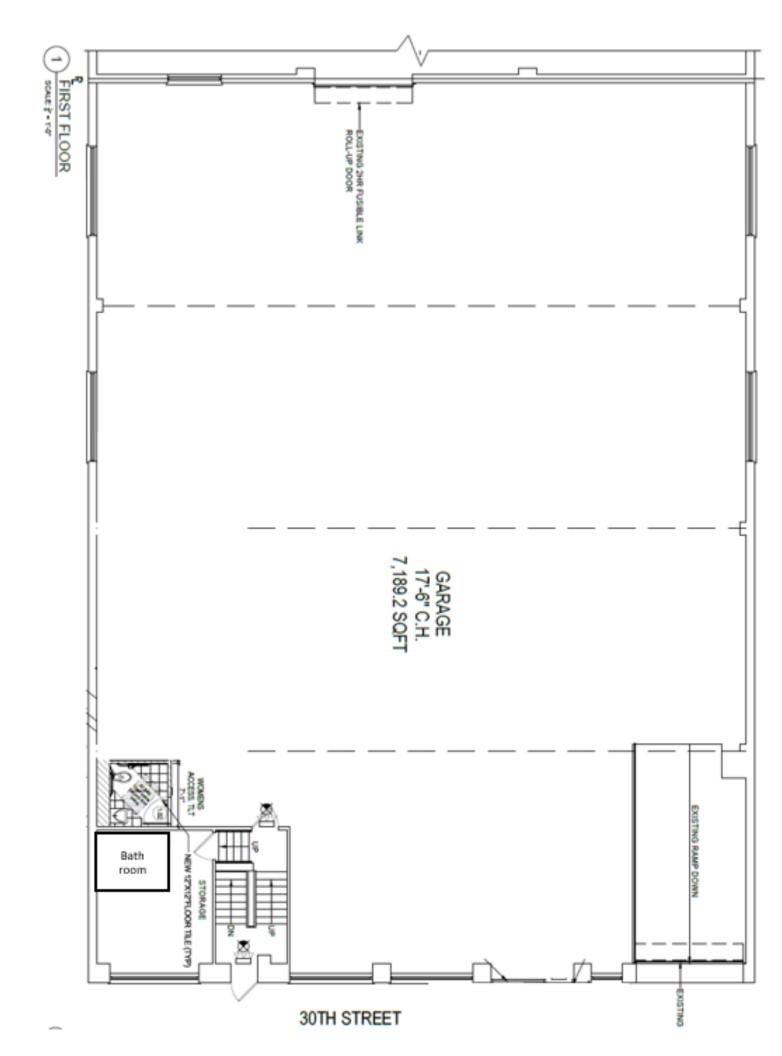

**LOCATION:** 3 Blocks to Queensboro Plaza

1 Block to Newly Renovated 39th Avenue Subway (N or Q Lines)

**FEATURES:** 12' & 17' Ceiling Heights (see floor plan)

400 amps

Small Office Space

Three (3) New Bathrooms Newly Painted Interior New LED Ceiling Lighting

Drive in Entrances from 30th Streets (up ramp and down ramp)

**ZONING:** M1-3/R7X

**POSSESSION:** Upon Lease Signing

**LEASE TERM**: 5 Years (consideration of longer term with demo clause)

**BASE RENT:** \$300,000 Per Annum

6/13/19

Upper Level

**Lower Level** 

All information furnished regarding property for sale, rental or financing is from sourced deemed reliable. No representation is made as to the accuracy thereof and it is submitted subject to errors, omissions, change of price, rental or other conditions, prior sale, lease or financing, or withdrawal without notice. BROKERS PROTECTED BY AGREEMENT ON FILE.