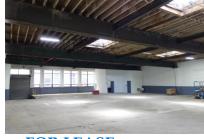

**LOCATION:** 3 Blocks to Queensboro Plaza

1 Block to Newly Renovated 39th Avenue Subway (N or Q Lines)

**FEATURES:** 12' & 17' Ceiling Heights (see floor plan)

400 amps

Small Office Space

Three (3) New Bathrooms Newly Painted Interior New LED Ceiling Lighting

Drive in Entrances from 30th Streets (up ramp and down ramp)

**ZONING:** M1-3/R7X

**POSSESSION:** Upon Lease Signing

**LEASE TERM**: 5 Years (consideration of longer term with demo clause)

**BASE RENT:** \$300,000 Per Annum