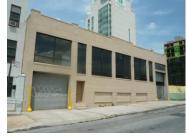

## FOR LEASE 15,000 SF WAREHOUSE/PARKING GARAGE WITH OFFICE

ADDRESS: 39-20 30th Street

Long Island City, New York

**DESCRIPTION:** 39-20 30th Street – 15,000 sf two-level Warehouse/Garage with Office

\*\*currently combined with additional 7,500 sf at 39-15 29th Street

**LOCATION:** 3 Blocks to Queensboro Plaza

1 Block to Newly Renovated 39th Avenue Subway (N or Q Lines)

**FEATURES:** 12' & 17' Ceiling Heights (see floor plan)

400 amps

Small Office Space

Three (3) New Bathrooms Newly Painted Interior New LED Ceiling Lighting

Drive in Entrances from 30th Streets (up ramp and down ramp)

**ZONING:** M1-3/R7X

**POSSESSION:** Upon Lease Signing

**LEASE TERM**: 5 Years (consideration of longer term with demo clause)

**BASE RENT:** \$300,000 Per Annum