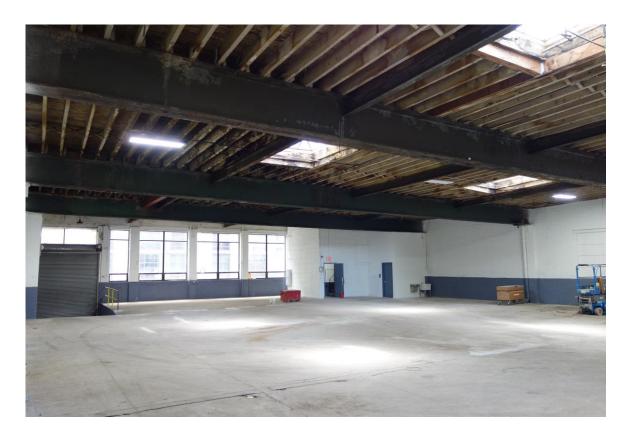

**LOCATION:** 3 Blocks to Queensboro Plaza

1 Block to Newly Renovated 39th Avenue Subway (N or Q Lines)

**FEATURES:** 12' & 17' Ceiling Heights (see floor plan)

400 amps

Small Office Space

Three (3) New Bathrooms Newly Painted Interior New LED Ceiling Lighting

Drive in Entrances from 30th Streets (up ramp and down ramp)

**ZONING:** M1-3/R7X

**POSSESSION:** Upon Lease Signing

**LEASE TERM**: 5 Years (consideration of longer term with demo clause)

**BASE RENT:** \$300,000 Per Annum