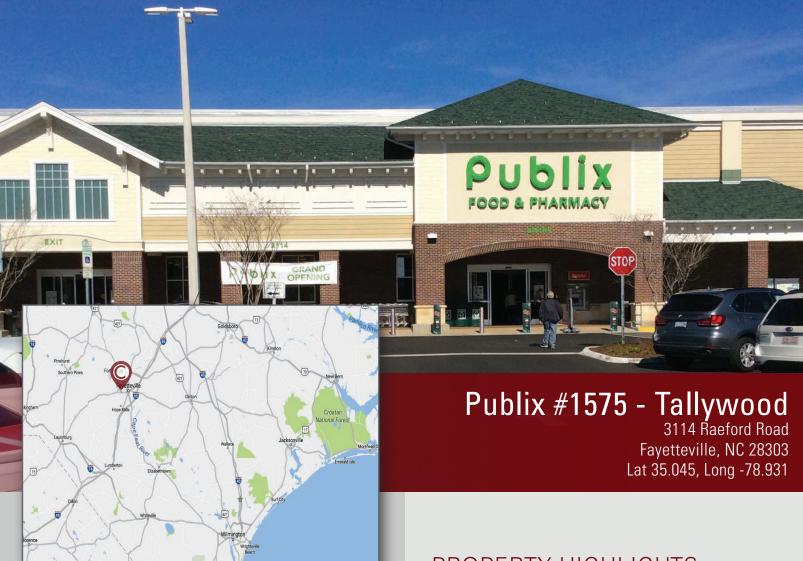

## Publix #1575 - Tallywood

3114 Raeford Road Fayetteville, NC 28303 Lat 35.045, Long -78.931