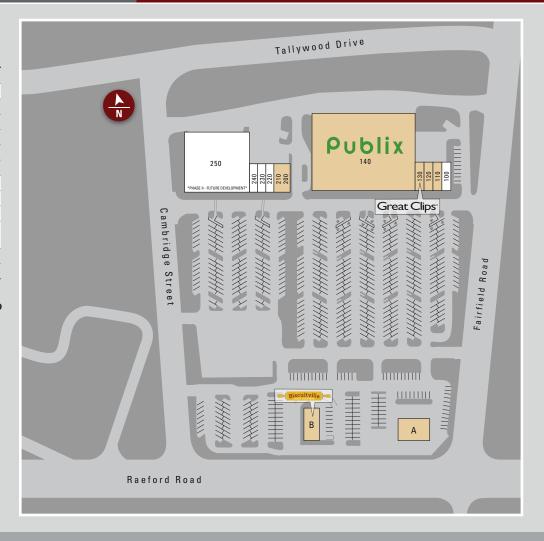

## SITE PLAN

| STE         | TENANT              | SIZE      |
|-------------|---------------------|-----------|
| 100         | AVAILABLE           | 1,400     |
| 110         | Papa Murphy's       | 1,400     |
| 120         | Weight Watchers     | 1,400     |
| 130         | Great Clips         | 1,400     |
| 140         | Publix              | 49,098    |
| 200-210     | Grand Nail and Spa  | 2,800     |
| 220         | AVAILABLE           | 1,400     |
| 230         | AVAILABLE           | 1,400     |
| 240         | AVAILABLE           | 1,400     |
| 250         | *PHASE II -         | 22,500    |
|             | FUTURE DEVELOPMENT* |           |
| Outparcel A | Unavailable         | 1.15 acre |
| Outparcel B | Biscuitville        | 1.08 acre |
| TOTAL       |                     | 84,198    |