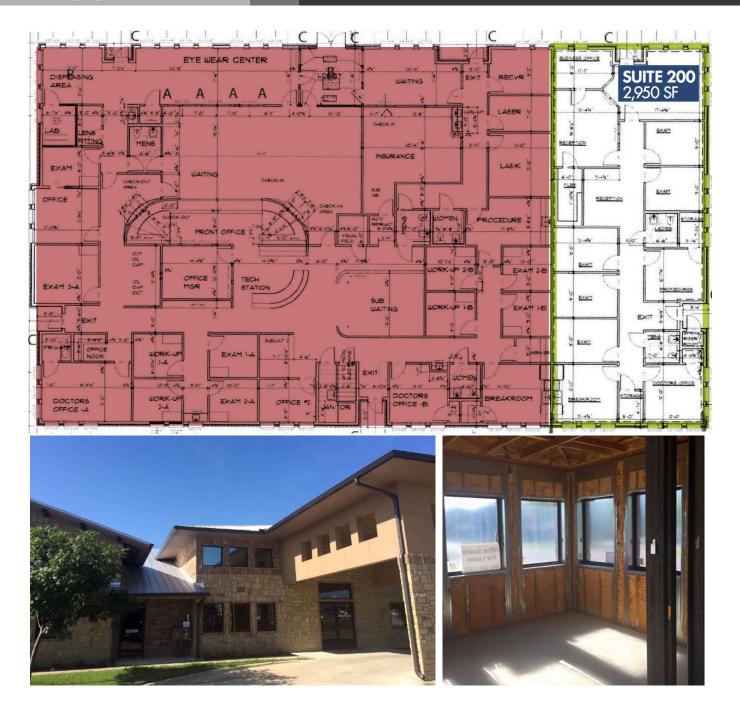

- New, Professional Medical Office Building
- Space is Framed Out, Can Be Finished Within 90 Days
- Prime Location at Intersection of University Dr. & Bonnie Brae
- Blocks from Presbyterian Hospital & Cook Children's
- Across the Street from Future Rayzor Ranch 412 Acre Mixed Use Development

**AVAILABLE SPACE - 2,950 SF BUILDING SIZE - 11,950 SF LEASE RATE - \$20/SF LEASE TYPE - NNN** 

## PROPERTY DESCRIPTION

Brand new professional medical office building available for lease. The space has been framed out and can be completed in 90 days.

Located at the heavily traveled and highly visible intersection of University Drive & Bonnie Brae just blocks from Presbyterian Hospital and Cook Children's. Also, across the street is the future Rayzor Ranch, a planned 412 acre, mixed use development featuring residential, retail, office, medical facilities, public parks, museums and entertainment.