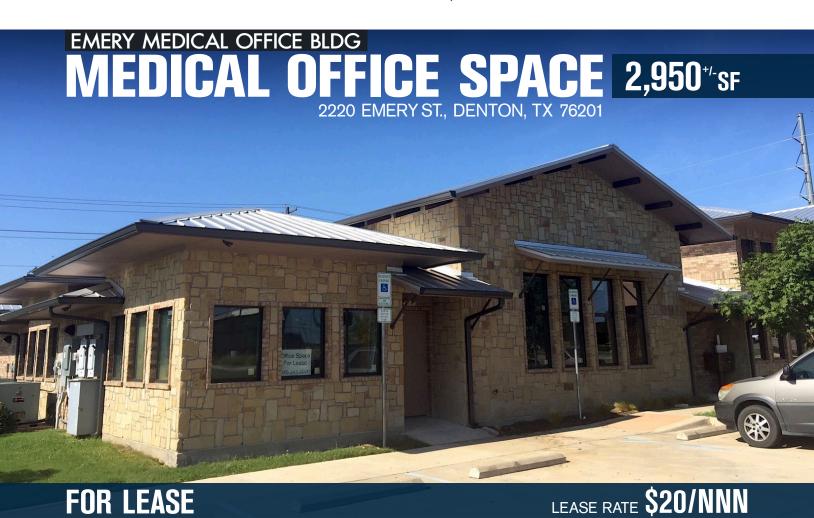

**AVAILABLE SPACE - 2,950 SF BUILDING SIZE - 11,950 SF LEASE RATE - \$20/SF LEASE TYPE - NNN** 

## PROPERTY DESCRIPTION

Brand new professional medical office building available for lease. The space has been framed out and can be completed in 90 days.

Located at the heavily traveled and highly visible intersection of University Drive & Bonnie Brae just blocks from Presbyterian Hospital and Cook Children's. Also, across the street is the future Rayzor Ranch, a planned 412 acre, mixed use development featuring residential, retail, office, medical facilities, public parks, museums and entertainment.