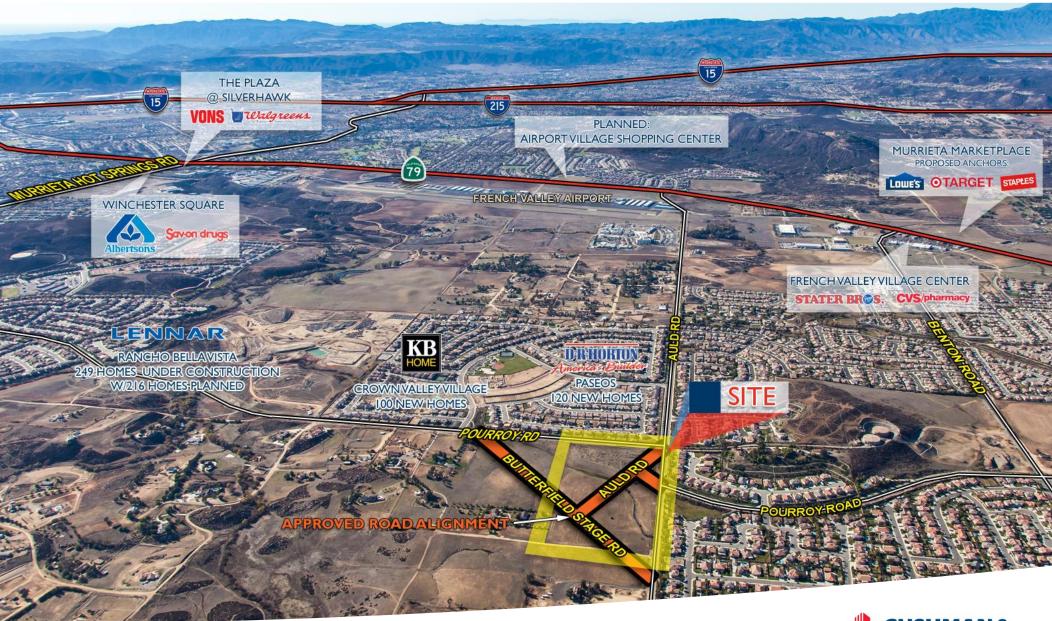

### TENANTS IN THE MARKET

19.42 ACRES - COMMERCIAL DEVELOPMENT OPPORTUNITY

The depiction in the included photograph of any person, entity, sign, logo or property, other than Cushman & Wakefield's (C&W) client and the property offered by C&W, is incidental only, and is not intended to connote any affiliation, connection, association, sponsorship or approval by or between that which is incidentally depicted and C&W or its client.

## SEC AULD & POURROY ROAD

**THOROUGHFARES** 

19.42 ACRES - COMMERCIAL DEVELOPMENT OPPORTUNITY

WINCHESTER, CALIFORNIA 92596

The depiction in the included photograph of any person, entity, sign, logo or property, other than Cushman & Wakefield's (C&W) client and the property offered by C&W, is incidental only, and is not intended to connote any affiliation, connection, association, sponsorship or approval by or between that which is incidentally depicted and C&W or its client.