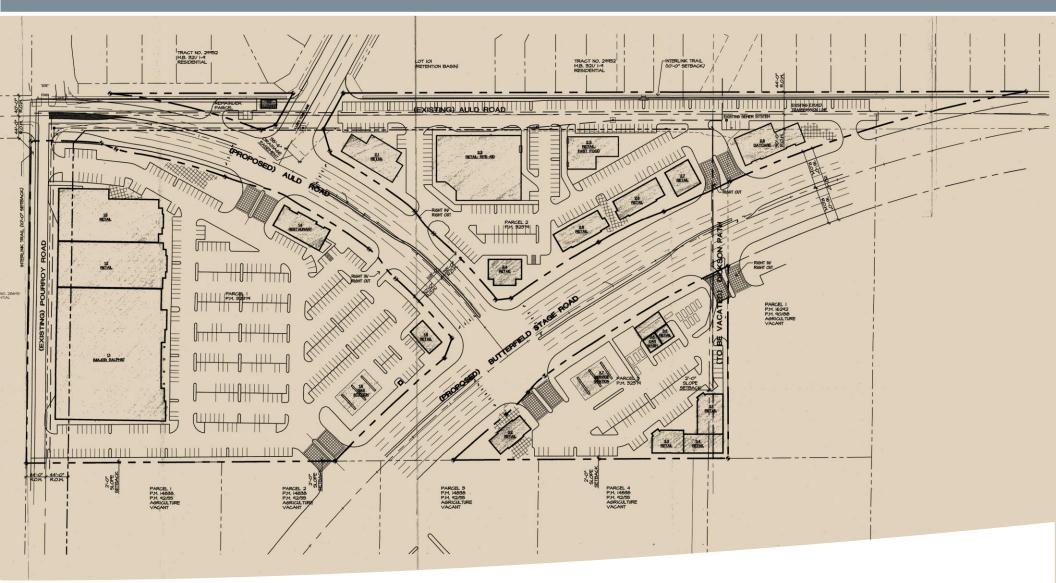

# FUTURE STREET RE-ALIGNMENT POTENTIAL RETAIL SITE PLAN

19.42 ACRES - COMMERCIAL DEVELOPMENT OPPORTUNITY

STEVE CENTER Senior Director

(858) 334-4030 steve.center@cushwake.com CA License No. 01081961 JOHN JENNINGS Senior Director

## FUTURE STREET RE-ALIGNMENT POTENTIAL RETAIL SITE PLAN

19.42 ACRES - COMMERCIAL DEVELOPMENT OPPORTUNITY

STEVE CENTER Senior Director

(858) 334-4030 steve.center@cushwake.com CA License No. 01081961 JOHN JENNINGS Senior Director