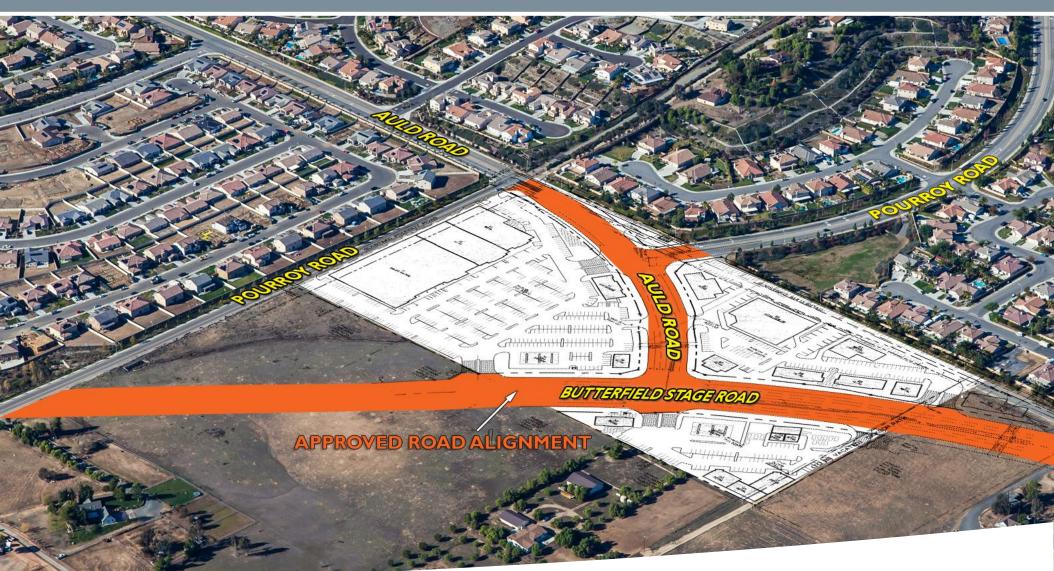

# FUTURE STREET RE-ALIGNMENT POTENTIAL RETAIL SITE PLAN

19.42 ACRES - COMMERCIAL DEVELOPMENT OPPORTUNITY

STEVE CENTER Senior Director

(858) 334-4030 steve.center@cushwake.com CA License No. 01081961 JOHN JENNINGS Senior Director

## FUTURE STREET RE-ALIGNMENT POTENTIAL RETAIL SITE PLAN

19.42 ACRES - COMMERCIAL DEVELOPMENT OPPORTUNITY

STEVE CENTER Senior Director

(858) 334-4030 steve.center@cushwake.com CA License No. 01081961 JOHN JENNINGS Senior Director