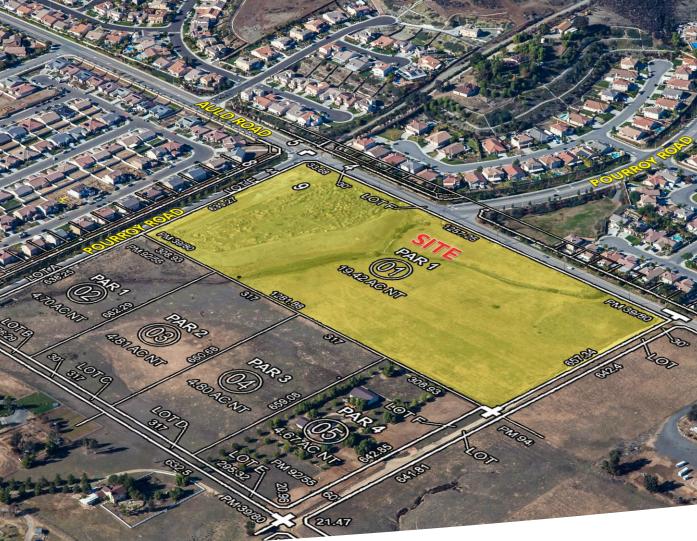

ALIFORNIA 92596

19.42 ACRES - COMMERCIAL / DEVELOPMENT OPPORTUNITY

| LOCATION       | SEC of Auld & Pourroy Road<br>Winchester, CA 92596                 |  |
|----------------|--------------------------------------------------------------------|--|
| APN            | 964-050-001                                                        |  |
| SITE AREA      | 19.42 Acres / 845,935 SF                                           |  |
| ZONING         | C-I / C-P                                                          |  |
| FRONTAGE       | 1,275 SF along Auld Road                                           |  |
| TRAFFIC COUNTS | 5,221 Average Daily Traffic Counts<br>on Auld Road at Pourroy Road |  |
| R-50 FILL DIRT | Approximately 45,000 cubic yards onsite                            |  |





The depiction in the included photograph of any person, entity, sign, logo or property, other than Cushman & Wakefield's (C&W) client and the property offered by C&W, is incidental only, and is not intended to connote any affiliation, connection, association, sponsorship or approval by or between that which is incidentally depicted and C&W or its client.



## AULD & POURROY ROAD

WINCHESTER, CALIFORNIA 92596

# FUTURE STREET RE-ALIGNMENT POTENTIAL RETAIL SITE PLAN

19.42 ACRES - COMMERCIAL DEVELOPMENT OPPORTUNITY



STEVE CENTER Senior Director

(858) 334-4030 steve.center@cushwake.com CA License No. 01081961 JOHN JENNINGS Senior Director

(858) 558-5645 john.jennings@cushwake.com CA License No. 01215740



## **AULD & POURROY ROAD**

WINCHESTER, CALIFORNIA 92596

## FUTURE STREET RE-AL