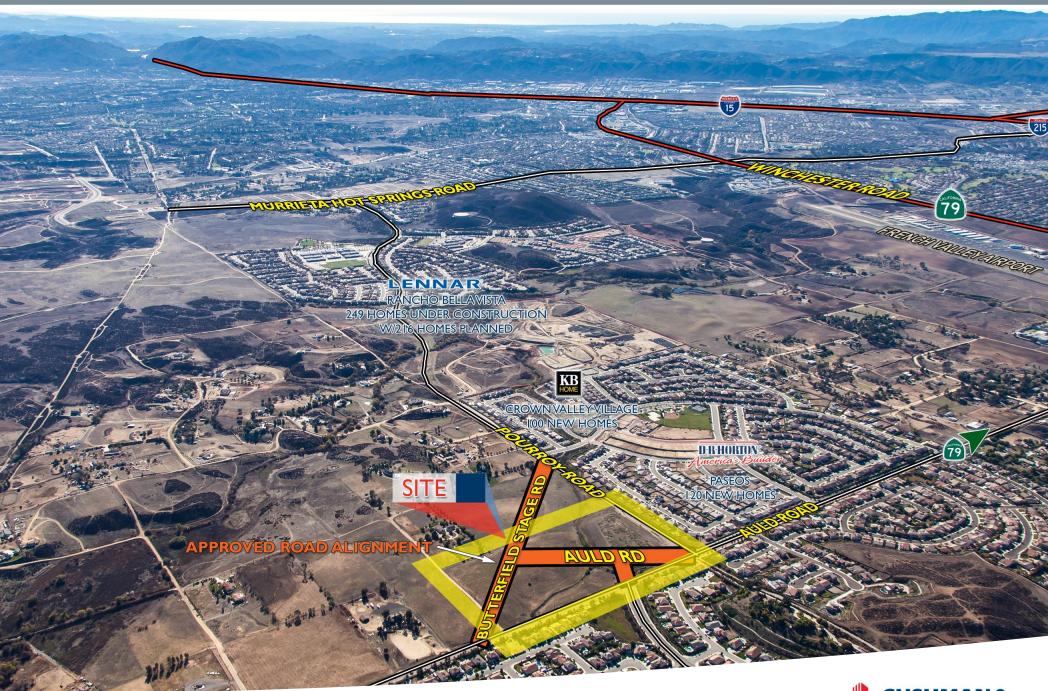

## SEC AULD & POURROY ROAD

**THOROUGHFARES** 

19.42 ACRES - COMMERCIAL DEVELOPMENT OPPORTUNITY

WINCHESTER, CALIFORNIA 92596

The depiction in the included photograph of any person, entity, sign, logo or property, other than Cushman & Wakefield's (C&W) client and the property offered by C&W, is incidental only, and is not intended to connote any affiliation, connection, association, sponsorship or approval by or between that which is incidentally depicted and C&W or its client.