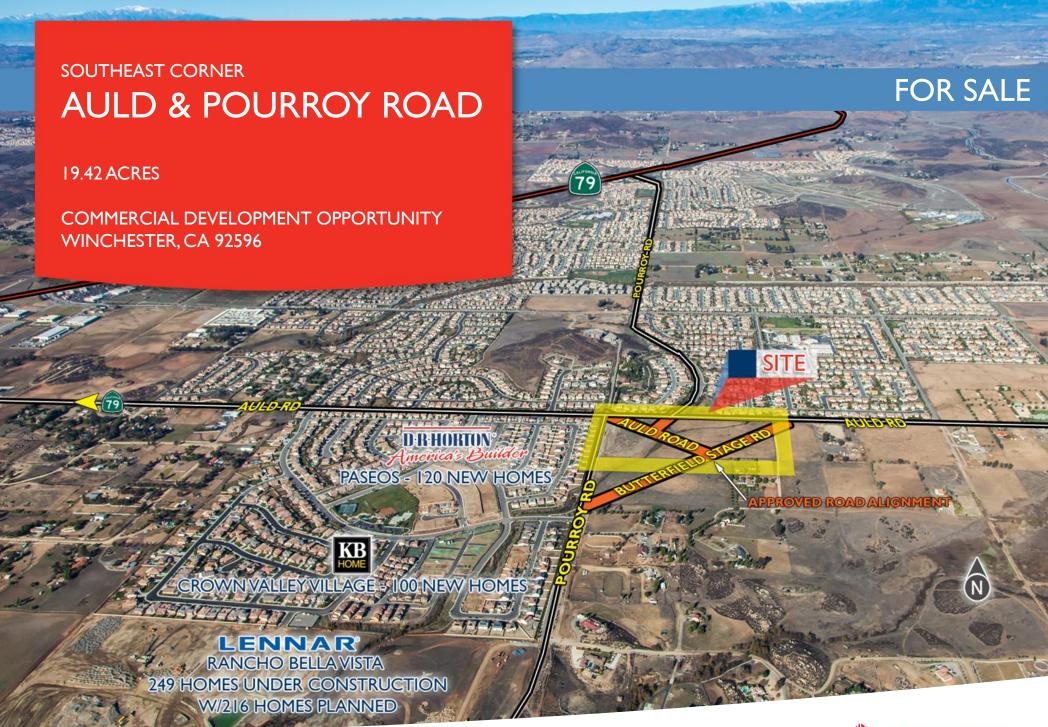

## **AULD & POURROY ROAD**

WINCHESTER, CALIFORNIA 92596

19.42 ACRES - COMMERCIAL / DEVELOPMENT OPPORTUNITY

| LOCATION       | SEC of Auld & Pourroy Road<br>Winchester, CA 92596                 |  |
|----------------|--------------------------------------------------------------------|--|
| APN            | 964-050-001                                                        |  |
| SITE AREA      | 19.42 Acres / 845,935 SF                                           |  |
| ZONING         | C-I / C-P                                                          |  |
| FRONTAGE       | 1,275 SF along Auld Road                                           |  |
| TRAFFIC COUNTS | 5,221 Average Daily Traffic Counts<br>on Auld Road at Pourroy Road |  |
| R-50 FILL DIRT | Approximately 45,000 cubic yards onsite                            |  |

## AULD & POURROY ROAD

WINCHESTER, CALIFORNIA 92596