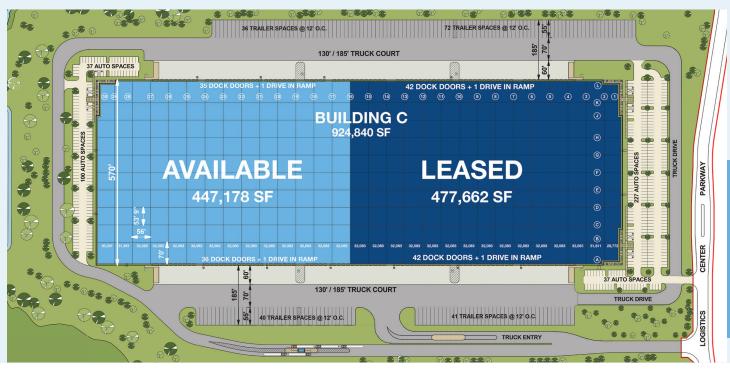

# 447,178 square feet

WAREHOUSE: 442,366 SF

OFFICE: 4,812 SF

BUILDING TYPE: Cross-dock

# Now Available — Up to 447,178 SF

**BUILDING DEPTH: 570'** 

CLEAR HEIGHT: 36' at first column line

DOCKS: 71 - 9' x 10' doors

**DOCK LEVELERS:** 8 levelers

DRIVE-IN DOORS: 2 - 14' x 16' doors

TRUCK COURT: 185' deep all concrete

**AUTO PARKING: 137 spaces** 

**TRAILER PARKING: 76 stalls** 

STAGING BAY: 56'W x 70'D

**TYPICAL BAY: 56'W x 53'9"D** 

**SPRINKLER: ESFR** 

FLOOR SLAB: 6" Ductilcrete®

INCENTIVES: Opportunity Zone tax credits = \$3,500/job/year for 5 years (\$17,500/