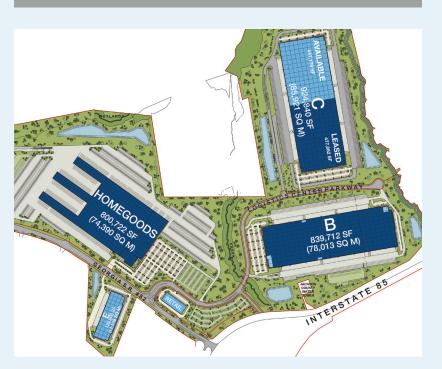

# 447,178 square feet

WAREHOUSE: 442,366 SF

OFFICE: 4,812 SF

BUILDING TYPE: Cross-dock

# Now Available — Up to 447,178 SF

**BUILDING DEPTH: 570'** 

CLEAR HEIGHT: 36' at first column line

DOCKS: 71 - 9' x 10' doors

**DOCK LEVELERS:** 8 levelers

DRIVE-IN DOORS: 2 - 14' x 16' doors

TRUCK COURT: 185' deep all concrete