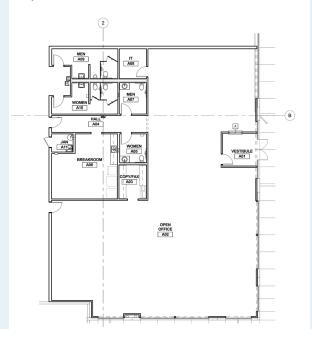

#### 4,812 SF SPEC OFFICE LAYOUT

# 447,178 square feet

WAREHOUSE: 442,366 SF

OFFICE: 4,812 SF

BUILDING TYPE: Cross-dock