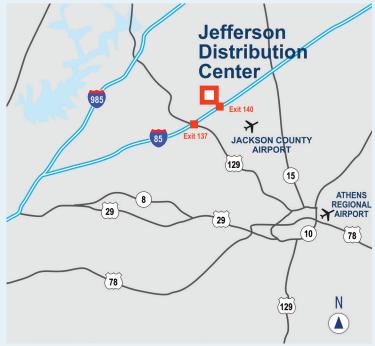

#### **Notable Distances**

Air

Athens Regional Airport 19 miles Hartsfield-Jackson Atlanta International Airport 70 miles Greenville Spartanburg International Airport 97 miles

| Interstate |           | Port Cities      |           |
|------------|-----------|------------------|-----------|
| I-85       | 0.6 miles | Savannah, GA     | 300 miles |
| I-285      | 45 miles  | Charleston, SC   | 300 miles |
| I-75 N     | 58 miles  | Brunswick, GA    | 360 miles |
| I-75 S     | 61 miles  | Jacksonville, FL | 400 miles |
| I-20       | 64 miles  | Norfolk, VA      | 510 miles |
| I-26       | 122 miles | Miami, FL        | 715 miles |