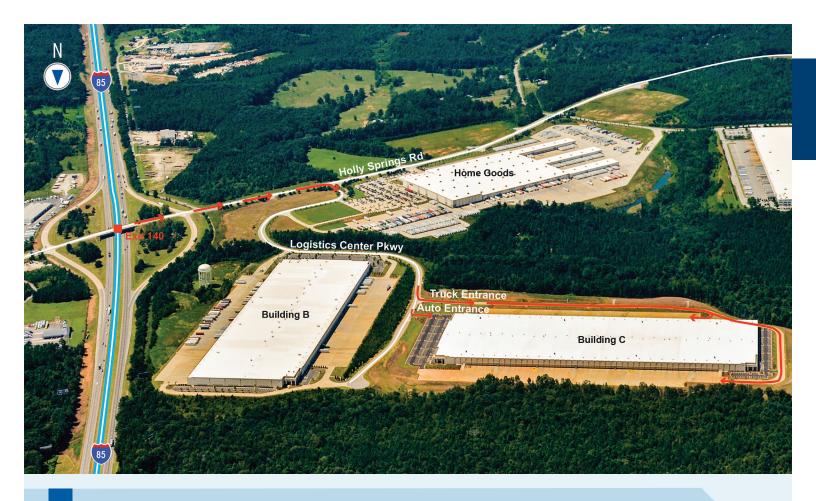

### JEFFERSON DISTRIBUTION CENTER Building C

545 Logistics Center Parkway, Jefferson, GA 30549

Jefferson Distribution Center Building C is a newly constructed, Class A distribution facility located in metro Atlanta's largest submarket — Northeast Atlanta. With immediate access to I-85, Jefferson Distribution Center provides excellent access for Southeast and regional distribution.

Jefferson Distribution Center is located in an Opportunity Zone in the Northeast Atlanta submarket, and is ideal for Southeast and regional distribution.

For more information, or to set up a tour, please contact: