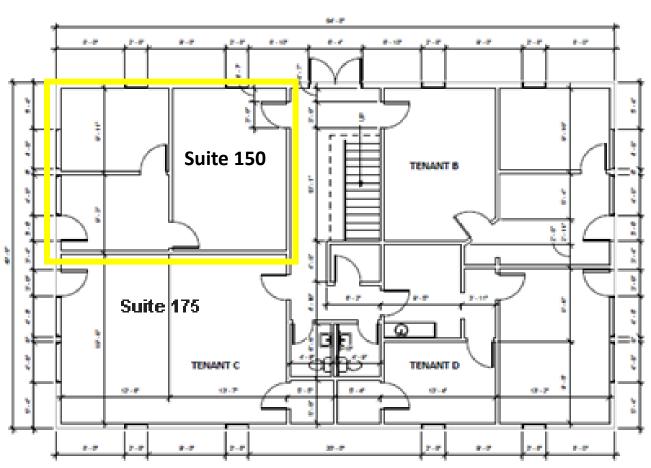

# **Building 815**

# 1st Floor Suite 150

Suite 150 - Located on the  $1^{\text{st}}$  Floor and two entrances; 1 to the right as you walk into the main lobby area and a  $2^{\text{nd}}$  private entrance from the parking lot. This suite is approximately 500 SF consisting of a waiting room / reception area, 1 private office and a large room that can be used for duel purpose.

# **Building 815 Floor Plans**