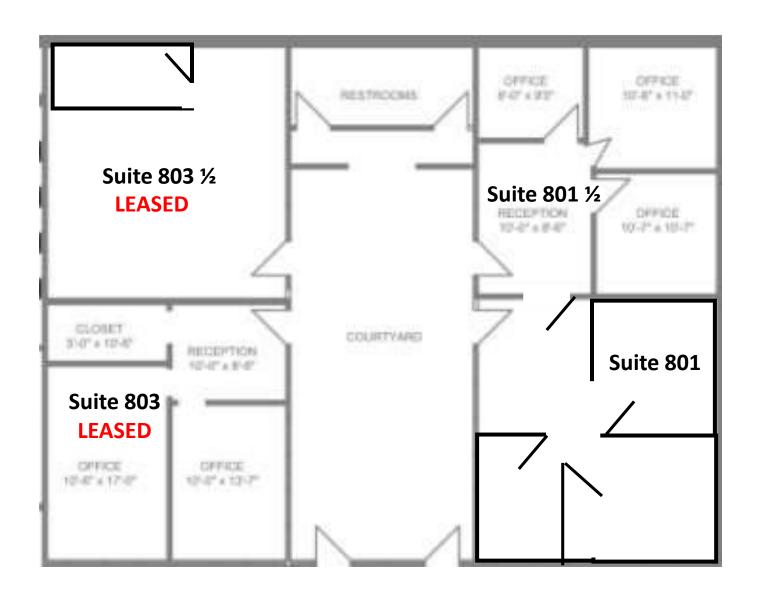

## 801, 801 ½, 803, and 803 ½ Suites

These 4 Suites share a large common area, common area bathrooms, and two front doors. Each suite can be leased individually or combined. Tenants responsible for their own gas, electric, insurance, interior suite janitorial.

#### 803 Suite

Currently Leased

#### 803 ½ Suite

Currently Leased

#### 801 Suite

- \$750 A Month 1 Year Minimum
- Can Be Combined w/ 801 ½
- Reception Area
- 3 Private Offices
- 2 of the Office Have Exterior Windows
- Box Signage Available

#### 801 ½ Suite

- \$700 A Month 1 Year Minimum
- Can Be Combined w/ 801
- Reception Area
- 3 Private Offices
- Box Signage Available

For more information, questions, or to schedule a tour of the property, please call Josh Haith