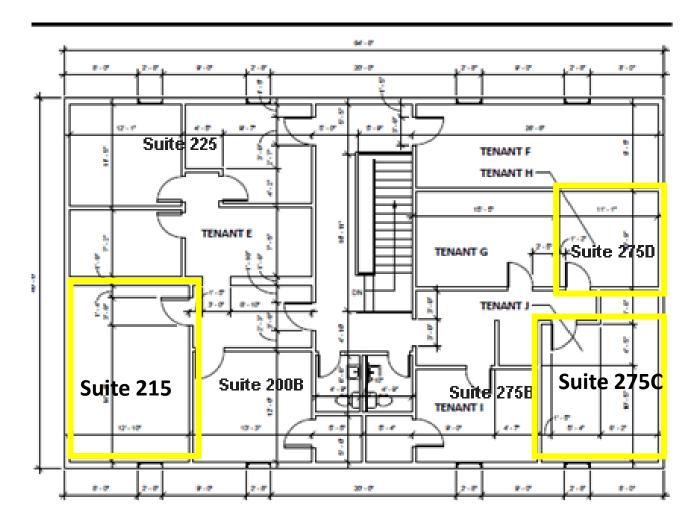

# **Building 815**

This 2<sup>nd</sup> Floor Suite shares a common area, and common area bathrooms. These suites are full service with utilities included. Tenants pay their own janitorial. Interior Signage Available.

## **Suite 215**

- \$400 A Month 1 Year Minimum
- Oversized Single Private Office w/ Window
- Owners will Paint and Install New Carpet

## Suite 275 C or D

- \$300 A Month 1 Year Minimum
- Single Private Office, 11 feet by 9 feet
- Owners will Paint and Install New Carpet
- Suite C has a window Suite D does not have a window

# **Building 815 Floor Plans**