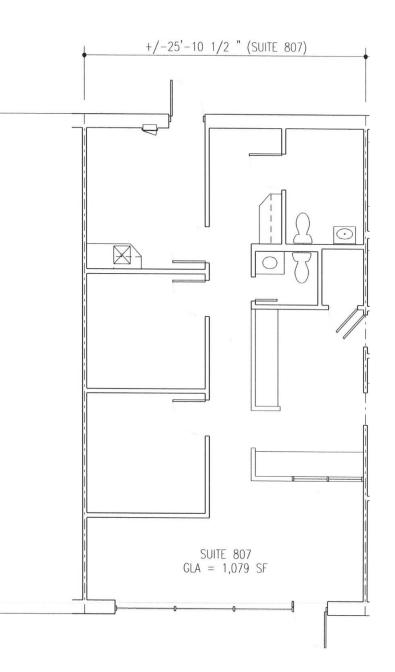

## 807 Suite

- 1,079 SF
- \$10.00 / SF Plus \$3.55 NNN
- Large Reception Area
- Customer Waiting Area
- 3 Offices
- 2 Bathrooms
- Perfect Medical Office
- Box Signage Available

For more information, questions, or to schedule a tour of the property, please call Josh Haith

# **807 Suite Floor Plan and Pictures**

7 S. Clairborne Road:

ugust 2019