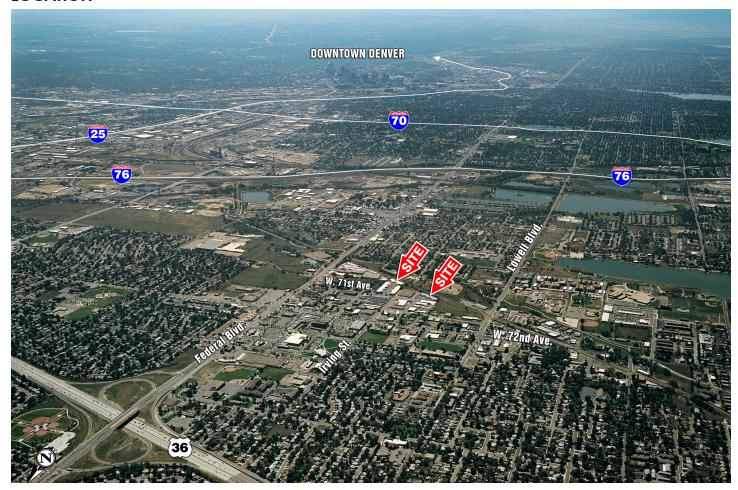

Owner: KEW Realty Corporation

Location: Central, Federal Blvd., exit off

US-36, I-76, I-25. Located within an Adams County Enterprise Zone. Near RTD FasTracks

commuter rail stop.

## **LOCATION**

All information contained in this brochure, while not guaranteed, is obtained from sources deemed reliable. No representation is made as to the accuracy thereof and is submitted subject to errors, omissions, change of price, withdrawal or other conditions, without notice. It is the responsibility of either you or your agent to verify its accuracy.