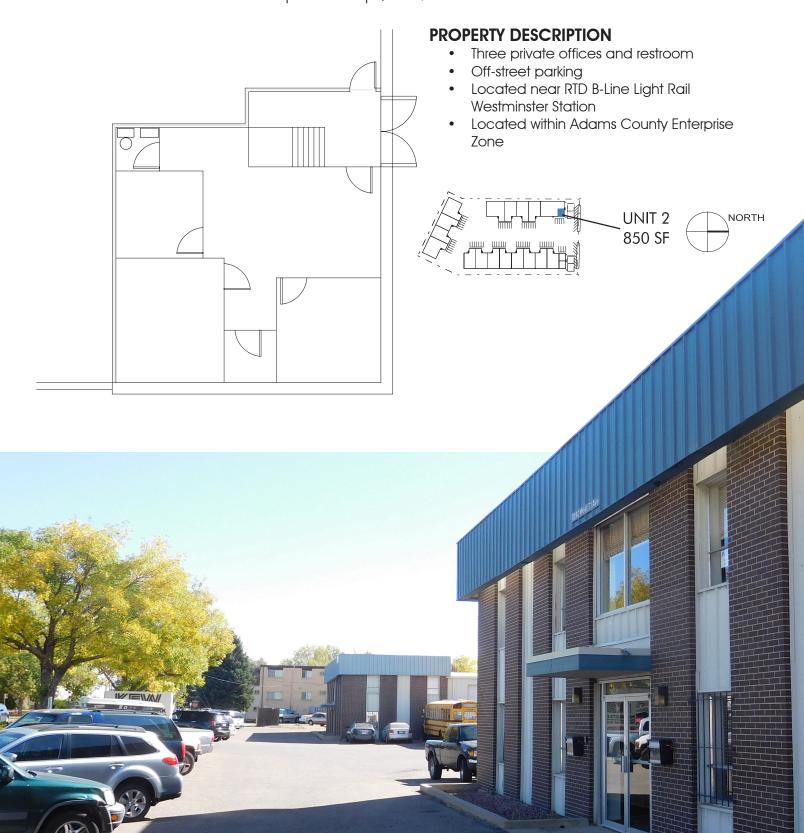

## KEW Industrial Park

3240 W. 71st Ave. Westminster, CO 80030

## Office Suite for Lease

Unit 2 | 850 SF | \$700/month + utilities

## PROPERTY DETAILS: KEW INDUSTRIAL PARK

Address: 3200 - 3240 W. 71st Ave

7015 - 7101 Julian St

City: Westminster
County: Adams
Building Size: 82,659 SF

Number of Buildings: 4

Year of Construction: 1974 & 1977

Owner: KEW Realty Corporation

Location: Central, Federal Blvd., exit off

US-36, I-76, I-25. Located within an Adams County Enterprise Zone. Near RTD FasTracks

commuter rail stop.