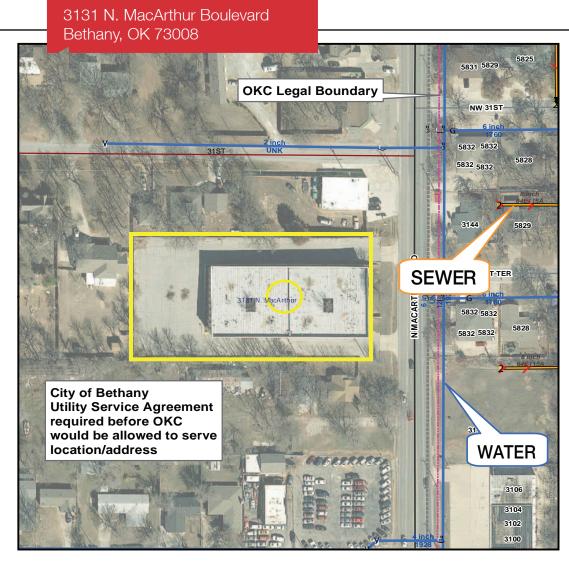

# 3131 N. MacArthur Boulevard

Bethany, Oklahoma 73008

#### **PROPERTY HIGHLIGHTS**

- Building Must Be Remodeled or Removed
- Water & Sewer to Site
- Developed with 36,356 SF Office Building

All Offers Subject to Court Approval