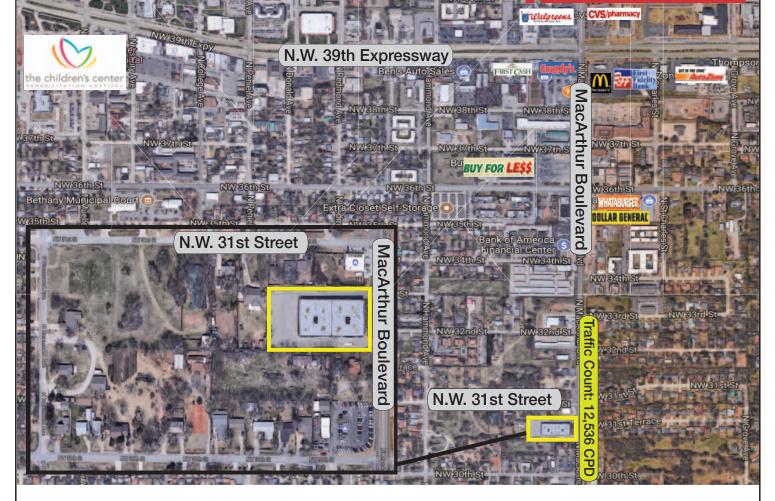

# 3131 N. MacArthur Boulevard

Bethany, Oklahoma 73008

# **LOCATION HIGHLIGHTS**

- Dimensions: 196' x 380'
- Frontage: 196' on MacArthur Boulevard
- Developed Area of Bethany