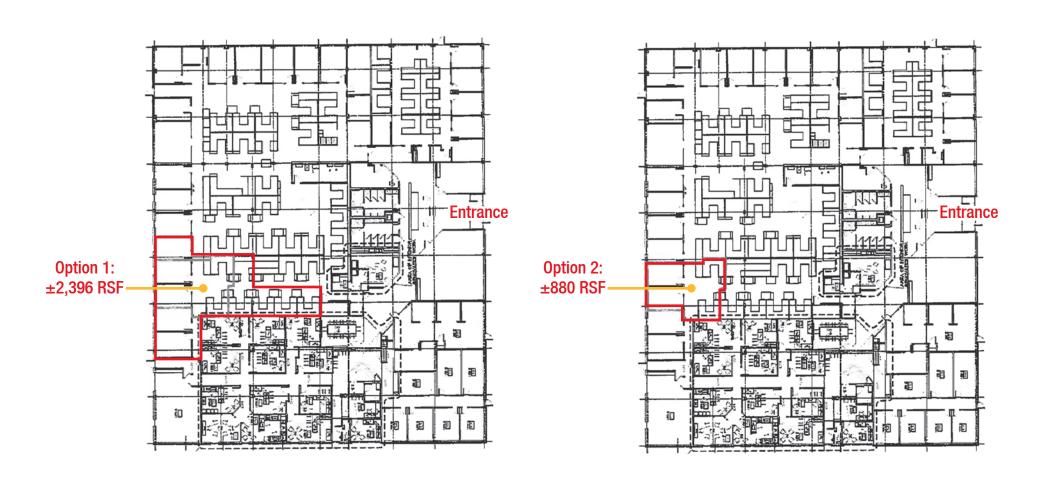

#### Available

Option 1: ±880 RSFOption 2: ±2,396 RSF

Zoning M-1 (IDO: NR-LM)

Sector: N/A

# NORTH 1-25 OFFICE SPACE Plug & Play Office Space

4700 Lincoln Rd. NE Albuquerque, NM 87109 FLOOR PLAN