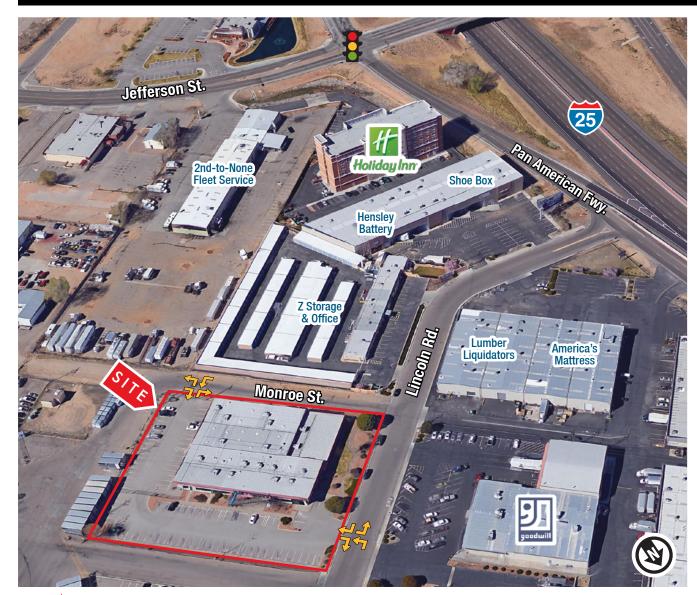

## NORTH I-25 OFFICE SPACE

## Plug & Play Office Space

4700 Lincoln Rd. NE Albuquerque, NM 87109 TRADE AREA

Maestas & Ward 505 878 0001

THE INFORMATION CONTAINED IS BELIEVED RELIABLE. WHILE WE DO NOT DOUBT THE ACCURACY, WE HAVE NOT VERIFIED IT AND MAKE NO GUARANTEE, WARRANTY OR REPRESENTATION ABOUT IT. IT IS YOUR RESPONSIBILITY TO INDEPENDENTLY CONFIRM ITS ACCURACY AND COMPLETENESS. ANY PROJECTION, OPINION, ASSUMPTION OR ESTIMATED USES ARE FOR EXAMPLE ONLY AND DO NOT REPRESENT THE CURRENT OR FUTURE PERFORMANCE OF THE PROPERTY. THE VALUE OF THIS TRANSACTION TO YOU DEPENDS ON MANY FACTORS WHICH SHOULD BE EVALUATED BY YOUR TAX, FINANCIAL, AND LEGAL COUNSEL. YOU AND YOUR COUNSEL SHOULD CONDUCT A CAREFUL INDEPENDENT INVESTIGATION OF THE PROPERTY TO DETERMINE THAT IT IS SUITABLE TO YOUR NEEDS.