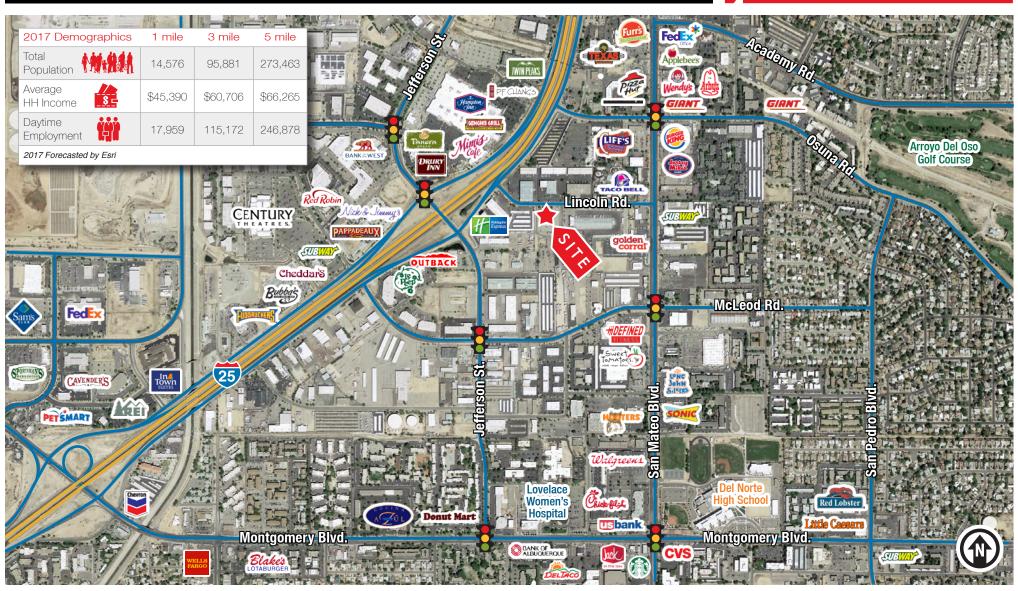

## Plug & Play Office Space

4700 Lincoln Rd. NE Albuquerque, NM 87109 TRADE AREA

Maestas & Ward 505 878 0001

THE INFORMATION CONTAINED IS BELIEVED RELIABLE. WHILE WE DO NOT DOUBT THE ACCURACY, WE HAVE NOT VERIFIED IT AND MAKE NO GUARANTEE, WARRANTY OR REPRESENTATION ABOUT IT. IT IS YOUR RESPONSIBILITY TO INDEPENDENTLY CONFIRM ITS ACCURACY AND COMPLETENESS. ANY PROJECTION, OPINION, ASSUMPTION OR ESTIMATED USES ARE FOR EXAMPLE ONLY AND DO NOT REPRESENT THE CURRENT OR FUTURE PERFORMANCE OF THE PROPERTY. THE VALUE OF THIS TRANSACTION TO YOU DEPENDS ON MANY FACTORS WHICH SHOULD BE EVALUATED BY YOUR TAX, FINANCIAL, AND LEGAL COUNSEL. YOU AND YOUR COUNSEL SHOULD CONDUCT A CAREFUL INDEPENDENT INVESTIGATION OF THE PROPERTY TO DETERMINE THAT IT IS SUITABLE TO YOUR NEEDS.