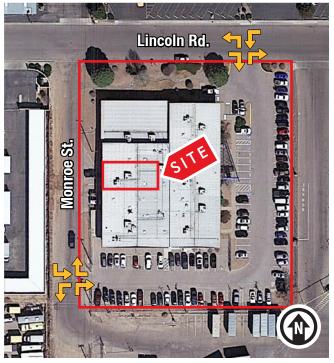

# NORTH 1-25 OFFICE SPACE Plug & Play Office Space

4700 Lincoln Rd. NE Albuquerque, NM 87109 FLOOR PLAN