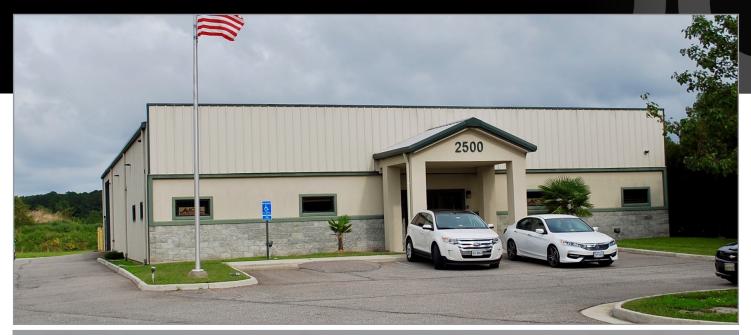

## STNL INDUSTRIAL

2500 Encounter Court • Virginia Beach, Virginia

#### **PROPERTY HIGHLIGHTS:**

- 7,100 SF STNL property on 1.13 Acres
- Ability to expand
- ▶ Built in 2004
- Tenant pays all the utilities
- Easy access to Interstate 264
- Zoning: Heavy Industrial (I-2)
- ► Offered at \$975,000 7.70% Cap Rate