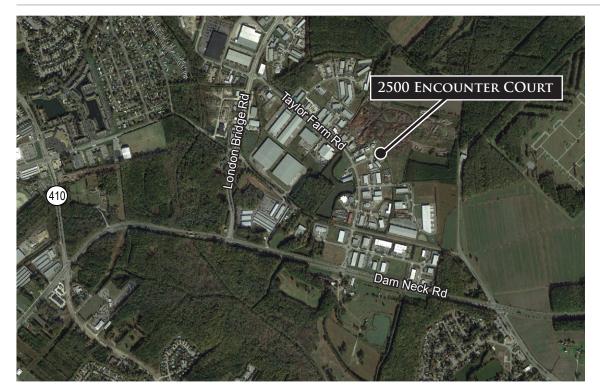

## STNL INDUSTRIAL

2500 Encounter Court • Virginia Beach, Virginia

#### **PROPERTY HIGHLIGHTS:**

- 7,100 SF STNL property on 1.13 Acres
- Ability to expand
- ▶ Built in 2004
- Tenant pays all the utilities
- Easy access to Interstate 264
- Zoning: Heavy Industrial (I-2)
- ► Offered at \$975,000 7.70% Cap Rate