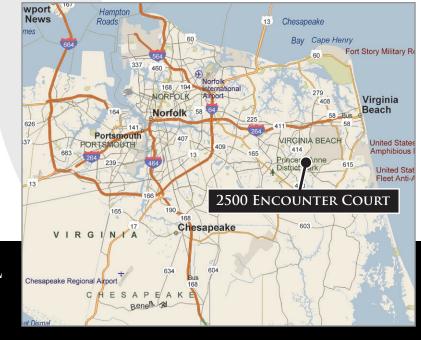

## STNL INDUSTRIAL

2500 Encounter Court • Virginia Beach, Virginia



### STNL INDUSTRIAL BUILDING AVAILABLE FOR SALE

#### **PROPERTY HIGHLIGHTS:**

- 7,100 SF STNL property on 1.13 Acres
- Ability to expand
- ▶ Built in 2004
- Tenant pays all the utilities
- Easy access to Interstate 264
- Zoning: Heavy Industrial (I-2)
- ► Offered at \$975,000 7.70% Cap Rate







## **DOMINION COMMERCIAL**

#### **Adam Sutton**

adam.sutton@domcommercial.com · 757.256.6242

#### **Leo Sutton**

 $leo.sutton@domcommercial.com ~\cdot~757.469.1537$ 

(Office) 855.530.2300 • domcommercial.com

















## STNL INDUSTRIAL

2500 Encounter Court • Virginia Beach, Virginia











# DOMINION COMMERCIAL REAL PARTNERS for REAL ESTATE

(Office) 855.530.2300 • domcommercial.com

#### **Adam Sutton**

adam.sutton@domcommercial.com 757.256.6242

#### Leo Sutton

leo.sutton@domcommercial.com 757.469.1537