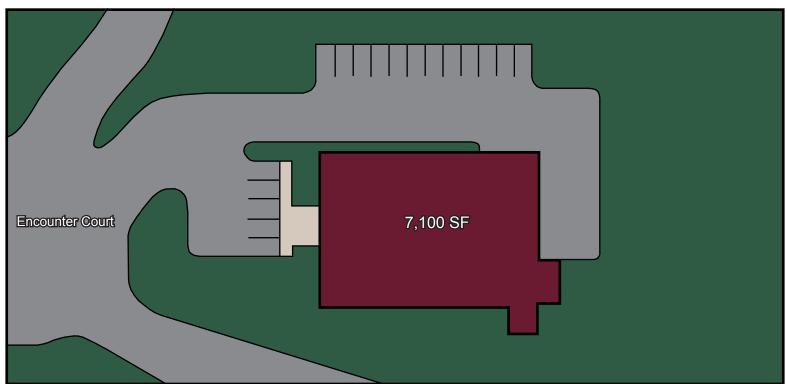

#### **PROPERTY HIGHLIGHTS:**

- 7,100 SF STNL property on 1.13 Acres
- Ability to expand
- ▶ Built in 2004
- Tenant pays all the utilities
- Easy access to Interstate 264
- Zoning: Heavy Industrial (I-2)
- ► Offered at \$975,000 7.70% Cap Rate