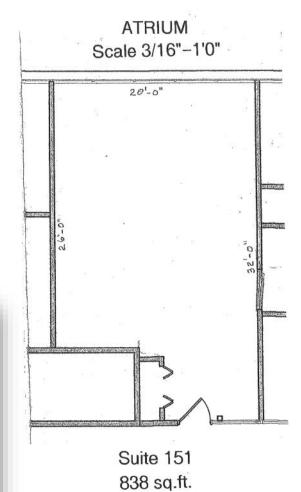

### FLOOR PLAN—SUITE 151

# **THE ATRIUM**—BUSINESS & WELLNESS CENTER 14500 BURNHAVEN DRIVE, BURNSVILLE, MN 55306

Bright and open office space, ready for your specific business. This suite is currently staged with cubicles. However, the space could also be configured with a more open layout.