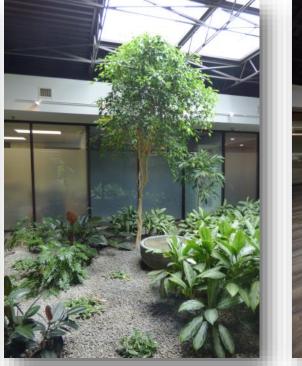

#### **COMMON AREAS**

# **THE ATRIUM**—BUSINESS & WELLNESS CENTER 14500 BURNHAVEN DRIVE, BURNSVILLE, MN 55306

Multiple common areas may be found throughout the office building including meeting spaces, a kitchenette space ideal for a quick break, and serene, tropical atriums with natural light from overhead skylight windows.