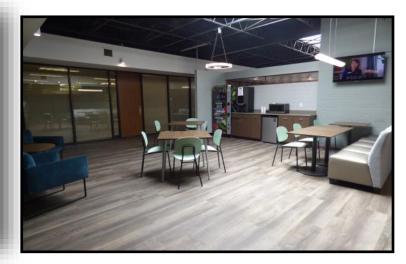

#### **COMMON AREAS**

# **THE ATRIUM**—BUSINESS & WELLNESS CENTER 14500 BURNHAVEN DRIVE, BURNSVILLE, MN 55306

Multiple common areas may be found throughout the office building including meeting spaces, a kitchenette space ideal for a quick break, and serene, tropical atriums with natural light from overhead skylight windows.