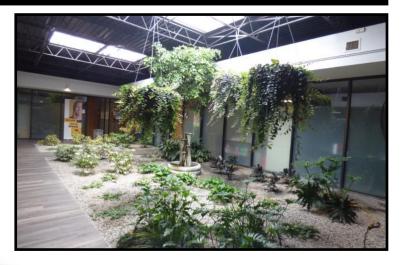

#### **COMMON AREAS**

# **THE ATRIUM**—BUSINESS & WELLNESS CENTER 14500 BURNHAVEN DRIVE, BURNSVILLE, MN 55306

Multiple common areas may be found throughout the office building including meeting spaces, a kitchenette space ideal for a quick break, and serene, tropical atriums with natural light from overhead skylight windows.