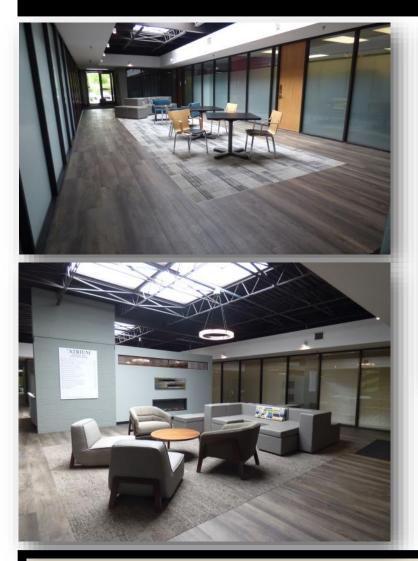

#### **COMMON AREAS**

# **THE ATRIUM**—BUSINESS & WELLNESS CENTER 14500 BURNHAVEN DRIVE, BURNSVILLE, MN 55306

Multiple common areas may be found throughout the office building including meeting spaces, a kitchenette space ideal for a quick break, and serene, tropical atriums with natural light from overhead skylight windows.