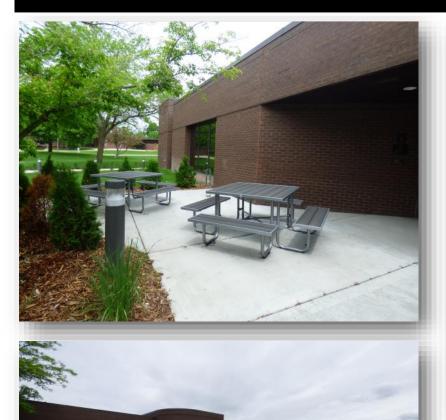

### **EXTERIOR SPACES**

### **THE ATRIUM**—BUSINESS & WELLNESS CENTER 14500 BURNHAVEN DRIVE, BURNSVILLE, MN 55306

The Atrium Business and Wellness Center is an easily accessed office building with extended open hours, and secure access after hours, ample parking and a professionally maintained landscape.