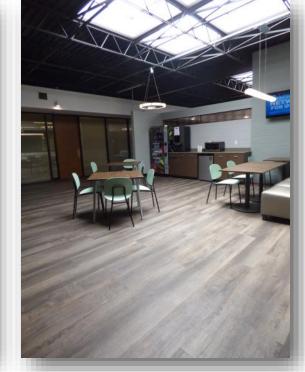

#### **COMMON AREAS**

# **THE ATRIUM**—BUSINESS & WELLNESS CENTER 14500 BURNHAVEN DRIVE, BURNSVILLE, MN 55306

Multiple common areas may be found throughout the office building including meeting spaces, a kitchenette space ideal for a quick break, and serene, tropical atriums with natural light from overhead skylight windows.