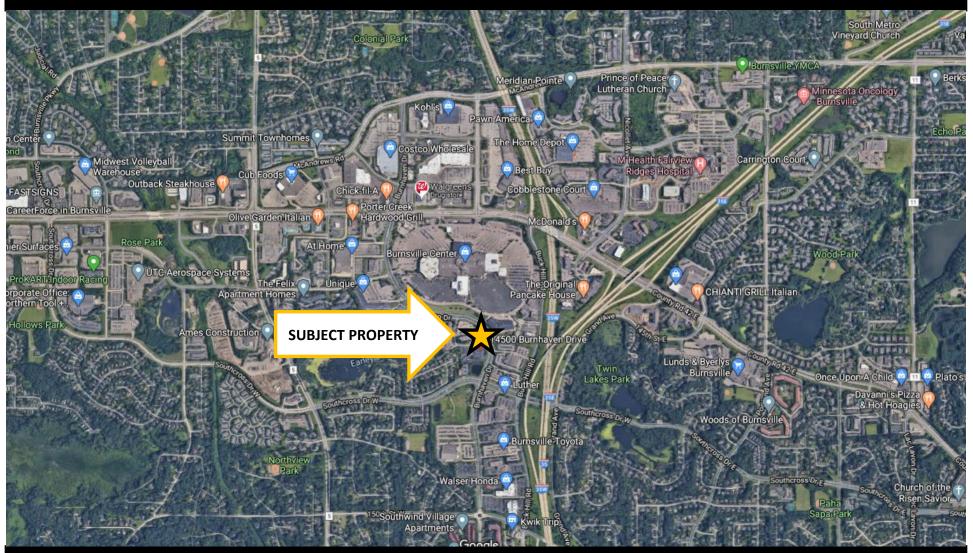

### **AREA MAP**

### **THE ATRIUM**—BUSINESS & WELLNESS CENTER 14500 BURNHAVEN DRIVE, BURNSVILLE, MN 55306

DISCLAIMER: The information contained herein is deemed reliable but is not guaranteed. We have not verified its accuracy nor do we make any warranty or representation about it. You and your tax and legal advisors should conduct your own investigation of the property and transaction.