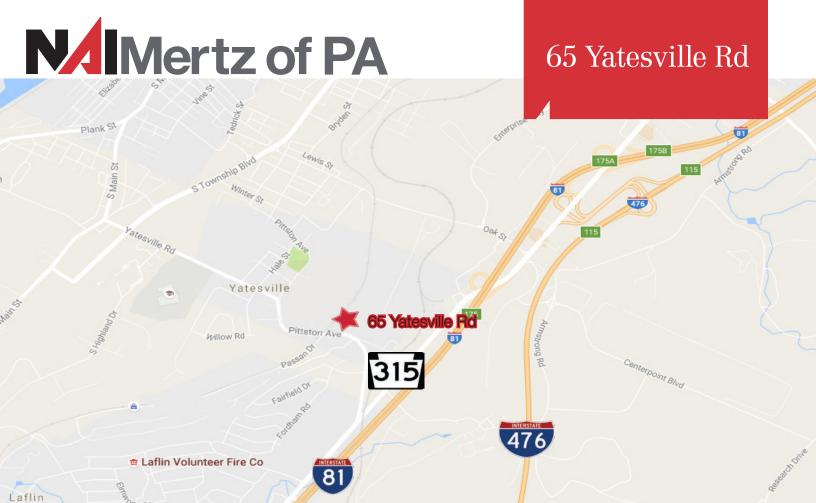

# 65 Yatesville Road

Laflin, PA 18702

#### Location

- Building is located in the Grimes Industrial Park
- Close proximity to I-476 (PA Turnpike),
   I-81 and Route 315