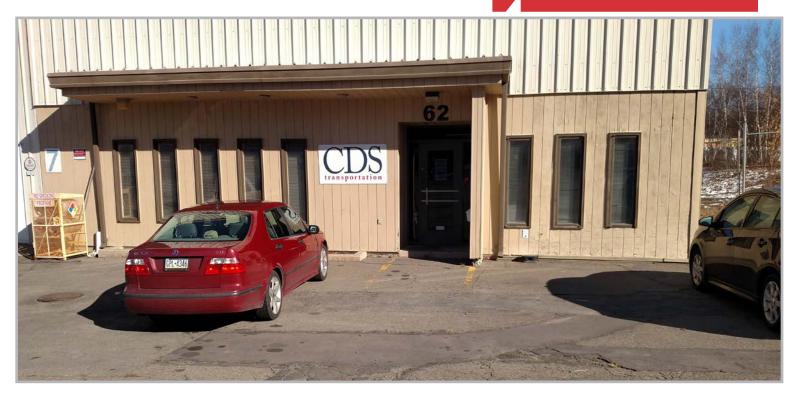

# 65 Yatesville Road

Laflin, PA 18702

#### Location

- Building is located in the Grimes Industrial Park
- Close proximity to I-476 (PA Turnpike),
   I-81 and Route 315