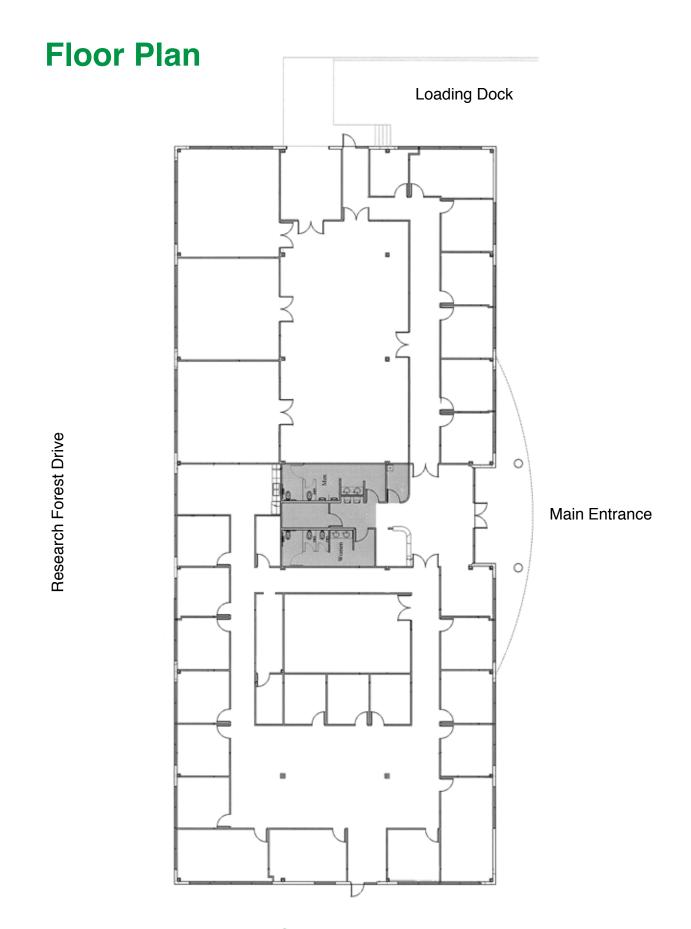

### 2645 Technology Forest Blvd. The Woodlands, TX 77381

- 13,500 sq. ft. One story building with loading dock
- Two Monument Signs (Technology Forest Drive & Research Forest Drive)
- 33 unreserved parking spaces
- Year built: 2007
- Several restaurants and retail stores in walking distance