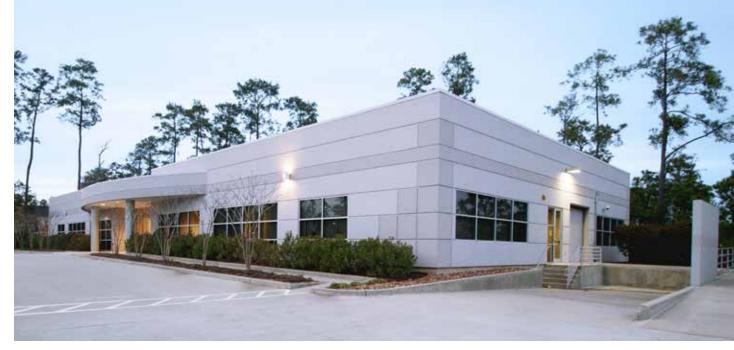

# **Black Forest Technology Park Building 7**

### 2645 Technology Forest Blvd. The Woodlands, TX 77381

- 13,500 sq. ft. One story building with loading dock
- Two Monument Signs (Technology Forest Drive & Research Forest Drive)
- 33 unreserved parking spaces
- Year built: 2007
- Several restaurants and retail stores in walking distance