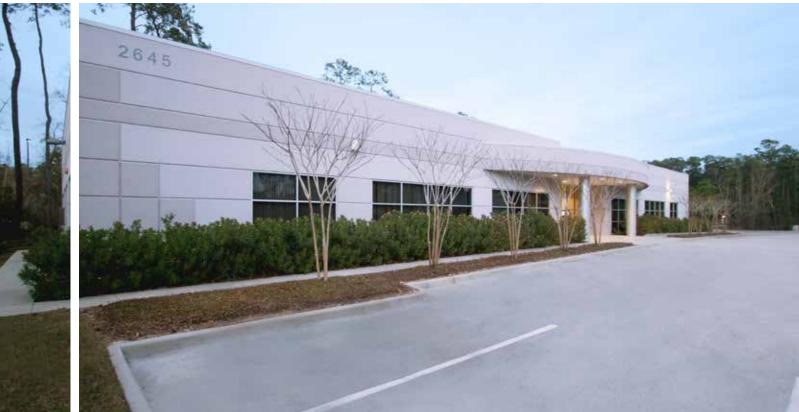

# **Black Forest Technology Park Building 7**

### 2645 Technology Forest Blvd. The Woodlands, TX 77381

- 13,500 sq. ft. One story building with loading dock
- Two Monument Signs (Technology Forest Drive & Research Forest Drive)
- 33 unreserved parking spaces
- Year built: 2007
- Several restaurants and retail stores in walking distance