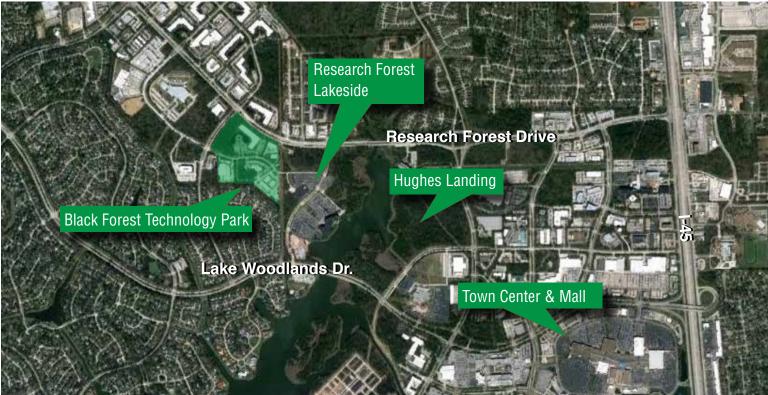

# Location

The Black Forest Technology Park is located on Technology Forest Boulevard, just off Research Forest Drive.

Research Forest Drive is one of the main arteries in The Woodlands, located less than 2 miles west of Interstate 45.