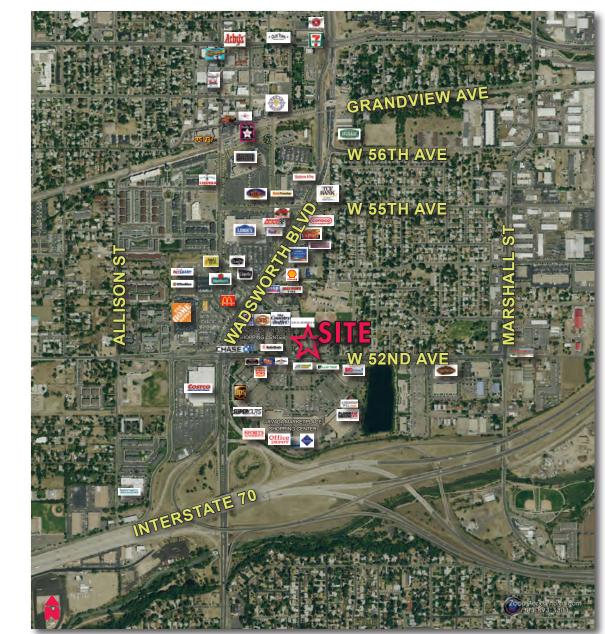

#### **Property Highlights:**

- Great access to Interstate 70, Downtown Denver and DIA
- Numerous restaurants and amenities in the area
- Rare vacancy opportunity

Roger Simpson 303.260.4366 rsimpson@ngkf.com Jared Leabch 303.260.4330 jleabch@ngkf.com

#### **Details**

Aerial

 Space Available:
 Suite 110
 1,162 RSF

 Suite 200
 1,401 RSF

 Suite 210
 1,145 RSF

 Suite 240
 2,458 RSF

 Suite 245
 670 RSF

Building Size: 29,908 SF, 3 stories Terms: 3 to 5 years Lease Rate: 18.00/SF Full Service Elevators: One