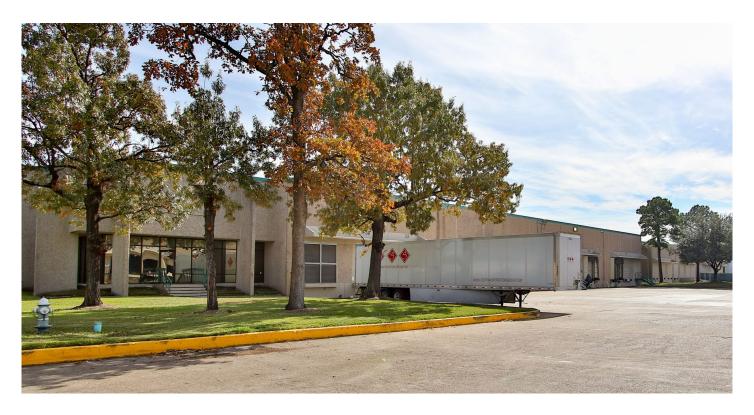

## **Prologis Pine Forest 11**

550 W. 38th Street, Suite 550 Houston, TX 77018 USA

#### **FACILITY**

- 82,000 SF available
- Build-to-suit office
- · 22' clear height
- 8 dock high doors
- 30' x 30' column spacing
- Available September 2020