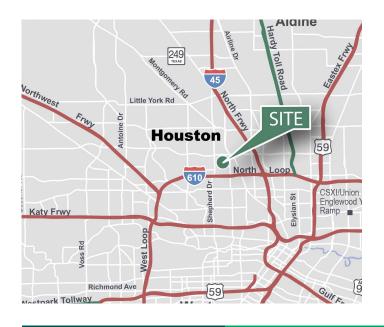

#### **LOCATION**

- Excellent freeway access including 0.5 miles to Loop 610 and 1.7 miles to I-45
- Master planned industrial park
- Located in the heart of Garden Oaks just outside the inner loop