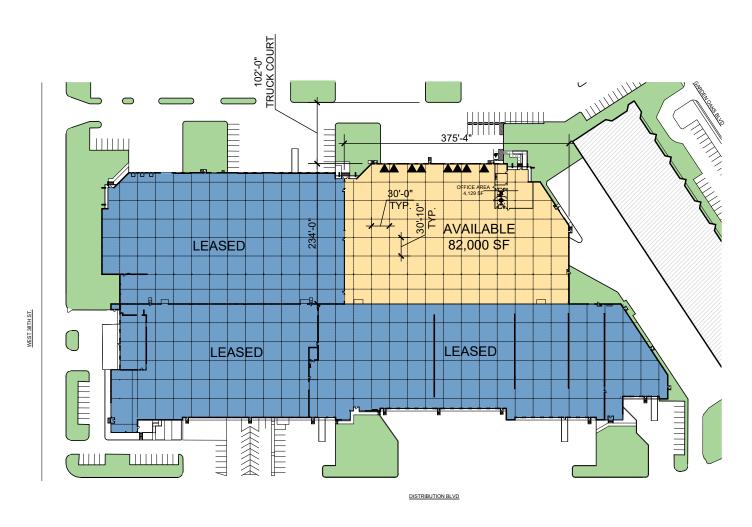

# 82,000 SF

#### **FACILITY**

- 82,000 SF available
- Build-to-suit office
- · 22' clear height
- 8 dock high doors
- 30' x 30' column spacing
- Available September 2020