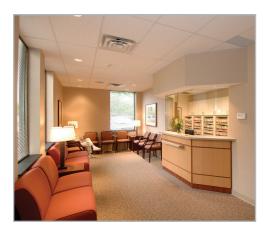

Skin Material: Brick veneer with curtain wall glazing system with bronze tinted glass

**Lobby Finish:** Common area finishes of limestone, granite, and fine wood accentuated by indirect, recessed lighting