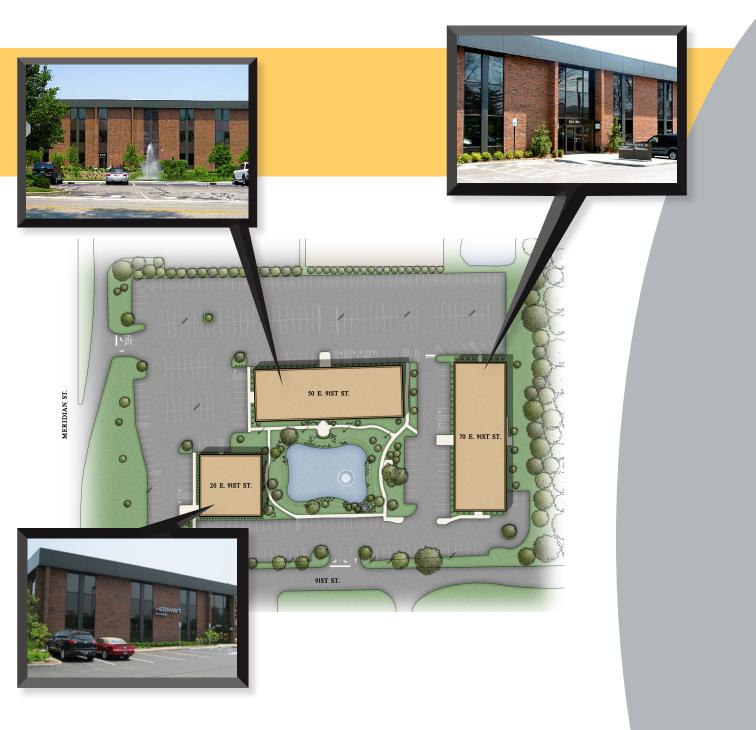

## Total Building Square Feet:

20 East 91st Street - 13,001 RSF 50 East 91st Street - 39,524 RSF 70 East 91st Street - 26,414 RSF

## Number of Floors:

20 East 91st Street - 2 floors 50 East 91st Street - 3 floors 70 East 91st Street - 2 floors

**Rentable Useable Factor (BOMA):** 10%

Parking Factor: 4 per 1,000 gross rentable area

**Base Building Construction:** Masonry block and structural steel with poured concrete floors at 10' AFF for 50 E. 91st Street, 9' AFF for 20 E. 91st Street and 70 E. 91st Street