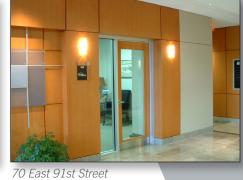

Skin Material: Brick veneer with curtain wall glazing system with bronze tinted glass

**Lobby Finish:** Common area finishes of limestone, granite, and fine wood accentuated by indirect, recessed lighting

Fire Safety: Monitored fire alarm and smoke detectors

Building Access: Card access system with after-hours security monitoring

20 East 91st Street

50 East 91st Street

For additional information, please contact Bennett Williams at +1 317 639 0442