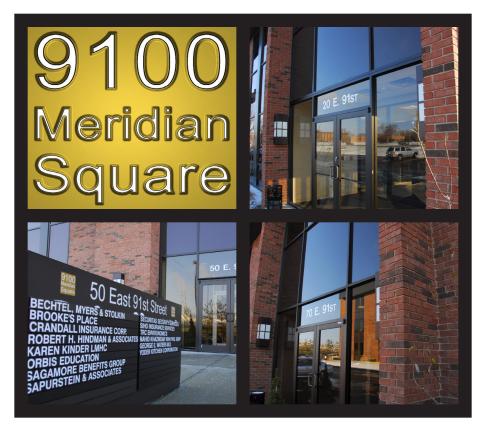

## 9100 Meridian Square Building Specifications

Fire Safety: Monitored fire alarm and smoke detectors

Building Access: Card access system with after-hours security monitoring

20 East 91st Street

50 East 91st Street

For additional information, please contact Bennett Williams at +1 317 639 0442