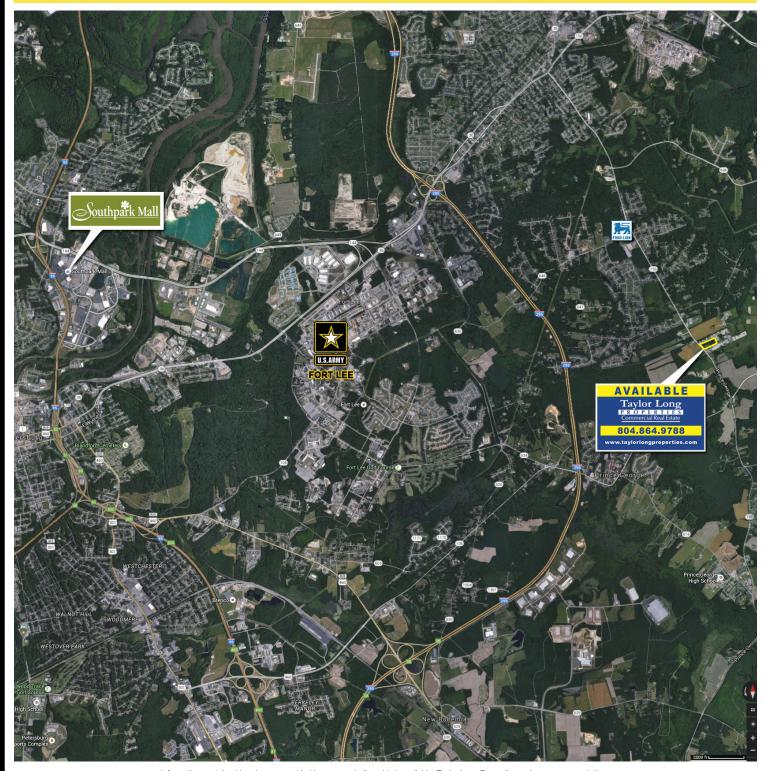

## MAP

 Information contained herein was provided by sources believed to be reliable, Taylor Long Properties makes no representation, expressed or implied, as to its accuracy and said information is subject to errors, omissions or changes.

## FEATURES

- ± 6.03 Acres For Sale or Lease.
- PRICE REDUCED TO \$345,000!
- Adjacent to Prince George Farm Bureau Insurance.
- Convenient to Fort Lee and Southpark Mall.
- Redevelopment opportunity.
- Interstate 295 nearby.