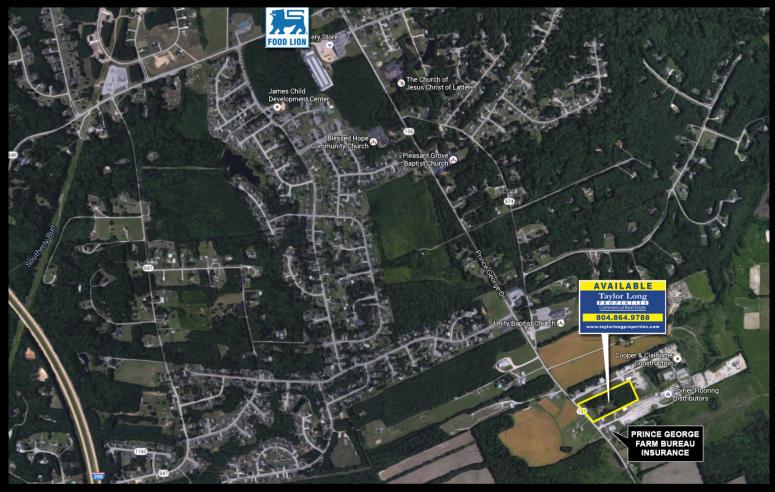

## MAP

 Information contained herein was provided by sources believed to be reliable, Taylor Long Properties makes no representation, expressed or implied, as to its accuracy and said information is subject to errors, omissions or changes.

## FEATURES

- ± 6.03 Acres For Sale or Lease.
- PRICE REDUCED TO \$345,000!
- Adjacent to Prince George Farm Bureau Insurance.
- Convenient to Fort Lee and Southpark Mall.
- Redevelopment opportunity.
- Interstate 295 nearby.