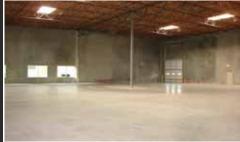

# 18,085 SF R&D / Flex Building

# Available For Sale or Lease

BUILDING FEATURES First Floor– 15,162 Second Floor - 1,923 SF Total - 18,085 SF

I.34 Lot Acres
Parking Ratio: 3.43 / I,000 SF, 62 Stalls
Power: 800 Amps 277 / 480 Volts, Expandable
Truck Loading: I GL, I Knock-Out
24' Clear Height
Fire Sprinklers: 0.45 GPM / 3,000 SF
Natural Gas Service
Column Spacing 42' x 48'
Office Ceiling Height 10'