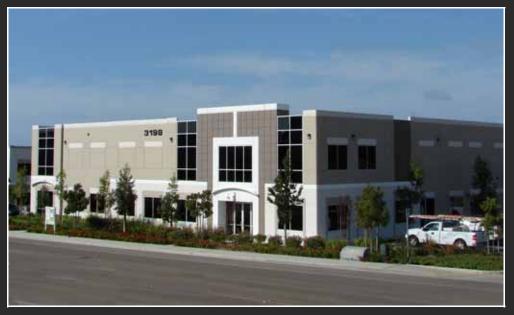

## 3198 Lionshead Ave Carlsbad, CA

# 18,085 SF R&D / Flex Building

# Available For Sale or Lease

BUILDING FEATURES First Floor– 15,162 Second Floor - 1,923 SF Total - 18,085 SF

I.34 Lot Acres
Parking Ratio: 3.43 / I,000 SF, 62 Stalls
Power: 800 Amps 277 / 480 Volts, Expandable
Truck Loading: I GL, I Knock-Out
24' Clear Height
Fire Sprinklers: 0.45 GPM / 3,000 SF
Natural Gas Service
Column Spacing 42' x 48'
Office Ceiling Height 10'