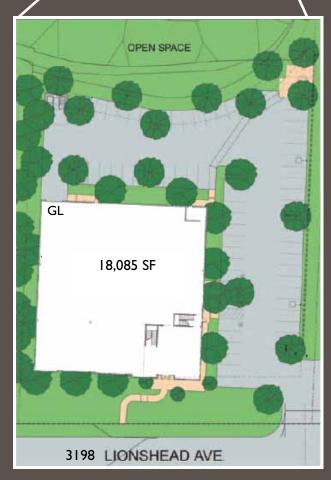

## 3198 Lionshead Ave Carlsbad, CA

# 18,085 SF R&D / Flex Building

# Available For Sale or Lease

BUILDING FEATURES First Floor– 15,162 Second Floor - 1,923 SF Total - 18,085 SF

I.34 Lot Acres
Parking Ratio: 3.43 / I,000 SF, 62 Stalls
Power: 800 Amps 277 / 480 Volts, Expandable
Truck Loading: I GL, I Knock-Out
24' Clear Height
Fire Sprinklers: 0.45 GPM / 3,000 SF
Natural Gas Service
Column Spacing 42' x 48'
Office Ceiling Height 10'