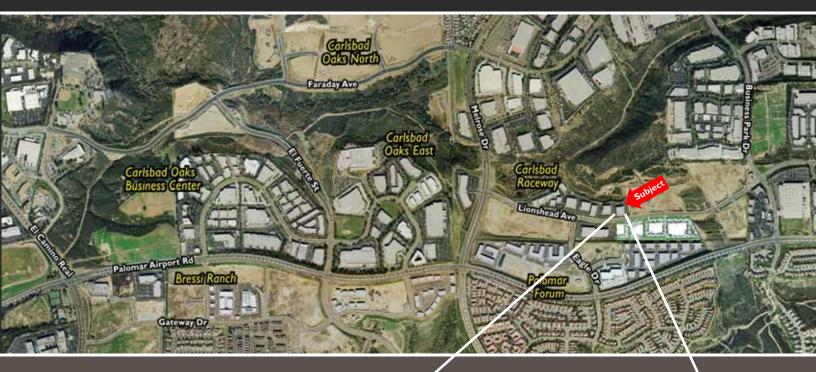

- 18,085 SF

I.34 Lot Acres
Parking Ratio: 3.43 / I,000 SF, 62 Stalls
Power: 800 Amps 277 / 480 Volts, Expandable
Truck Loading: I GL, I Knock-Out
24' Clear Height
Fire Sprinklers: 0.45 GPM / 3,000 SF
Natural Gas Service
Column Spacing 42' x 48'
Office Ceiling Height 10'

LEASE RATE NNN: \$1.28 / SF

TIA / RSF: \$20 / SF

SALE PRICE (SHELL): \$155 / SF





Contact

# COLLIERS

### Chuck McNary, SIOR Senior Vice President 760.930.7904 Lic# 00466251 chuck.mcnary@colliers.com

Erik McNary Associate 760.930.7924 Lic# 01478947 erik.mcnary@colliers.com

## **Colliers International**

5901 Priestly Drive, Suite 100 Carlsbad, CA 92008 Phone: 760.438.8950 Fax: 760.438.8925 www.colliers.com/carlsbad



www.OpusPointRaceway.com

Our Knowledge is your Property.



## Our Knowledge is your Property





#### Contact



Chuck McNary, SIOR Senior Vice President 760.930.7904 Lic# 00466251 chuck.mcnary@colliers.com

Erik McNary Associate 760.930.7924 Lic# 01478947 erik.mcnary@colliers.com





This document has been prepared by Colliers International for advertising and general information only. Colliers International makes no guarantees, representations or warranties of any kind, expressed or implied, regarding the information including, but not limited to, warranties of content, accuracy and reliability. Any interested party should undertake their own inquiries as to the accuracy of the information. Colliers International excludes unequivocally all inferred or implied terms, conditions and warranties arising out of this document and excludes all liability for loss and damages arising th