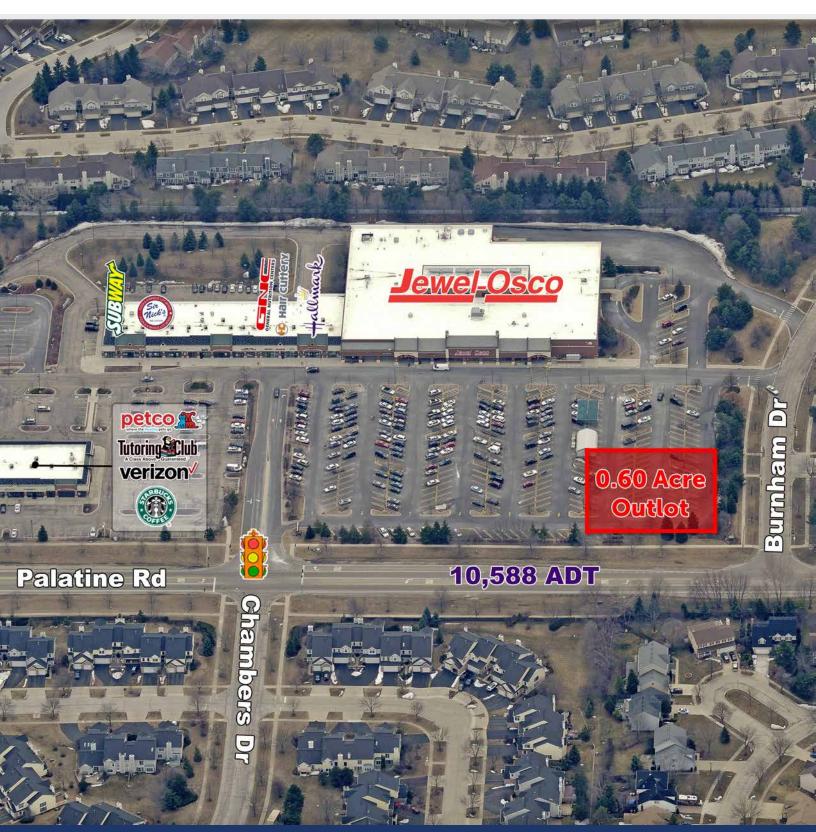

# -ocation Summary

This property is strategically located on Palatine Road, which is a highly traveled (10,588 ADT) arterial in the Northwest suburbs.

This outlot is directly in front of Jewel Osco and is highly visible and easily accessible via several curb cuts.

Area retailers include Kindercare, Hoffman Estates Community Bank, Starbucks, Petco and GNC.

| Land Available           | Approximately 0.60 Acres |               |
|--------------------------|--------------------------|---------------|
| Population Density       | 8,771                    | 1 Mile Radius |
|                          | 39,350                   | 3 Mile Radius |
|                          | 140,777                  | 5 Mile Radius |
|                          |                          |               |
| Average Household Income | \$124,713                | 1 Mile Radius |
|                          | \$138,407                | 3 Mile Radius |
|                          | \$109,821                | 5 Mile Radius |