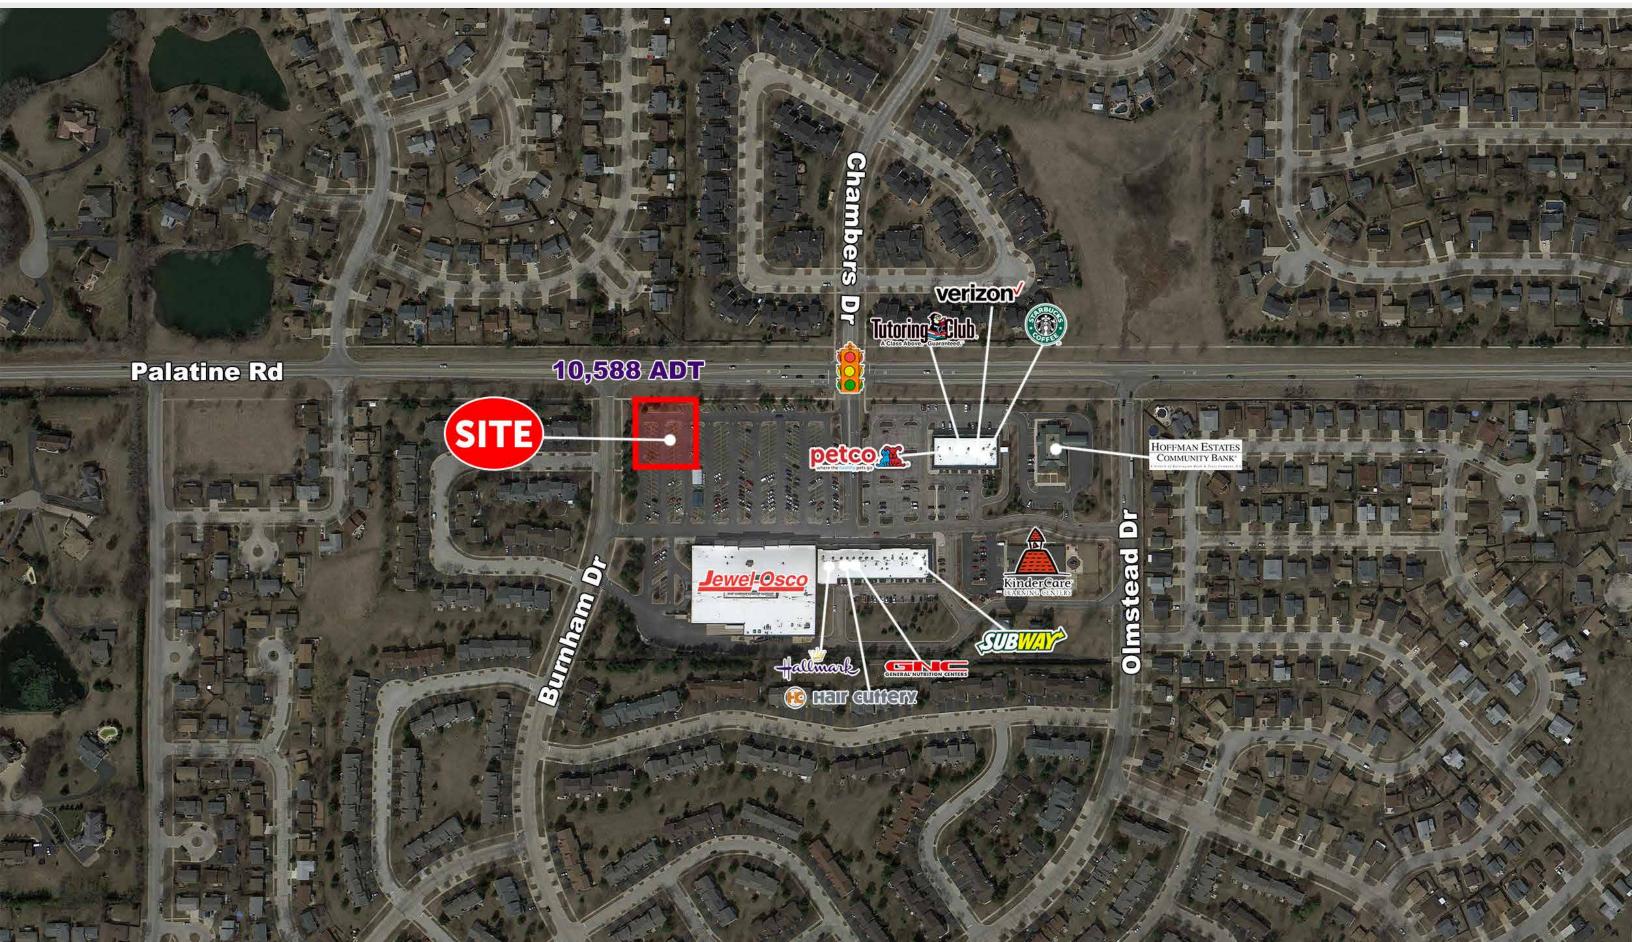

# -ocation Summary

This property is strategically located on Palatine Road, which is a highly traveled (10,588 ADT) arterial in the Northwest suburbs.

This outlot is directly in front of Jewel Osco and is highly visible and easily accessible via several curb cuts.

Area retailers include Kindercare, Hoffman Estates Community Bank, Starbucks, Petco and GNC.

| Land Available           | Approximately 0.60 Acres |               |
|--------------------------|--------------------------|---------------|
| Population Density       | 8,771                    | 1 Mile Radius |
|                          | 39,350                   | 3 Mile Radius |
|                          | 140,777                  | 5 Mile Radius |
|                          |                          |               |
| Average Household Income | \$124,713                | 1 Mile Radius |
|                          | \$138,407                | 3 Mile Radius |
|                          | \$109,821                | 5 Mile Radius |