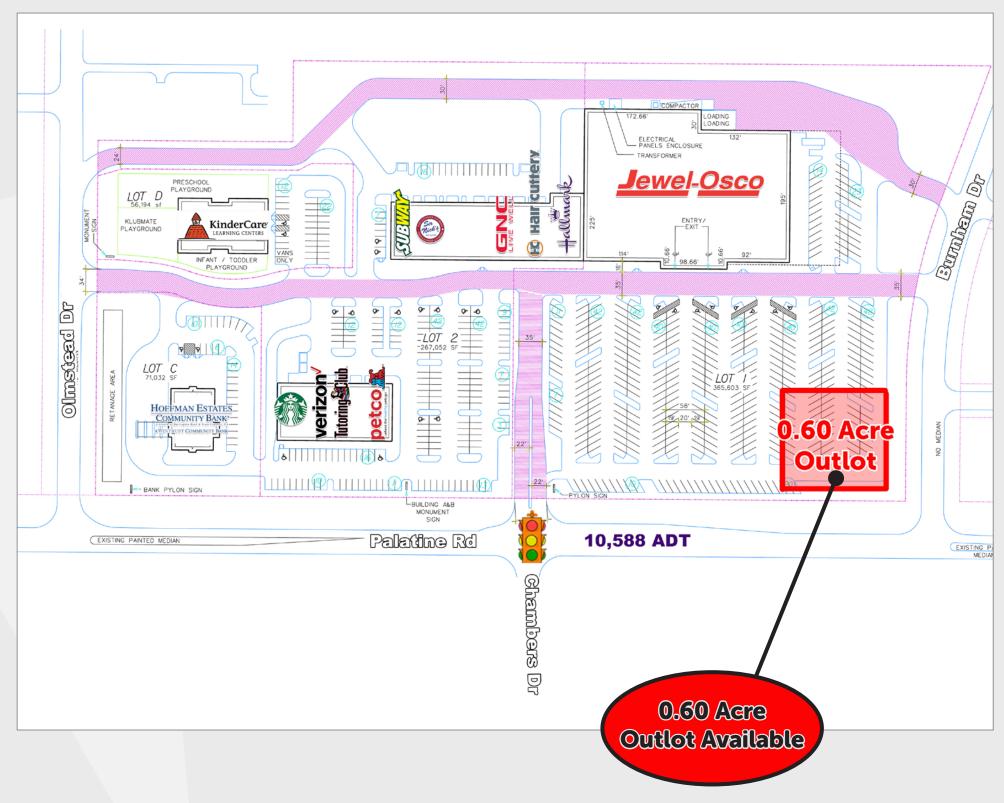

# -ocation Summary

This property is strategically located on Palatine Road, which is a highly traveled (10,588 ADT) arterial in the Northwest suburbs.

This outlot is directly in front of Jewel Osco and is highly visible and easily accessible via several curb cuts.

Area retailers include Kindercare, Hoffman Estates Community Bank, Starbucks, Petco and GNC.

| Land Available           | Approximately 0.60 Acres |               |
|--------------------------|--------------------------|---------------|
| Population Density       | 8,771                    | 1 Mile Radius |
|                          | 39,350                   | 3 Mile Radius |
|                          | 140,777                  | 5 Mile Radius |
|                          |                          |               |
| Average Household Income | \$124,713                | 1 Mile Radius |
|                          | \$138,407                | 3 Mile Radius |
|                          | \$109,821                | 5 Mile Radius |