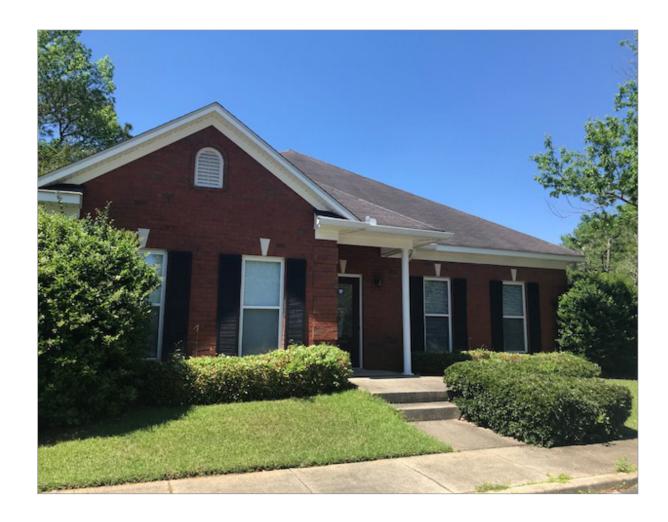

# Professional Office Space

Suite C-1, 5920 Grelot Rd., Mobile, AL

## **Property Summary**

Approximately 1,250 sq. ft. of office space available for lease in Grelot Professional Park, with the following layout: one large executive office, one smaller office, reception area with built-in desk, large conference room, and tons of storage. Beautiful property faces the center road of the complex with plenty of parking available in front of the office.