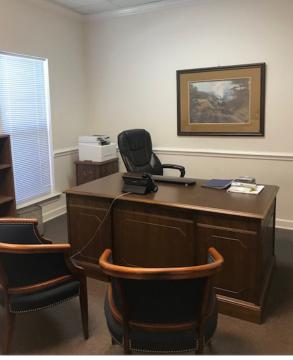

## **Property Summary**

Approximately 1,250 sq. ft. of office space available for lease in Grelot Professional Park, with the following layout: one large executive office, one smaller office, reception area with built-in desk, large conference room, and tons of storage. Beautiful property faces the center road of the complex with plenty of parking available in front of the office.