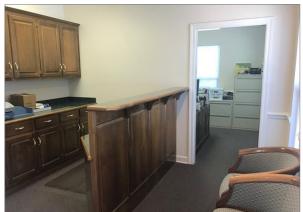

## **Property Summary**

Approximately 1,250 sq. ft. of office space available for lease in Grelot Professional Park, with the following layout: one large executive office, one smaller office, reception area with built-in desk, large conference room, and tons of storage. Beautiful property faces the center road of the complex with plenty of parking available in front of the office.