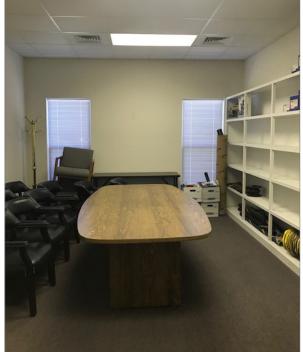

## **Property Summary**

Approximately 1,250 sq. ft. of office space available for lease in Grelot Professional Park, with the following layout: one large executive office, one smaller office, reception area with built-in desk, large conference room, and tons of storage. Beautiful property faces the center road of the complex with plenty of parking available in front of the office.