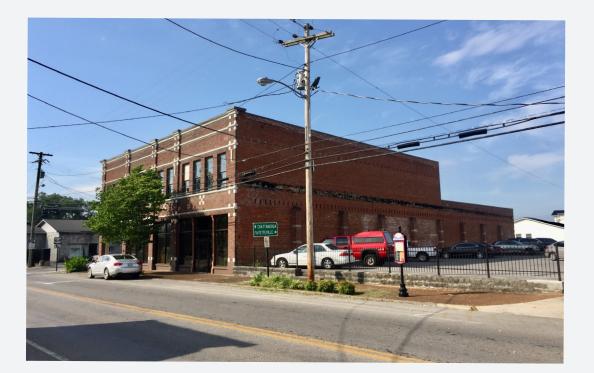

#### Garage Doors for loading and unloading

Public parking lot adjacent to the building and street parking

NN

Avenn

17,330 SF BUILDING

Located in Winchester, county seat of Franklin County, on the town square which has been undergoing a revitalization program and has been designated as a Tennessee Main Street Community. Daytime population is in excess of 1,800 within a 1-mile radius and 10,900 within a 5-mile radius. The annual retail sales are estimated to be \$328M within a 15-minute drive to downtown. Winchester is in close proximity to Tims Ford Lake and has 2,500+ summer and weekend homes making this a vacation destination.