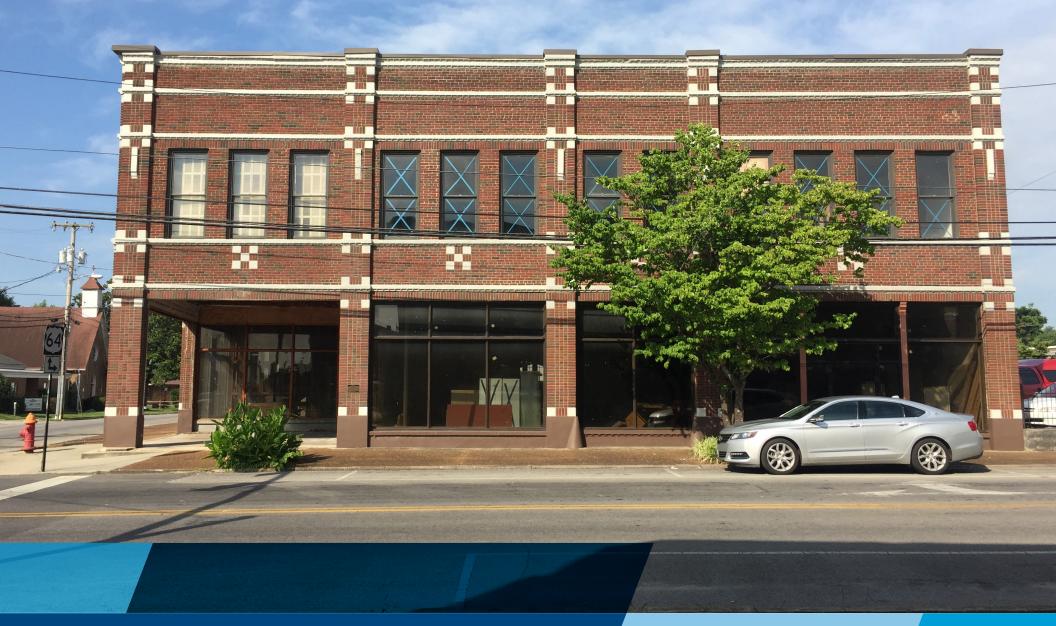

# FOR SALE

105 NORTH HIGH WINCHESTER | TN 37398

#### Garage Doors for loading and unloading

Public parking lot adjacent to the building and street parking

NN

Avenn

17,330 SF BUILDING

Located in Winchester, county seat of Franklin County, on the town square which has been undergoing a revitalization program and has been designated as a Tennessee Main Street Community. Daytime population is in excess of 1,800 within a 1-mile radius and 10,900 within a 5-mile radius. The annual retail sales are estimated to be \$328M within a 15-minute drive to downtown. Winchester is in close proximity to Tims Ford Lake and has 2,500+ summer and weekend homes making this a vacation destination.

The largest employers for Franklin County consist of: Nissan, Yates Services, Tepro, Inc. and Baxter Enterprises.

| Parcel ID     | 065N U 018.00                               |
|---------------|---------------------------------------------|
| Building Size | ±17,330 SF                                  |
| Acerage       | 0.29                                        |
| Parking       | Parking lot adjacent to building and street |
| # Floors      | 2                                           |
| Building Age  | 1900                                        |
| Zoning        | Commercial                                  |

## \$850,000