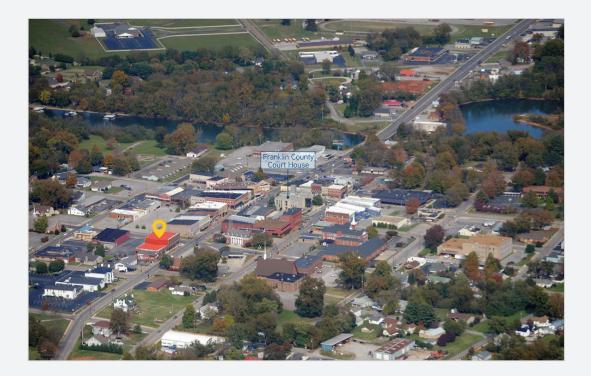

#### Garage Doors for loading and unloading

Public parking lot adjacent to the building and street parking

NN

Avenn

17,330 SF BUILDING

Located in Winchester, county seat of Franklin County, on the town square which has been undergoing a revitalization program and has been designated as a Tennessee Main Street Community. Daytime population is in excess of 1,800 within a 1-mile radius and 10,900 within a 5-mile radius. The annual retail sales are estimated to be \$328M within a 15-minute drive to downtown. Winchester is in close proximity to Tims Ford Lake and has 2,500+ summer and weekend homes making this a vacation destination.