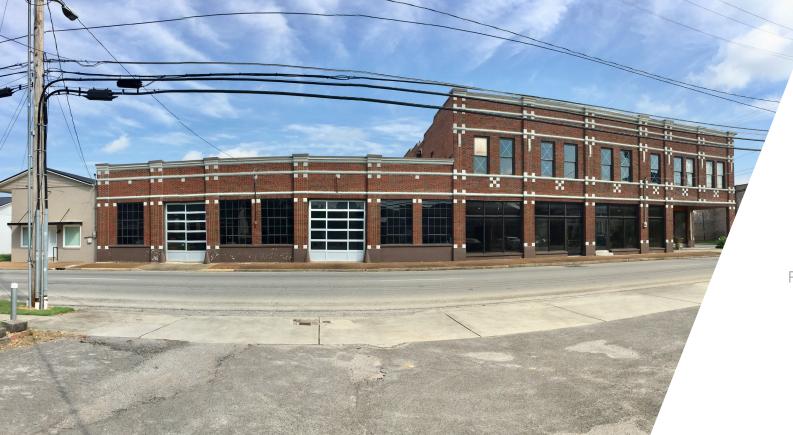

#### Garage Doors for loading and unloading

Public parking lot adjacent to the building and street parking

NN

Avenn

17,330 SF BUILDING

Located in Winchester, county seat of Franklin County, on the town square which has been undergoing a revitalization program and has been designated as a Tennessee Main Street Community. Daytime population is in excess of 1,800 within a 1-mile radius and 10,900 within a 5-mile radius. The annual retail sales are estimated to be \$328M within a 15-minute drive to downtown. Winchester is in close proximity to Tims Ford Lake and has 2,500+ summer and weekend homes making this a vacation destination.