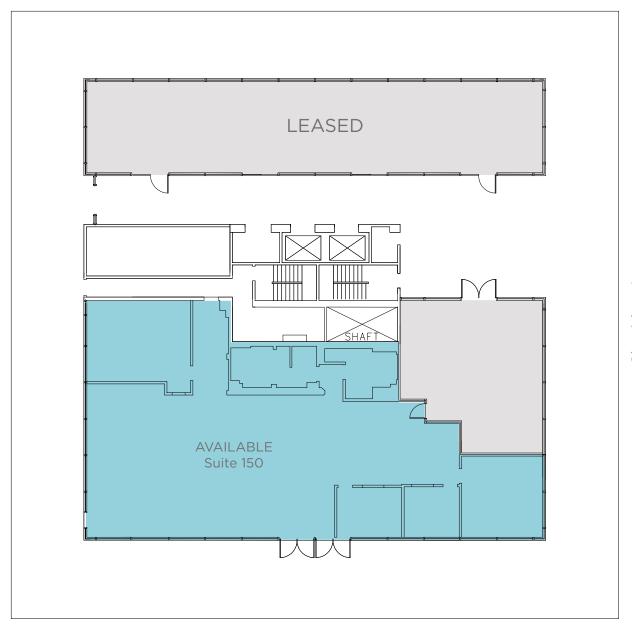

| Asking Rate    | Availability |
|-------|-----------------------|----------------|--------------|
| 150   | ±4,067 SF             | \$5.75 PSF NNN | Now          |
| 208   | ±3,134 SF - ±7,000 SF | \$5.75 PSF NNN | Now          |
| 216   | ±1,291 SF - ±7,000 SF | \$5.75 PSF NNN | Now          |

# California Park Apartments Jerry Bowden Park California Ave Caltrain FedEx Office Print & Ship Center Ship Center Birth St. California S

### **Ted Eyre**

Senior Director +1 650 320 0216 ted.eyre@cushwake.com LIC #00897564

View Site Specific COVID-19 Prevention Plan

525 University Avenue, Suite 220 Palo Alto, CA 94301 main +1 650 852 1200 fax +1 650 856 1098 cushmanwakefield.com

### **FOR LEASE**

# 260 Sheridan Avenue

Palo Alto, California

# Floor Plan

Suite 150: ±4,067 SF



Birch Street

# **Ted Eyre**

Senior Director +1 650 320 0216 ted.eyre@cushwake.com LIC #00897564 525 University Avenue, Suite 220 Palo Alto, CA 94301 main +1 650 852 1200 fax +1 650 856 1098 cushmanwakefield.com

©2020 Cushman & Wakefield. All rights reserved. The information contained in this communication is strictly confidential. This information has been obtained from sources believed to be reliable but has not been verified. No warranty or representation, express or implied, is made as to the condition of the property (or properties) referenced herein or as to the accuracy or completeness of the information contained herein, and same is submitted subject to errors, omissions, change of price, rental or other conditions, withdrawal without notice, and to any special listing conditio