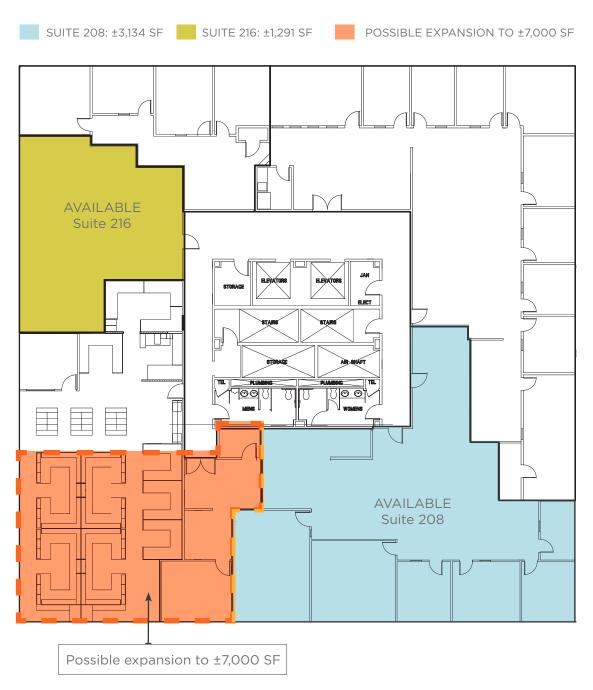

# Floor Plan Option 1

# **Property Highlights**

- On site parking
- Walk to California Avenue and Caltrain
- Kitchen
- Showers
- Excellent views
- Flexible floor plan

| Suite | SF                    | Asking Rate    | Availability |
|-------|-----------------------|----------------|--------------|
| 150   | ±4,067 SF             | \$5.75 PSF NNN | Now          |
| 208   | ±3,134 SF - ±7,000 SF | \$5.75 PSF NNN | Now          |
| 216   | ±1,291 SF - ±7,000 SF | \$5.75 PSF NNN | Now          |